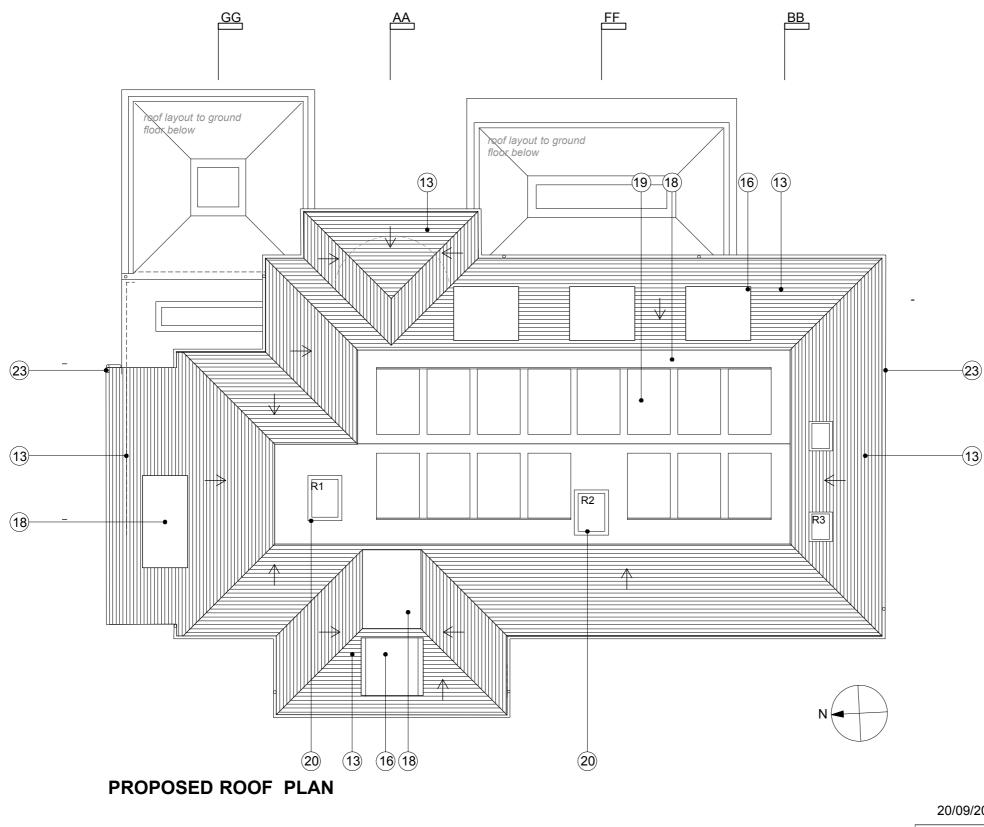

29 ST.GEORGES ROAD, KING T-07725 501683 E-SOPHIE@SOPHIEBATES.C WWW.SOPHIEBATES.COM

2 3 4 5

1

0 scale bar

| 1        | Red concrete pantiles to roof - existing            |  |  |  |  |
|----------|-----------------------------------------------------|--|--|--|--|
| 2        | White render to solid brick walls - existing        |  |  |  |  |
| 3        | White timber single glazed windows - existing       |  |  |  |  |
| 4        | Timber door - existing                              |  |  |  |  |
| 5        | Grey pvc gutters/ downpipes - existing              |  |  |  |  |
| 6        | White painted timber conservatory                   |  |  |  |  |
| 7        | White painted brick wall - existing                 |  |  |  |  |
| 8        | Tiled canopy - existing - to be removed             |  |  |  |  |
| 9        | Infil with asphalt roof - asphalt - to be removed   |  |  |  |  |
| 10       | Asphalt roof - existing                             |  |  |  |  |
| 11       | Timber door                                         |  |  |  |  |
| 12       | White insulated render                              |  |  |  |  |
| 13       | Handmade clay tiles - red/ red brown                |  |  |  |  |
| 14       | Timber windows double glazed                        |  |  |  |  |
| 15       | Cast iron balustrade                                |  |  |  |  |
| 16       | Metal standing seam roof - copper                   |  |  |  |  |
| 17       | Paving - grey/ beige                                |  |  |  |  |
| 18       | Single ply membrane dark grey                       |  |  |  |  |
| 19       | Solar panels @10 degres pitch                       |  |  |  |  |
| 20       | Double glazed rooflight                             |  |  |  |  |
| 21       | Timber double glazed doors                          |  |  |  |  |
| 22       | Metal clad dormer with timber casement window       |  |  |  |  |
| 23       | Black traditionalstyle gutteringandrain water pipes |  |  |  |  |
| 24       | Roof overhang to extension                          |  |  |  |  |
| 25       | Cast iron balustrade                                |  |  |  |  |
| 26       | Timber french doors                                 |  |  |  |  |
| 27       | White render                                        |  |  |  |  |
| 28       | Painted steel column                                |  |  |  |  |
| 29       | Red brick and white render chimney                  |  |  |  |  |
| 30<br>31 | RWP to match metal roof                             |  |  |  |  |
| 31<br>32 | Red multi bricks handmade                           |  |  |  |  |
| 32<br>33 | Conservatory                                        |  |  |  |  |
| 55       | painted timber panelling                            |  |  |  |  |

## 20/09/2024 Planning submission

| ES<br><b>S</b>  |        | DBROOK GARDENS<br>OF PLAN - proposed |            |          |
|-----------------|--------|--------------------------------------|------------|----------|
| NGSTON, KT2 6DL | job no | scale                                | drawing no | revision |
| .COM            | 047    | 1:100                                | P-14       | 1        |