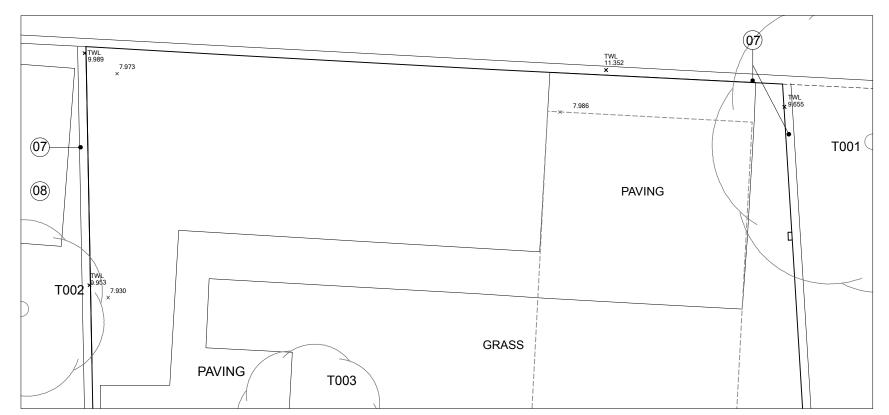

**EXISTING PLAN** 

3 0 1 2 scale bar

4

5

29 ST.GEORGES ROAD, KING T-07725 501683 E-SOPHIE@SOPHIEBATES.CO WWW.SOPHIEBATES.COM

| 1 | Greenhouse - glass/ green/grey frame                                                 |  |  |  |  |
|---|--------------------------------------------------------------------------------------|--|--|--|--|
| 2 | Ridge cresting and finial to match framing                                           |  |  |  |  |
| 3 | Reclaimed brick wall                                                                 |  |  |  |  |
| 4 | Tiled pitched roof                                                                   |  |  |  |  |
| 5 | Pergola with ornate columns to match greenhouse                                      |  |  |  |  |
| 6 | Canopy with open front and back and side, with reclaimed slate tiles and oak columns |  |  |  |  |
| 7 | Brick boundary wall                                                                  |  |  |  |  |
| 8 | Outbuilding no15                                                                     |  |  |  |  |
|   |                                                                                      |  |  |  |  |