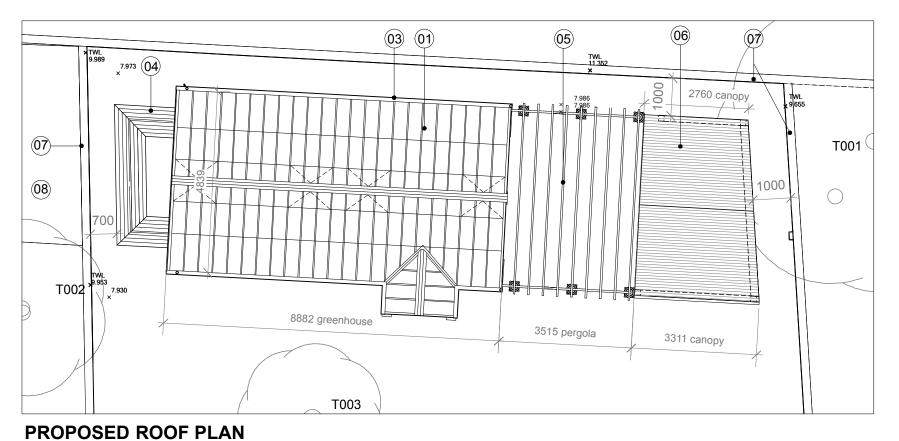

**EXISTING PLAN** 

3 0 1 2 scale bar

4

5

29 ST.GEORGES ROAD, KING T-07725 501683 E-SOPHIE@SOPHIEBATES.CO WWW.SOPHIEBATES.COM

| 1 | Greenhouse - glass/ green/grey frame                                                 |  |  |  |  |
|---|--------------------------------------------------------------------------------------|--|--|--|--|
| 2 | Ridge cresting and finial to match framing                                           |  |  |  |  |
| 3 | Reclaimed brick wall                                                                 |  |  |  |  |
| 4 | Tiled pitched roof                                                                   |  |  |  |  |
| 5 | Pergola with ornate columns to match greenhouse                                      |  |  |  |  |
| 6 | Canopy with open front and back and side, with reclaimed slate tiles and oak columns |  |  |  |  |
| 7 | Brick boundary wall                                                                  |  |  |  |  |
| 8 | Outbuilding no15                                                                     |  |  |  |  |
|   |                                                                                      |  |  |  |  |

## 30/09/24 Planning submission 27/09/24 Draft HB issue

| ES             | SUDBROOK GARDENS                       |       |            |          |
|----------------|----------------------------------------|-------|------------|----------|
| 5              | GREENHOUSE existing/ proposedroof plan |       |            |          |
| GSTON, KT2 6DL | job no                                 | scale | drawing no | revision |
| СОМ            | 047                                    | 1:100 | GP-04      |          |