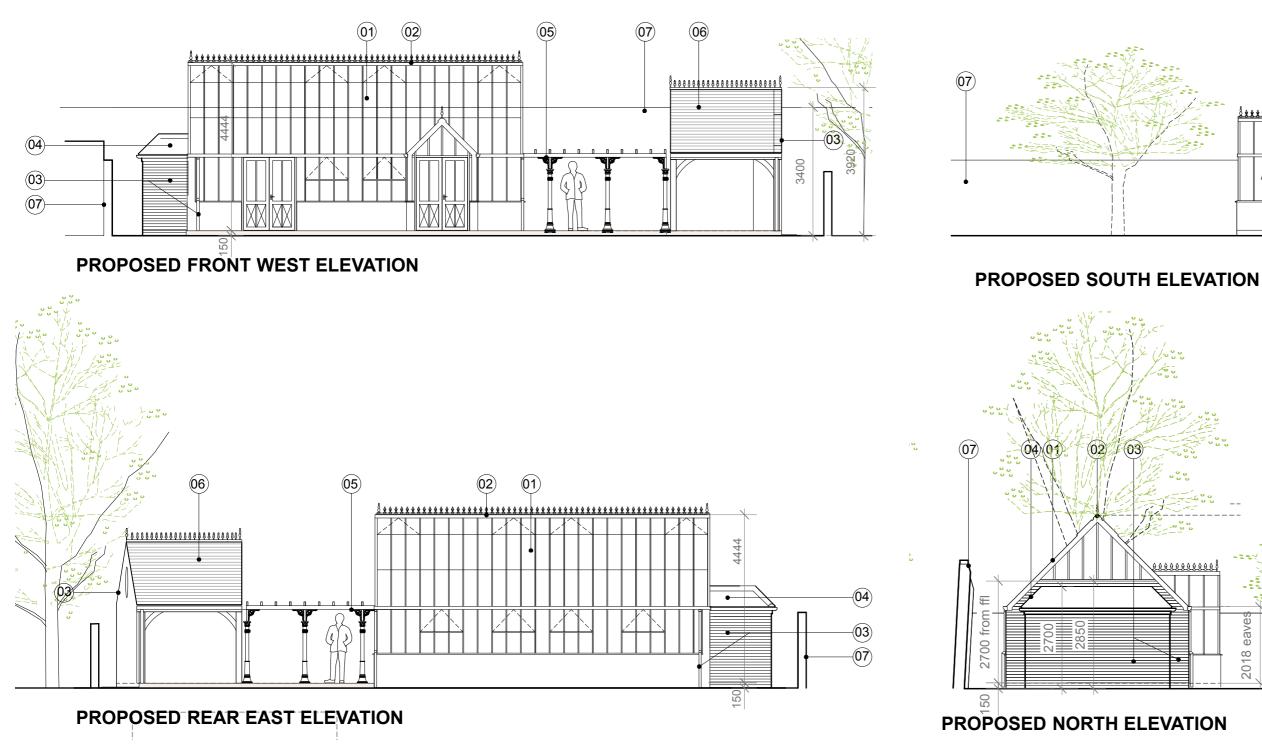

| 1 | Greenhouse - glass/ green/grey frame                                                 |  |  |  |  |
|---|--------------------------------------------------------------------------------------|--|--|--|--|
| 2 | Ridge cresting and finial to match framing                                           |  |  |  |  |
| 3 | Reclaimed brick wall                                                                 |  |  |  |  |
| 4 | Tiled pitched roof                                                                   |  |  |  |  |
| 5 | Pergola with ornate columns to match greenhouse                                      |  |  |  |  |
| 6 | Canopy with open front and back and side, with reclaimed slate tiles and oak columns |  |  |  |  |
| 7 | Brick boundary wall                                                                  |  |  |  |  |
| 8 | Outbuilding no15                                                                     |  |  |  |  |