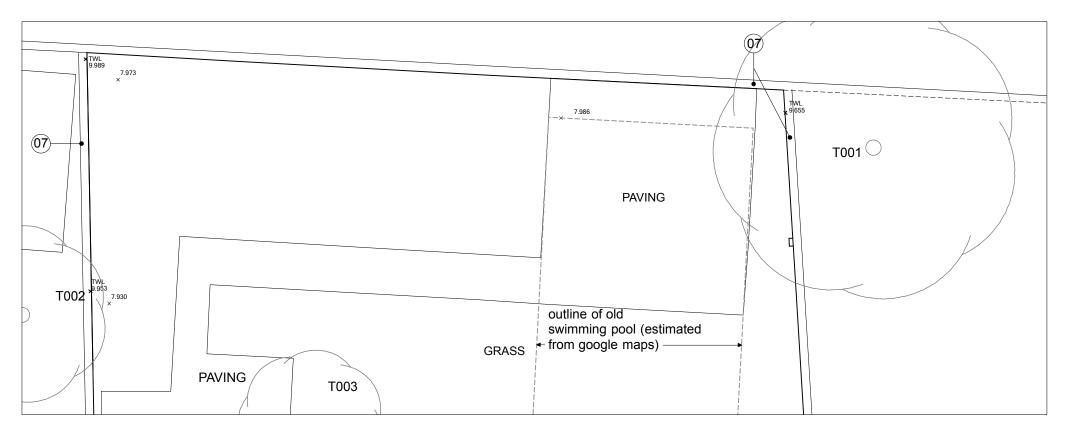

## **EXISTING GROUND PLAN**



## PROPOSED GROUND PLAN



| 4                                                                                    | Tiled pitched roof                                                                   |  |  |  |
|--------------------------------------------------------------------------------------|--------------------------------------------------------------------------------------|--|--|--|
| 5                                                                                    | Pergola with ornate columns to match greenhouse                                      |  |  |  |
| 3                                                                                    | Canopy with open front and back and side, with reclaimed slate tiles and oak columns |  |  |  |