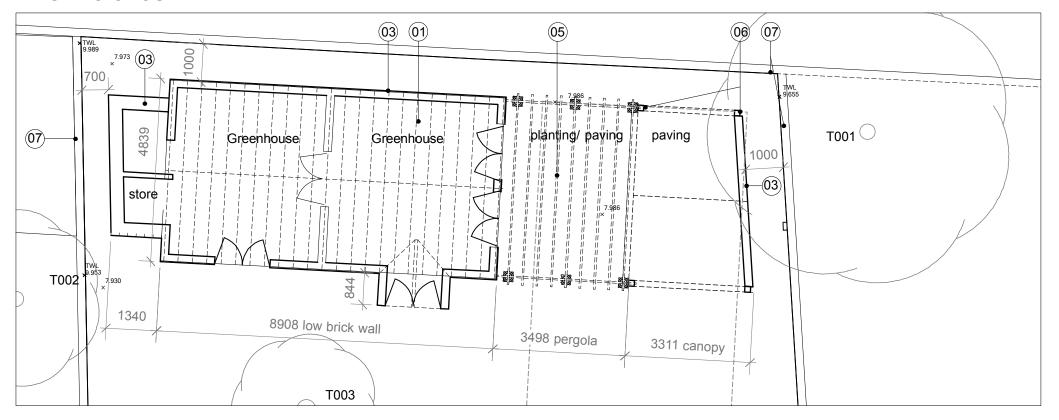

## PROPOSED GROUND PLAN

| 4                                                                                    | Tiled pitched roof                                                                   |  |  |  |
|--------------------------------------------------------------------------------------|--------------------------------------------------------------------------------------|--|--|--|
| 5                                                                                    | Pergola with ornate columns to match greenhouse                                      |  |  |  |
| 3                                                                                    | Canopy with open front and back and side, with reclaimed slate tiles and oak columns |  |  |  |
| 7                                                                                    | Brick boundary wall                                                                  |  |  |  |
| 3                                                                                    | Outbuilding no15                                                                     |  |  |  |
| Refer tree survey/ report for more detail on tree root protection zones and proposed |                                                                                      |  |  |  |

Greenhouse - glass/ green/grey frame Ridge cresting and finial to match framing

Reclaimed brick wall

construction methods.

30/09/24 Planning submission 27/09/24 Draft HB issue

| SOPHIE BATES  ARCHITECTS                                          |        | SUDBROOK GARDENS                       |            |          |  |
|-------------------------------------------------------------------|--------|----------------------------------------|------------|----------|--|
|                                                                   |        | GREENHOUSE existing/ proposed Gr plan. |            |          |  |
| 29 ST.GEORGES ROAD, KINGSTON, KT2 6DL                             | job no | scale                                  | drawing no | revision |  |
| F-07725 501683<br>E-SOPHIE@SOPHIEBATES.COM<br>WWW.SOPHIEBATES.COM | 047    | 1:100                                  | GP-03      |          |  |
|                                                                   |        |                                        |            |          |  |