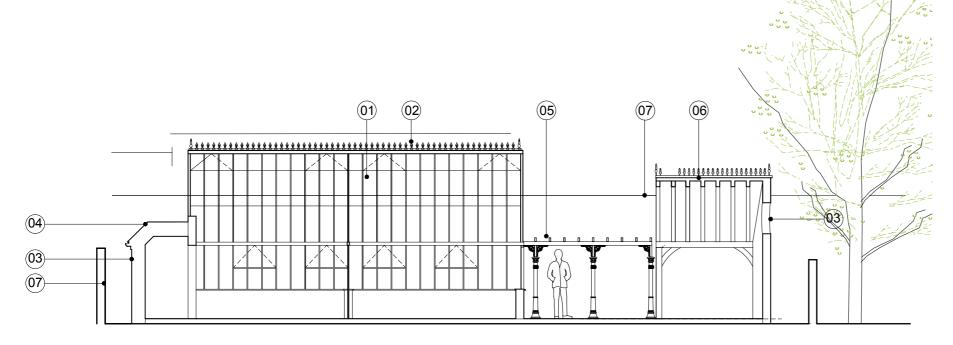

## EXISTING LONG SECTION AA 1:100

**EXISTING SHORT SECTION BB 1:100** 

**PROPOSED LONG SITE SECTION AA1:100** 

**PROPOSED SHORT SITE SECTION BB 1:100** 

| 30/09/24 Pla       | anning submissi | on |
|--------------------|-----------------|----|
| <b>27/09/24</b> Dr | aft HB issue    |    |