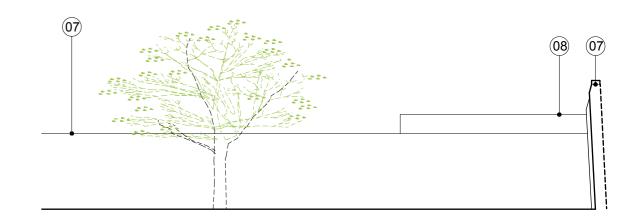

## EXISTING LONG SECTION AA 1:100

**EXISTING SHORT SECTION BB 1:100** 

**PROPOSED LONG SITE SECTION AA1:100** 

**PROPOSED SHORT SITE SECTION BB 1:100** 

| 30/09/24 Pla       | anning submissi | on |
|--------------------|-----------------|----|
| <b>27/09/24</b> Dr | aft HB issue    |    |