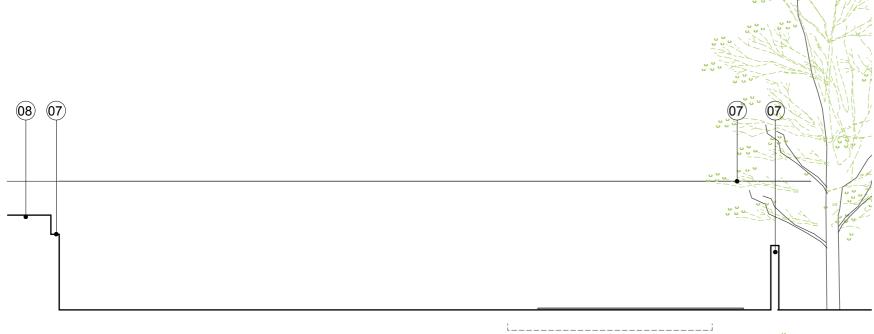

## EXISTING LONG SECTION AA 1:100

**EXISTING SHORT SECTION BB 1:100** 

**PROPOSED LONG SITE SECTION AA1:100** 

**PROPOSED SHORT SITE SECTION BB 1:100** 

| 30/09/24 Pla       | anning submissi | on |
|--------------------|-----------------|----|
| <b>27/09/24</b> Dr | aft HB issue    |    |