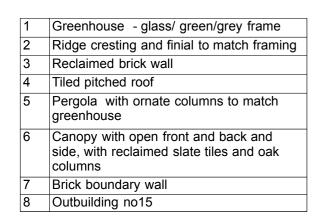

## EXISTING LONG SECTION AA 1:100

**EXISTING SHORT SECTION BB 1:100** 





**PROPOSED LONG SITE SECTION AA1:100** 

**PROPOSED SHORT SITE SECTION BB 1:100** 





| 30/09/24 Pla       | anning submissi | on |
|--------------------|-----------------|----|
| <b>27/09/24</b> Dr | aft HB issue    |    |

| SOPHIE BATES                                                                                               | SUDBROOK GARDENS |                                        |            |          |  |  |
|------------------------------------------------------------------------------------------------------------|------------------|----------------------------------------|------------|----------|--|--|
| ARCHITECTS                                                                                                 |                  | GREENHOUSE existing/ proposed sections |            |          |  |  |
| 29 ST.GEORGES ROAD, KINGSTON, KT2 6DL<br>T-07725 501