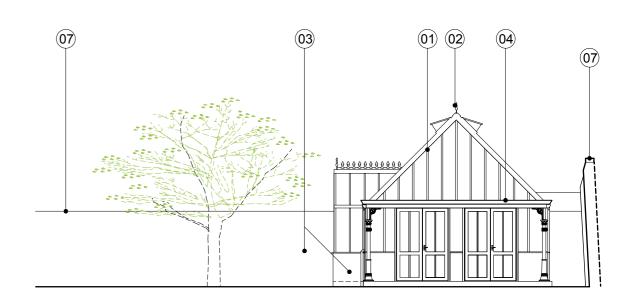

## EXISTING LONG SECTION AA 1:100

**EXISTING SHORT SECTION BB 1:100** 

**PROPOSED LONG SITE SECTION AA1:100** 

**PROPOSED SHORT SITE SECTION BB 1:100** 

| 30/09/24 Pla       | anning submissi | on |
|--------------------|-----------------|----|
| <b>27/09/24</b> Dr | aft HB issue    |    |