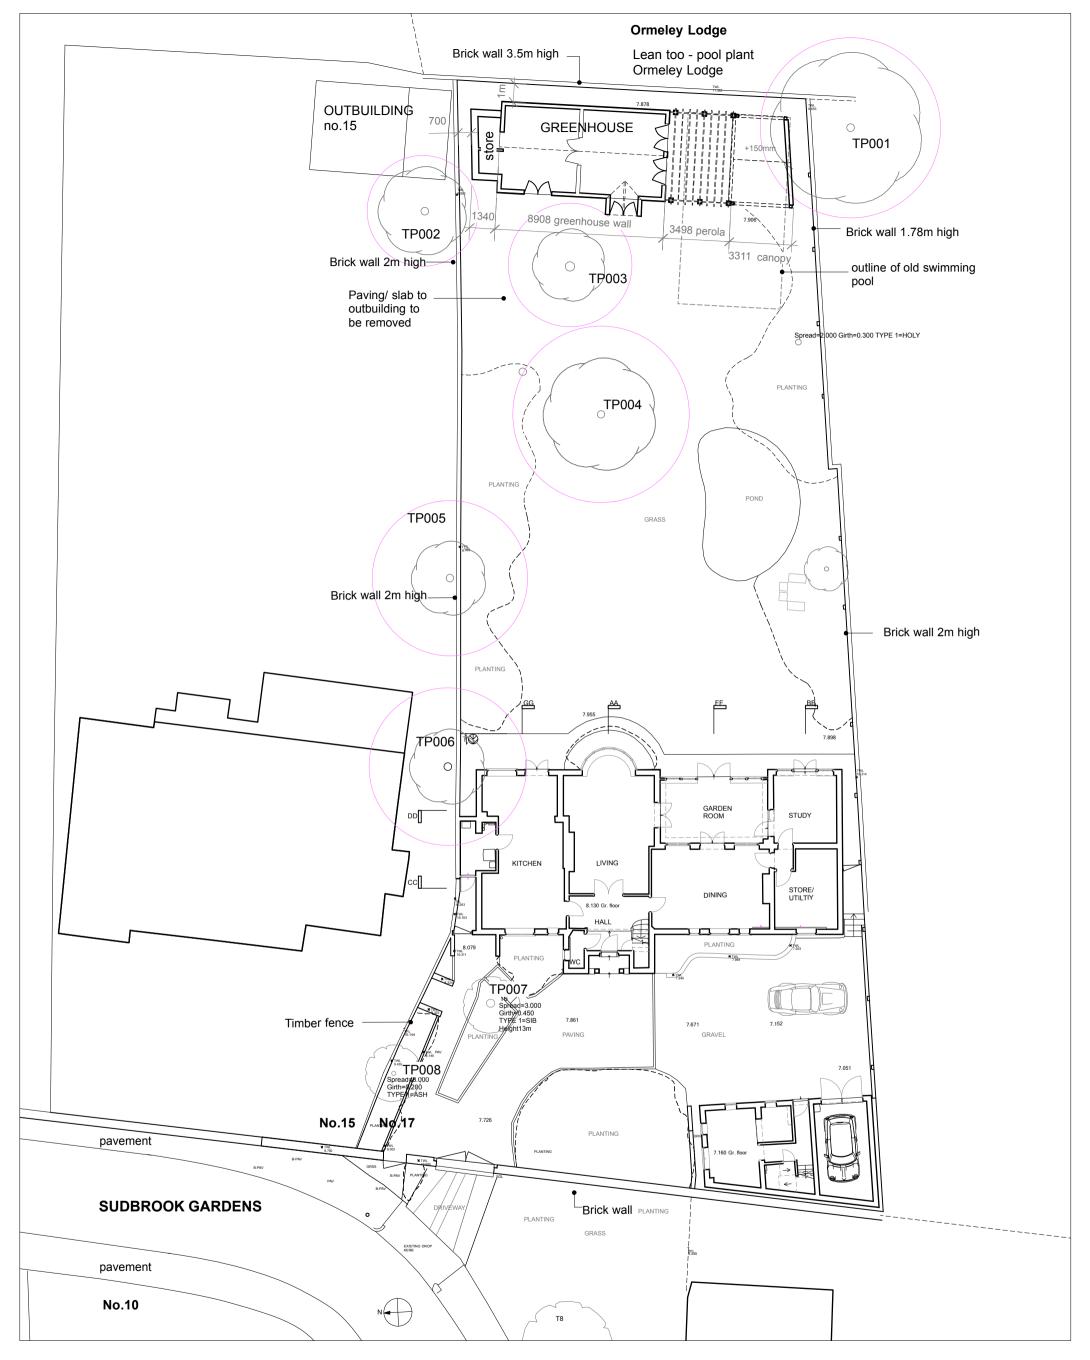

PROPOSED BLOCK PLAN 1:200 @A3, 1:100 @A1

REV DATE AMENDMENT

Do not scale drawings. All dimensions to be checked on site. To be read in conjunction with all relevant architects services and engineers drawings. 2. Contractors, sub-contractors and suppliers to verify any critical dimensions on site prior to fabrication of any building element. Any discrepancies to be reported to the architect.

## 0 1 2 3 4 5 scale bar

20/09/2024 DRAFT planning submission

| SOPHIE BATES                                            | SUDBROOK GARDENS                 |                        |            |          |
|---------------------------------------------------------|----------------------------------|------------------------|------------|----------|
| ARCHITECTS                                              | BLOCK PLAN - proposed Greenhouse |                        |            |          |
| 29 ST.GEORGES ROAD, KINGSTON, KT2 6DL<br>T-07725 501683 | job no                           | scale                  | drawing no | revision |
|                                                         | 047                              | 1:200 @A3,<br>1:100@A1 | G-02       | 1        |