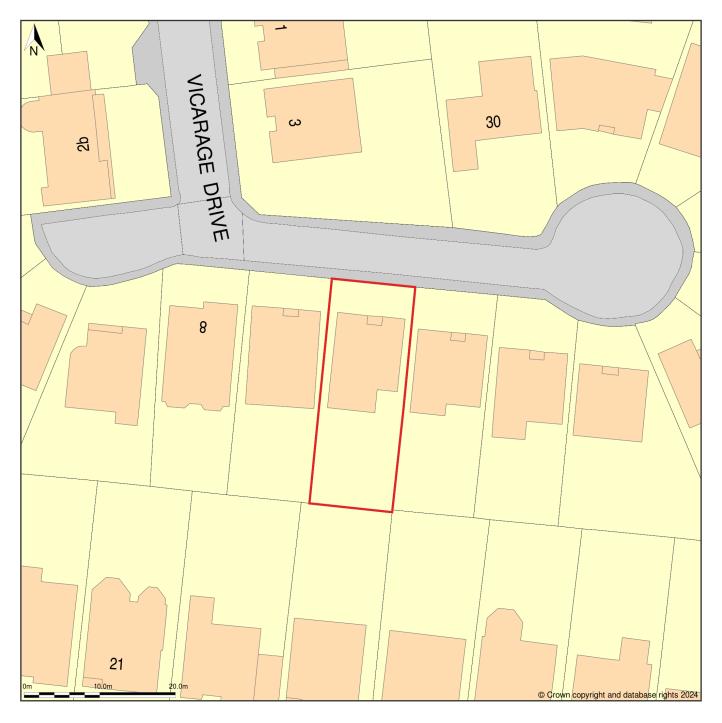

## 12, Vicarage Drive, East Sheen, London, Richmond Upon Thames, SW14 8RX

Site Plan (also called a Block Plan) shows area bounded by: 520562.99, 174755.92 520652.99, 174845.92 (at a scale of 1:500), OSGridRef: TQ20607480. The representation of a road, track or path is no evidence of a right of way. The representation of features as lines is no evidence of a property boundary.