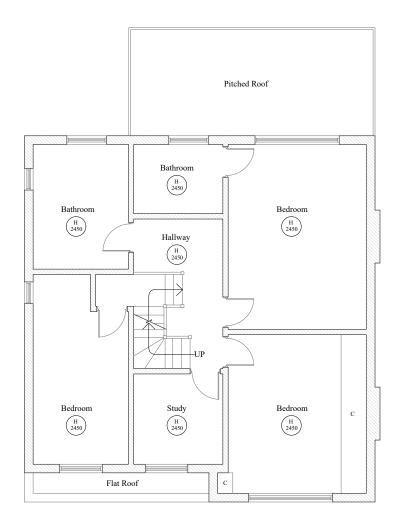

Proposed First Floor Plan

Green Cube Design & Built Ltd Address: 56 Fulham High Street, London SW6 3LQ Tel: +44 751 407 4842 Website: greencubeltd.com Email Address: info@greencubeltd.com

| or in part without prior written consent from Green Cube. | Cube<br>reproduced in whole |  |  |
|-----------------------------------------------------------|-----------------------------|--|--|
|-----------------------------------------------------------|-----------------------------|--|--|