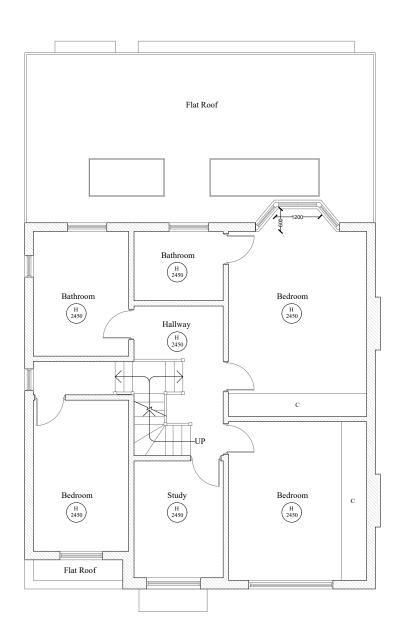

Proposed First Floor Plan

Green Cube Design & Built Ltd Address: 56 Fulham High Street, London SW6 3LQ Tel: +44 751 407 4842 Website: greencubeltd.com Email Address: info@greencubeltd.com

| or in part without prior written consent from Green Cube. | Cube<br>reproduced in whole |  |  |
|-----------------------------------------------------------|-----------------------------|--|--|
|-----------------------------------------------------------|-----------------------------|--|--|