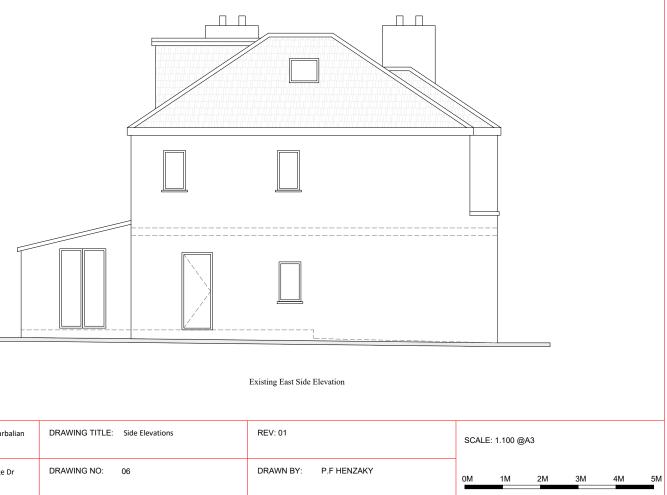

Proposed West Side Elevation

Proposed East Side Elevation

Existing West Side Elevation

| d<br>ndon | *Do not scale from this drawing for construction.<br>*All dimensions to be checked on the site.<br>*This layout should be used in conjunction with other Greek<br>documentation of the same revision. |
|-----------|-------------------------------------------------------------------------------------------------------------------------------------------------------------------------------------------------------|
| com       | *This layout and the information contained within is the<br>property of Green Cube and may not be used, transmitted<br>or in part without prior written consent from Green Cube.                      |

| her Green Cube                                       | PROJECT TITLE: Rear Extension, Garage<br>Conversion and various<br>minor changes | CLIENT: Mr. & Mrs. Zarbalian         | DRAWING TITLE: Side Elevations | REV: 01           |
|------------------------------------------------------|----------------------------------------------------------------------------------|--------------------------------------|--------------------------------|-------------------|
| is the<br>nsmitted or reproduced in whole<br>n Cube. | NOTE:                                                                            | ADDRESS: 12 1vicarage Dr<br>SW14 8RX | DRAWING NO: 06                 | DRAWN BY: P.F HEN |