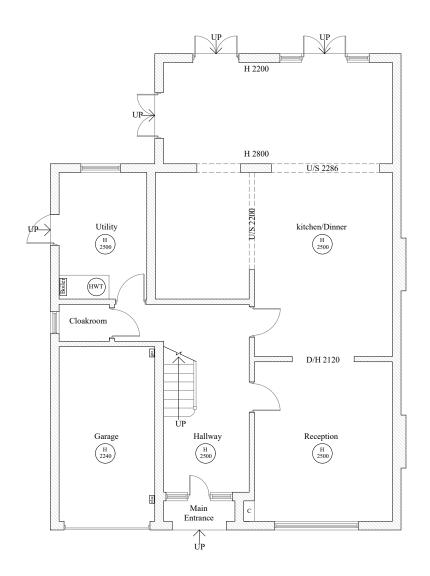

Existing Ground Floor Plan

Proposed Ground Floor Plan

SCALE: 1.100 @A3

1M 2M

 $\bigoplus_{N}$ 

Green Cube Design & Built Ltd Address: 56 Fulham High Street, London SW6 3LQ Tel: +44 751 407 4842 Website: greencubeltd.com Email Address: info@greencubeltd.com

|  | PROJECT TITLE: Rear Extension, Garage<br>Conversion and various<br>minor changes | CLIENT: Mr. & Mrs. Zarbalian         | DRAWING TITLE: Ground Floor Plans | REV: 01               |  |
|--|----------------------------------------------------------------------------------|--------------------------------------|-----------------------------------|-----------------------|--|
|  | NOTE:                                                                            | ADDRESS: 12 1vicarage Dr<br>SW14 8RX | DRAWING NO: 01                    | DRAWN BY: P.F HENZAKY |  |