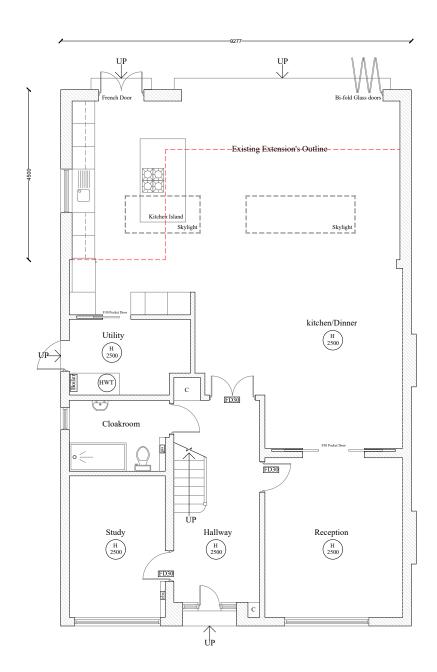

Existing Ground Floor Plan

Proposed Ground Floor Plan

SCALE: 1.100 @A3

1M 2M

 $\bigoplus_{N}$ 

Green Cube Design & Built Ltd Address: 56 Fulham High Street, London SW6 3LQ Tel: +44 751 407 4842 Website: greencubeltd.com Email Address: info@greencubeltd.com

|  | PROJECT TITLE: Rear Extension, Garage<br>Conversion and various<br>minor changes | CLIENT: Mr. & Mrs. Zarbalian         | DRAWING TITLE: Ground Floor Plans | REV: 01               |  |
|--|----------------------------------------------------------------------------------|--------------------------------------|-----------------------------------|-----------------------|--|
|  | NOTE:                                                                            | ADDRESS: 12 1vicarage Dr<br>SW14 8RX | DRAWING NO: 01                    | DRAWN BY: P.F HENZAKY |  |