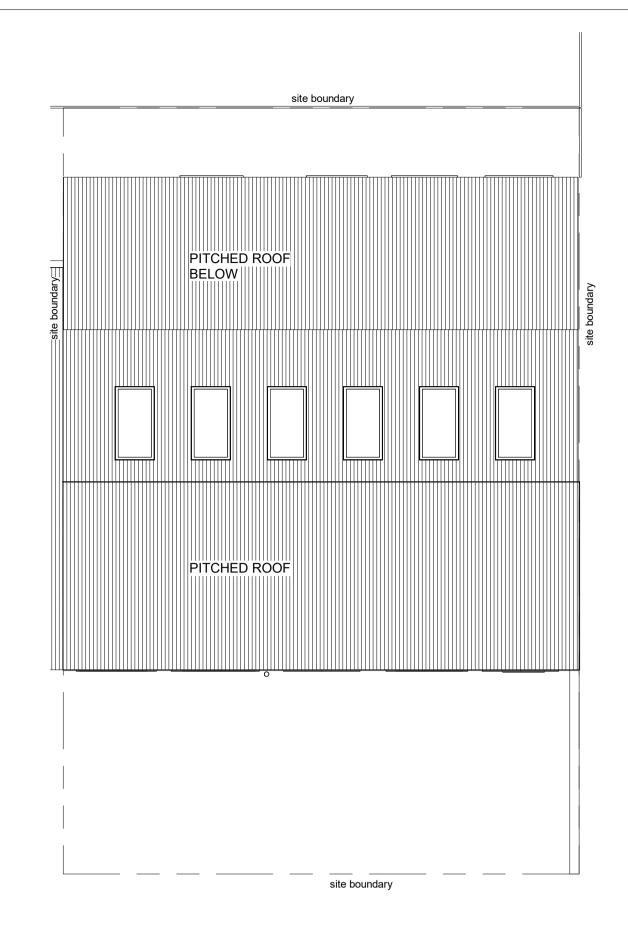

4 EXISTING FRONT ELEVATION (EAST)
1:100

2 EXISTING FIRST FLOOR PLAN
1:100

5 EXISTING REAR ELEVATION (WEST)
1:100

3 EXISTING ROOF PLAN
1:100

6 EXISTING 1F REAR ELEVATION (WEST)
1:100

7 EXISTING SIDE ELEVATION (SOUTH)
1: 100