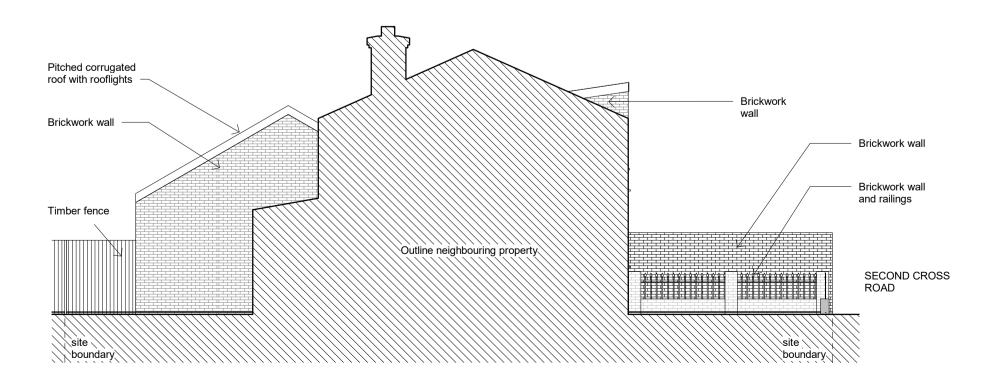

4 EXISTING FRONT ELEVATION (EAST)
1:100

2 EXISTING FIRST FLOOR PLAN
1:100

5 EXISTING REAR ELEVATION (WEST)
1:100

3 EXISTING ROOF PLAN
1:100

6 EXISTING 1F REAR ELEVATION (WEST)
1:100

7 EXISTING SIDE ELEVATION (SOUTH)
1: 100

8 EXISTING SIDE ELEVATION (NORTH)
1:100

 1
 Planning issue
 06/09/24
 KN
 SH

 REV
 DESCRIPTION
 DD.MM.YY
 BY
 CHK

This drawing is copyright of PML Architecture. This drawing must be read in conjunction with the Designer's Risk