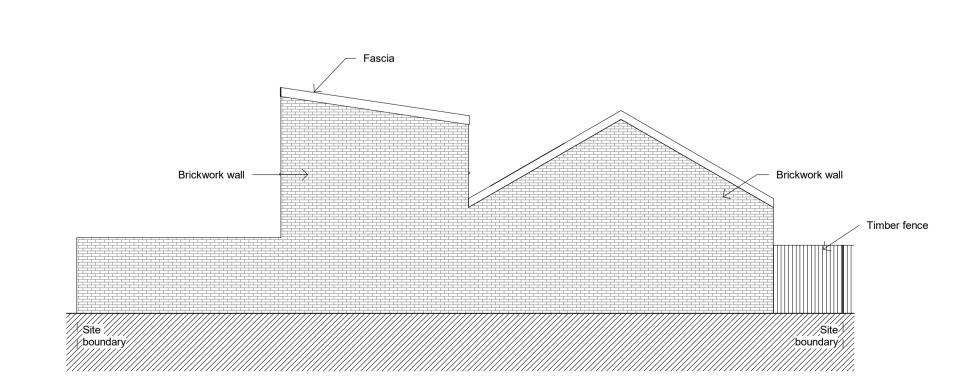

4 EXISTING FRONT ELEVATION (EAST)
1:100

2 EXISTING FIRST FLOOR PLAN
1:100

5 EXISTING REAR ELEVATION (WEST)
1:100

3 EXISTING ROOF PLAN
1:100

6 EXISTING 1F REAR ELEVATION (WEST)
1:100

7 EXISTING SIDE ELEVATION (SOUTH)
1: 100

8 EXISTING SIDE ELEVATION (NORTH)
1:100

 1
 Planning issue
 06/09/24
 KN
 SH

 REV
 DESCRIPTION
 DD.MM.YY
 BY
 CHK

This drawing is copyright of PML Architecture. This drawing must be read in conjunction with the Designer's Risk