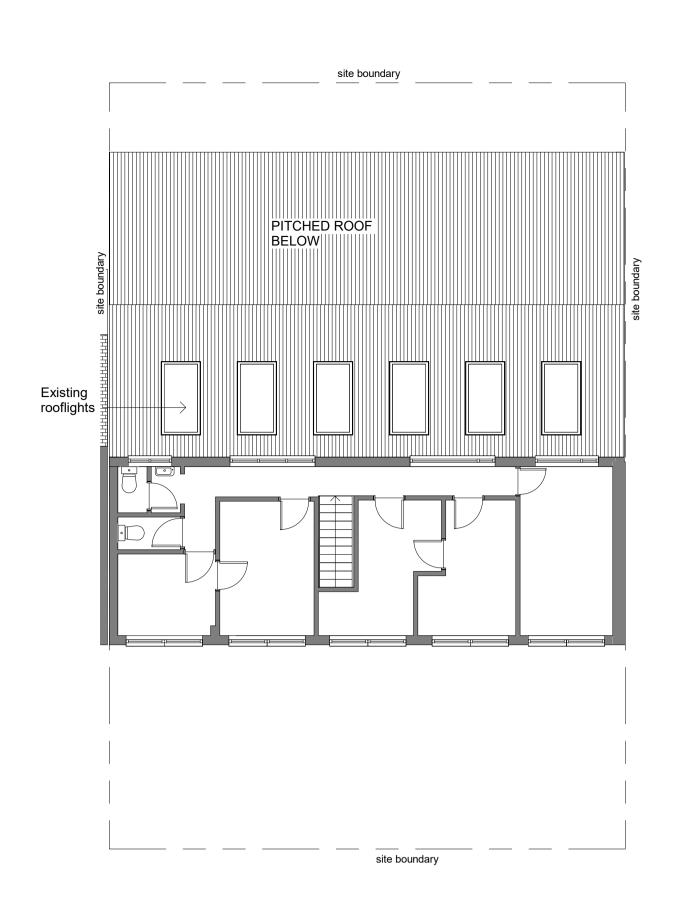

4 EXISTING FRONT ELEVATION (EAST)
1:100

2 EXISTING FIRST FLOOR PLAN
1:100

5 EXISTING REAR ELEVATION (WEST)
1:100

3 EXISTING ROOF PLAN
1:100

6 EXISTING 1F REAR ELEVATION (WEST)
1:100

7 EXISTING SIDE ELEVATION (SOUTH)
1: 100