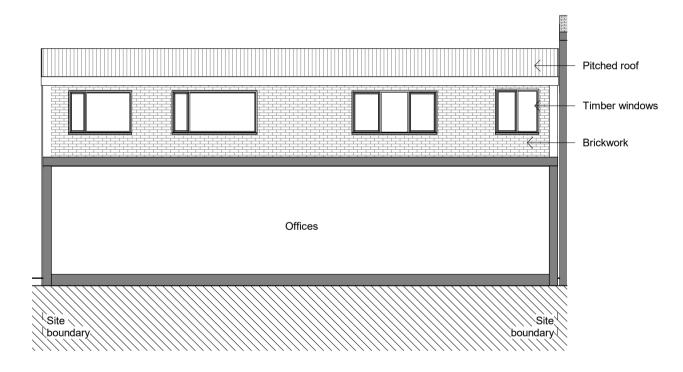

4 EXISTING FRONT ELEVATION (EAST)
1:100

2 EXISTING FIRST FLOOR PLAN
1:100

5 EXISTING REAR ELEVATION (WEST)
1:100

3 EXISTING ROOF PLAN
1:100

6 EXISTING 1F REAR ELEVATION (WEST)
1:100

7 EXISTING SIDE ELEVATION (SOUTH)
1: 100