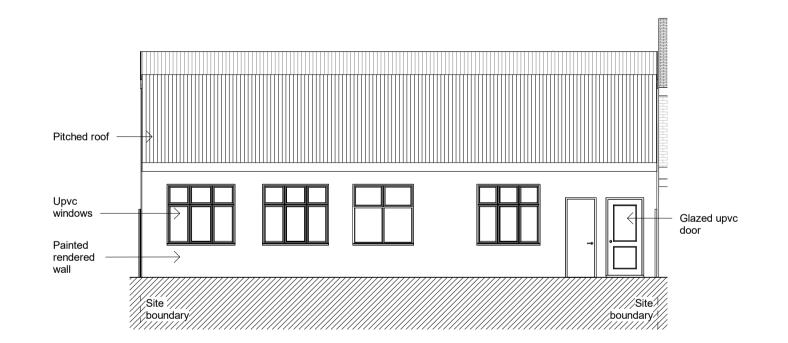

4 EXISTING FRONT ELEVATION (EAST)
1:100

2 EXISTING FIRST FLOOR PLAN
1:100

5 EXISTING REAR ELEVATION (WEST)
1:100

3 EXISTING ROOF PLAN
1:100

6 EXISTING 1F REAR ELEVATION (WEST)
1:100

7 EXISTING SIDE ELEVATION (SOUTH)
1: 100