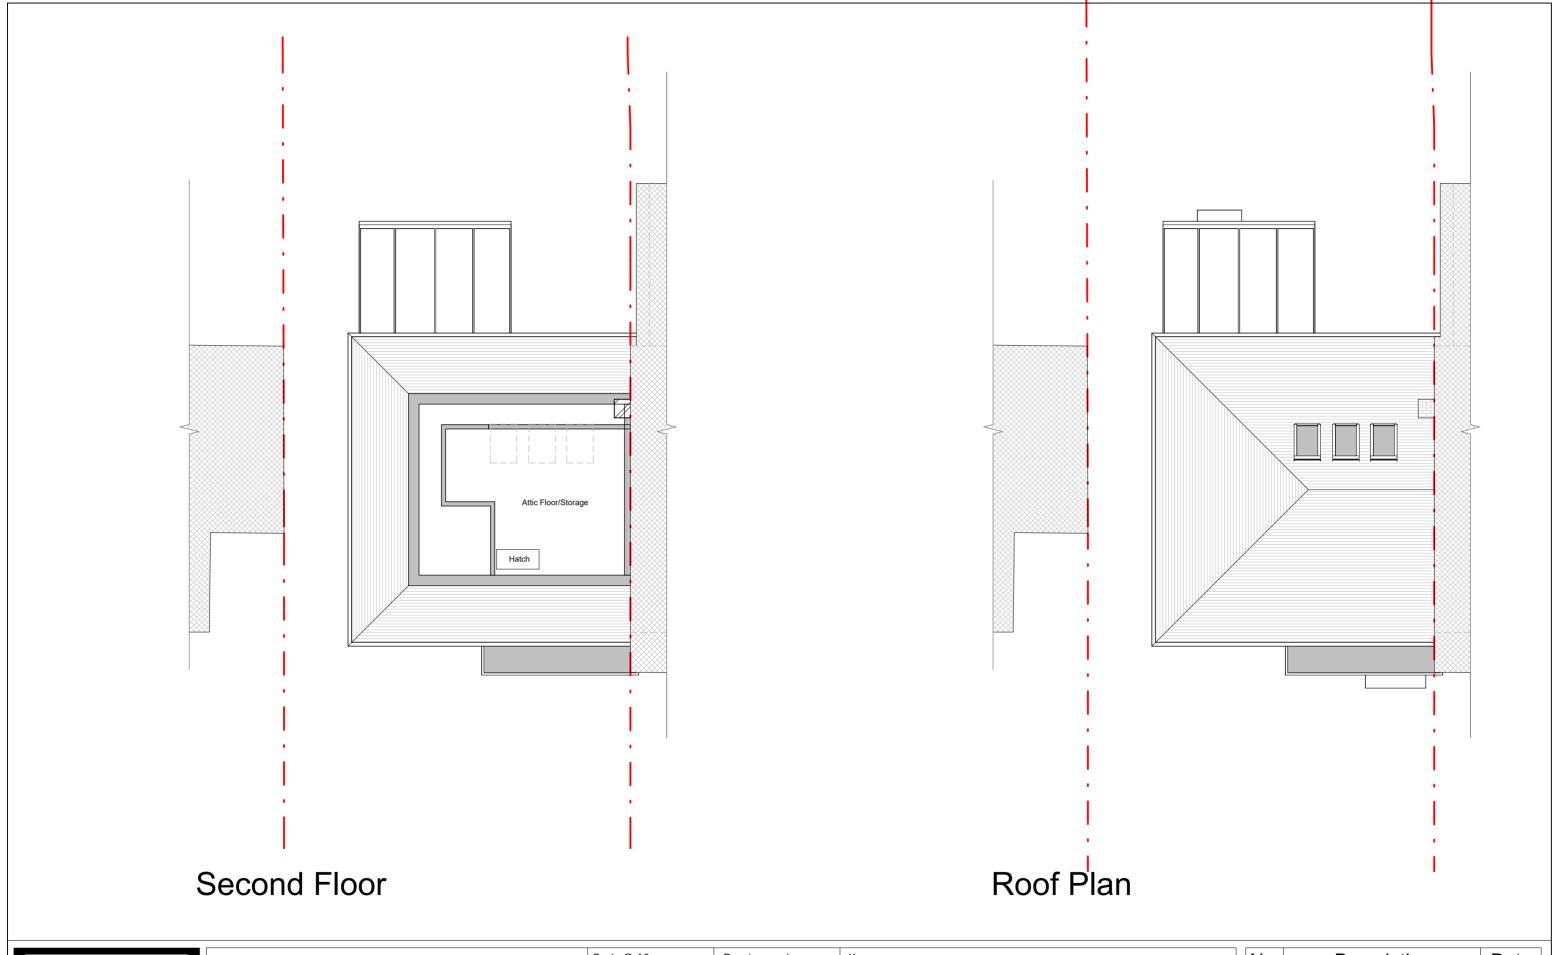

| 11 Chaon Dark Dichmond  | Scale @ A3<br>1 : 100 | Drawing number P.M.201 | Key:  Existing Proposed + SVP                          |
|-------------------------|-----------------------|------------------------|--------------------------------------------------------|
| 41 Sheen Park. Richmond | Date 11.05.2023       | Project number 2094    | — Existing drainage — — Proposed drainage — — Overhead |
| Existing Floor Plans    | Drawn by SZ           | Rev<br>B               | 0 1 2 3 4 5 10<br>GRAPHIC SCALE: 1:100                 |