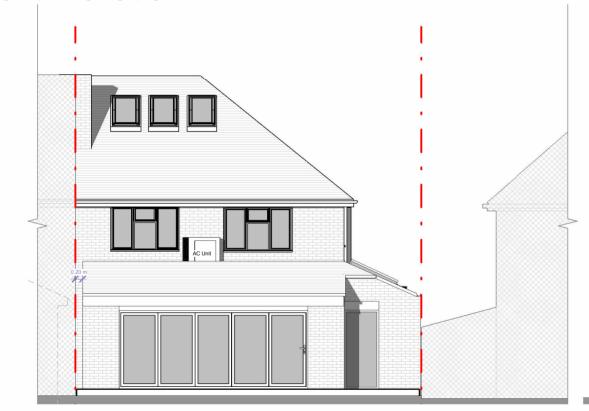

## Front Elevation

Rear Elevation

Side 1 Elevation

Side 2 Elevation

|                         | Scale @ A3 | Drawing number | Key:                    |
|-------------------------|------------|----------------|-------------------------|
| 41 Sheen Park. Richmond | 1 : 100    | P.M.600        | Existing Propos         |
|                         | Date       | Project number | — Existing drainage — - |
|                         | 11.05.2023 | 2094           | 0 1 2 3                 |
| Proposed Elevations     | Drawn by   | Rev            |                         |
| 1 Topocod Elovations    | SZ         | J              | GRAPHIC SCALE: 1:100    |
|                         |            |                |                         |