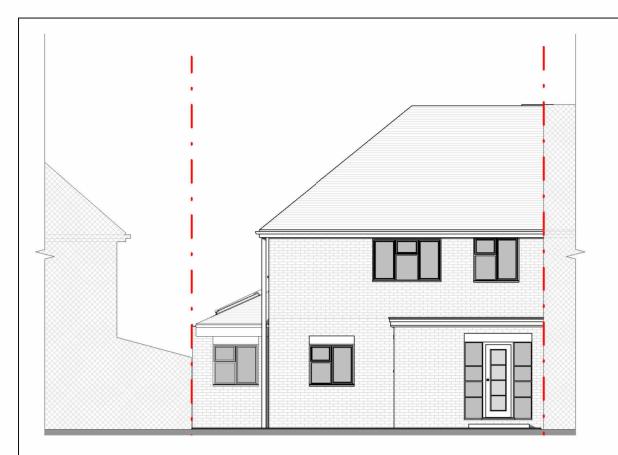

## Front Elevation

Rear Elevation

Side 1 Elevation

Side 2 Elevation

|                         | Scale @ A3 | Drawing number | Key:                    |
|-------------------------|------------|----------------|-------------------------|
| 41 Sheen Park. Richmond | 1 : 100    | P.M.600        | Existing Propos         |
|                         | Date       | Project number | — Existing drainage — - |
|                         | 11.05.2023 | 2094           | 0 1 2 3                 |
| Proposed Elevations     | Drawn by   | Rev            |                         |
| 1 Topocod Elovations    | SZ         | J              | GRAPHIC SCALE: 1:100    |
|                         |            |                |                         |