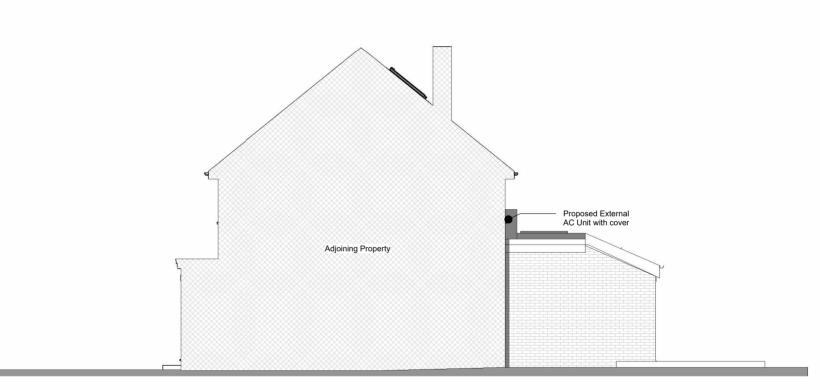

## Front Elevation

Rear Elevation

Side 1 Elevation

Side 2 Elevation

|                         | Scale @ A3 | Drawing number | Key:                    |
|-------------------------|------------|----------------|-------------------------|
| 41 Sheen Park. Richmond | 1 : 100    | P.M.600        | Existing Propos         |
|                         | Date       | Project number | — Existing drainage — - |
|                         | 11.05.2023 | 2094           | 0 1 2 3                 |
| Proposed Elevations     | Drawn by   | Rev            |                         |
| 1 Topocod Elovations    | SZ         | J              | GRAPHIC SCALE: 1:100    |
|                         |            |                |                         |