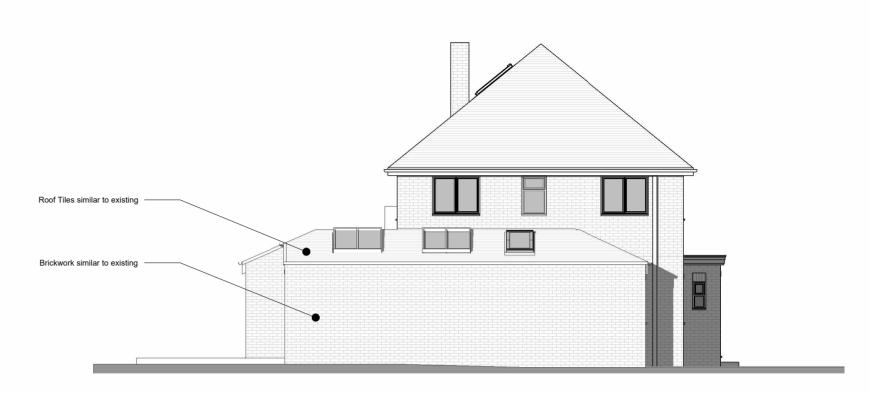

## Front Elevation

Rear Elevation

Side 1 Elevation

Side 2 Elevation

|                         | Scale @ A3 | Drawing number | Key:                    |
|-------------------------|------------|----------------|-------------------------|
| 41 Sheen Park. Richmond | 1 : 100    | P.M.600        | Existing Propos         |
|                         | Date       | Project number | — Existing drainage — - |
|                         | 11.05.2023 | 2094           | 0 1 2 3                 |
| Proposed Elevations     | Drawn by   | Rev            |                         |
| 1 Topocod Elovations    | SZ         | J              | GRAPHIC SCALE: 1:100    |
|                         |            |                |                         |