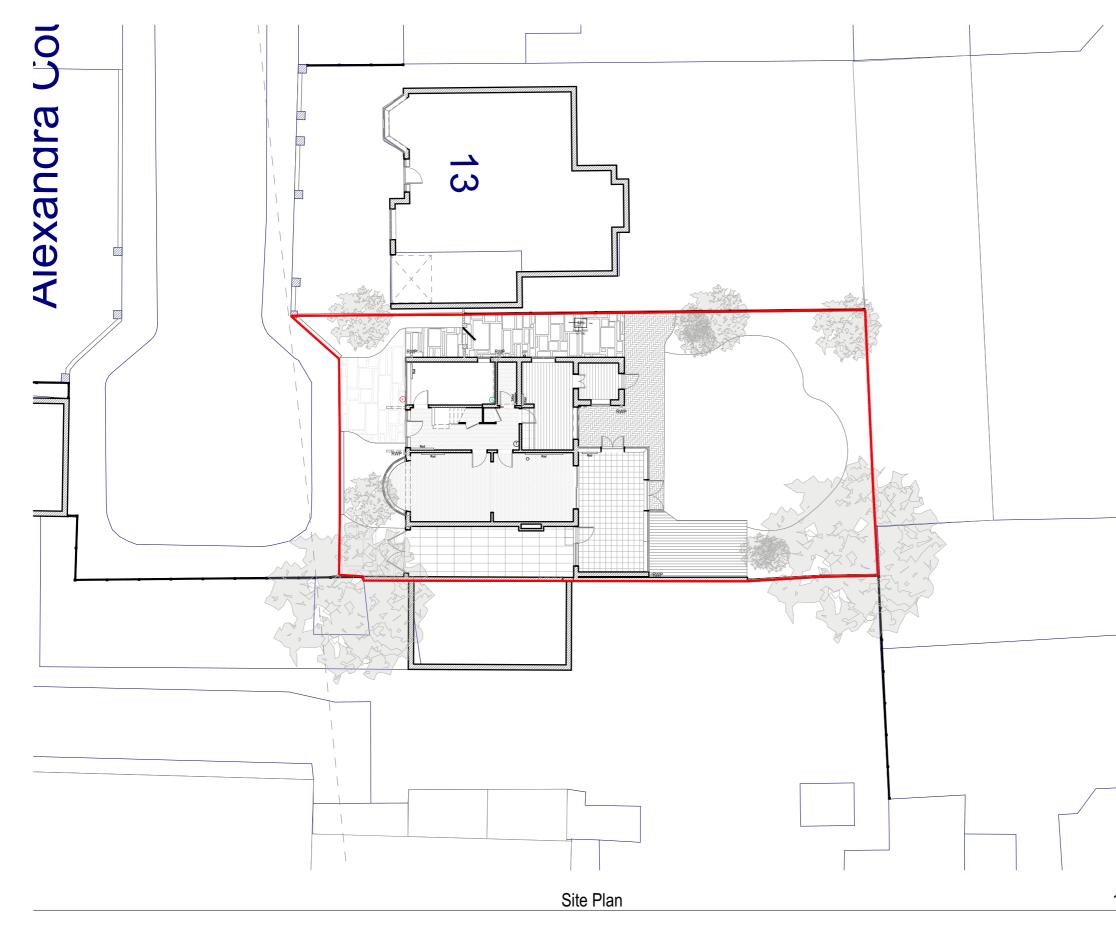

## Existing Site Plan

Drawing Status

No encroachment is permitted over adjoining neighbours' boundary without prior written agreement between both parties. True line of boundary and ownership to be established on site.

Neighbouring properties have not been surveyed.