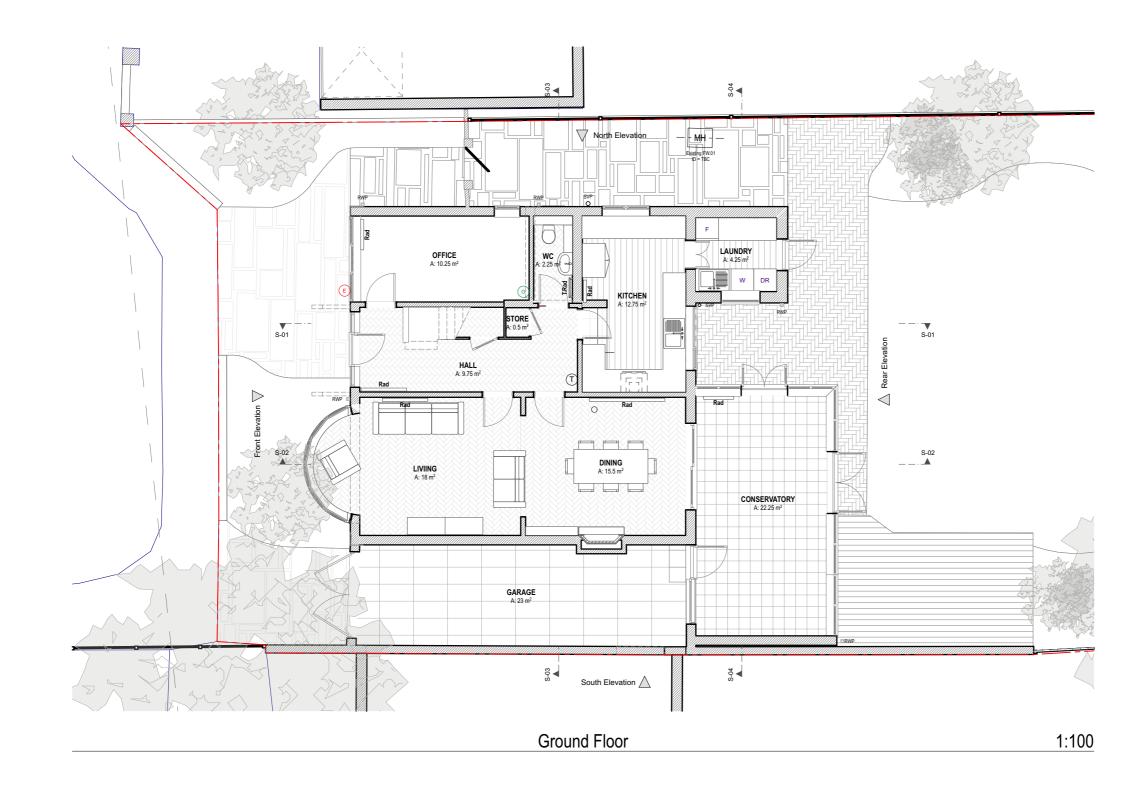

### 15 Kent Drive Teddington TW11 0PD

Drawing Name Existing Ground Floor Plan

Drawing Status