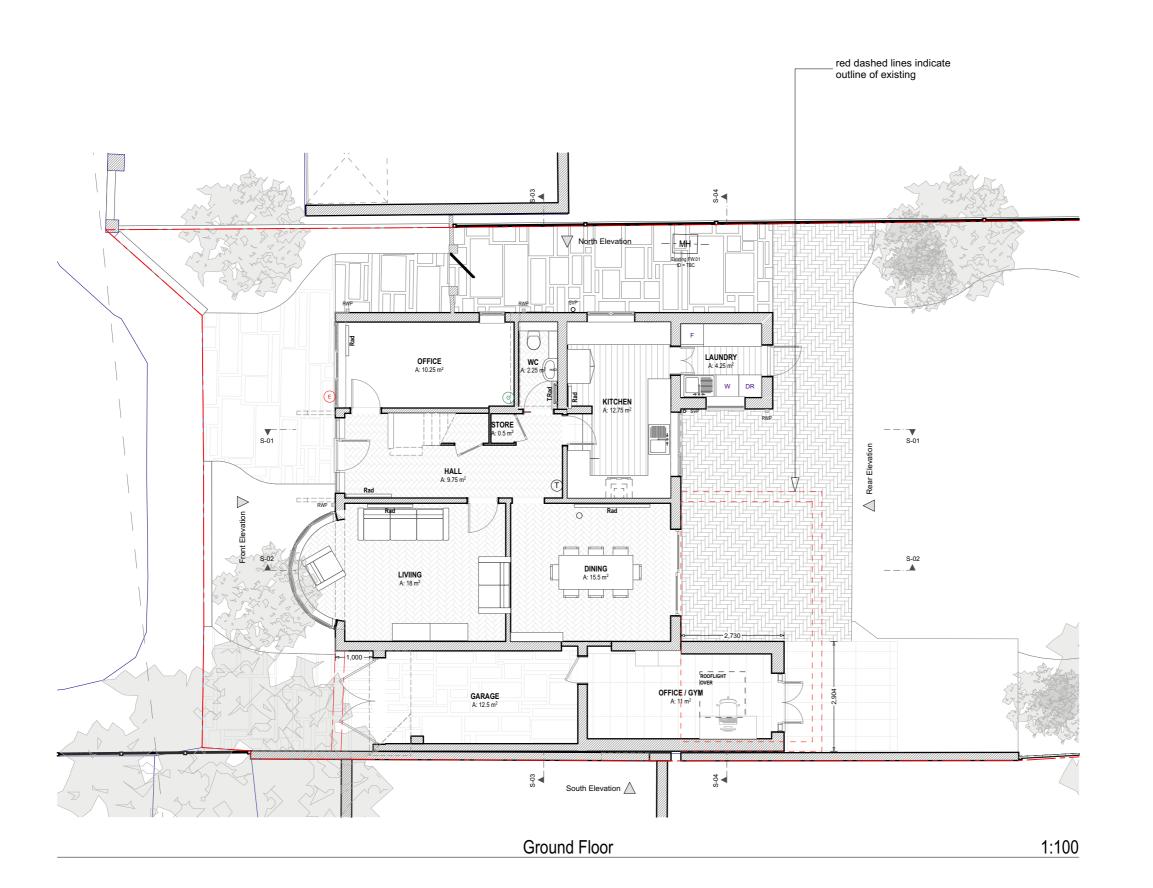

## SIMON MERRONY ARCHITECTS

34 Thames Street Sunbury-on-Thames **TW16 6AF** 

Job Title

15 Kent Drive Teddington TW11 0PD

Drawing Name

**Proposed Ground Floor** Plan

Drawing Status

**PLANNING** 