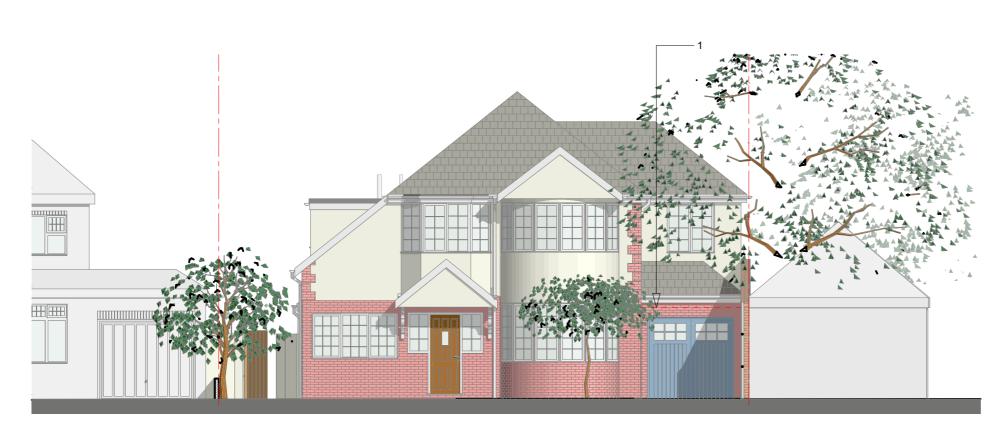

Front Elevation

1:100

Key

1. Red dashed lines indicate outline of existing

All new materials and detailing to match existing house.