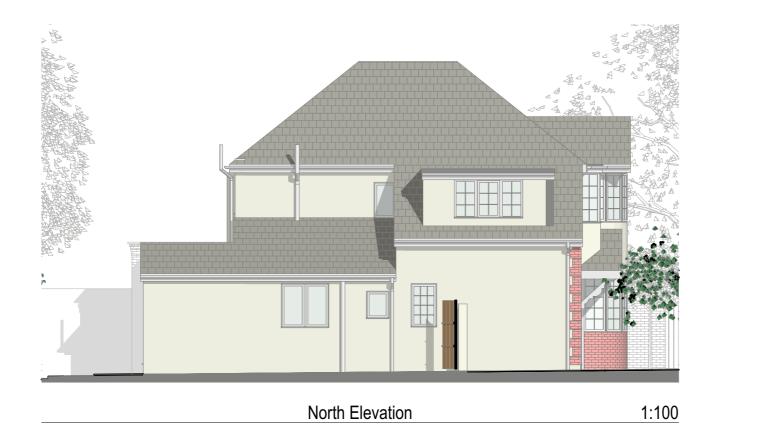

Front Elevation

1:100



Key

1. Red dashed lines indicate outline of existing

All new materials and detailing to match existing house.

## Notes

Simon Merrony Architects Limited has prepared this document in accordance with the instructions of the Client under the agreed appointment.

This document is for the sole and specific use of the Client. Simon Merrony Architects shall not be responsible for any use of its contents for any purpose other than that for which it was prepared and provided.

This drawing must not be used on site unless issued for construction.

Do not scale from this drawing. All dimensions to be site checked and verified. Any deviations to be reported and confirmed. If in doubt ask.

No encroachment is permitted over adjoining neighbours' boundary without prior written agreement between bo