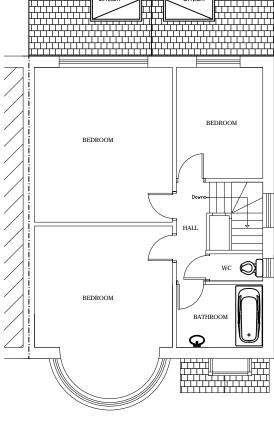

PROPOSED FIRST FLOOR (SCALE 1:100)

29A Waterloo Road Epsom , Surrey KT19 8EX

(0750) 781 17 01 E-Mail: kablandesign@hotmail.co.uk

Drawing Title

Existing and proposed floor plans

DRAWING NUMBER : 38.0924.01

Revision: SEP 2024

Scale: 1:100 @ A3

ALL DIMENSIONS TO BE VERIFIED ON SITE