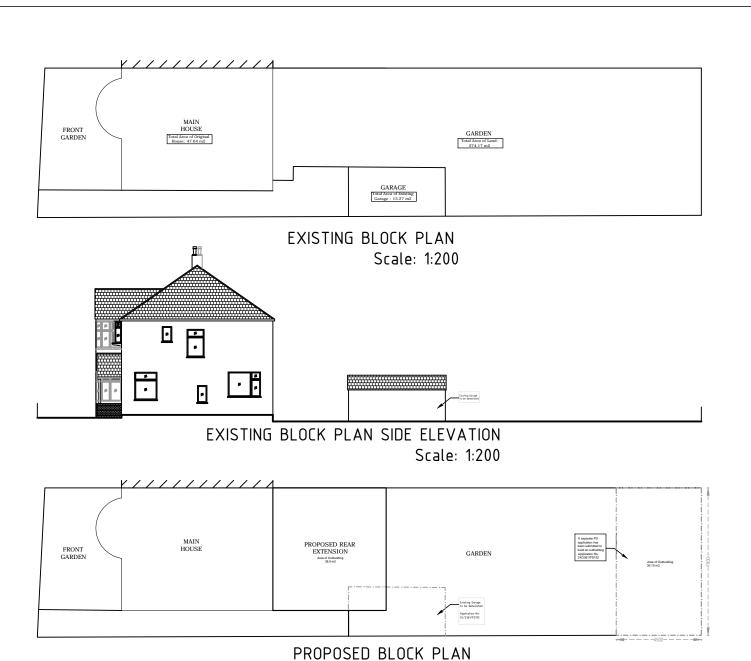

Scale: 1:200

Scale: 1:200

PROPOSED BLOCK PLAN SIDE ELEVATION

Total Area of Existing + Total Area of new Extension: 0.00 m2 extension: 38.90 m2 + Total Area of Proposed outbuilding Under APN: 24/2361/PS192

Eisting & Proposed Block plans

Existing & Proposed Block Plan Side Elevations

DRAWING NUMBER : 38.0924.04

Scale: 1:200 @ A3 Revision: SEP 2024

ALL DIMENSIONS TO BE VERIFIED ON SITE

Scale: 1:200 6 0.5m | 1.5 2 2.5 3 3.5 4 4.5 5 5.5 6 6.5 7 7.5 8 8.5 9 9.5 10 m