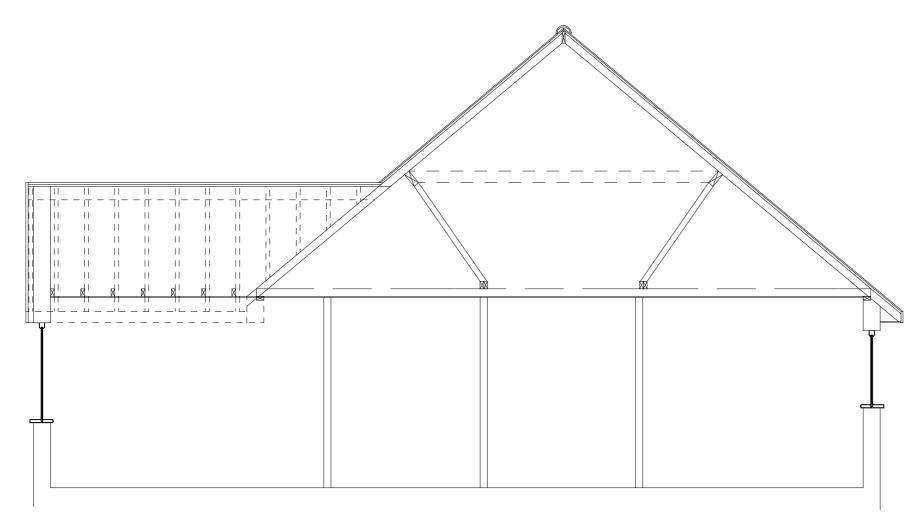

**EXISTING SECTION A:A** 

BUILDING PLANS Tel 020 8330 4646 This drawing is for negotiations with the Local Authority Planning & Building Control departments. In the event that it is used for construction then the builder is responsible for checking on site all dimensions and relevant information pror to the commencement of works to ensure the accuracy of any information contained in the drawing. Any discrepancy must be notified before work commences. The drawing may only be used for the address shown and may not be copied without permission. Copyright Building Plans.

| 0m                                                                      |  | 1m | 2m   |            | m  | 3 | ßm |
|-------------------------------------------------------------------------|--|----|------|------------|----|---|----|
| 1:50                                                                    |  |    |      |            |    |   |    |
|                                                                         |  |    |      |            |    |   | -  |
| The Ridge<br>Twickenham<br>Middlesex<br>TW2 7NL<br>Existing Section A:A |  |    |      |            |    |   |    |
| Scale 1:50 @ A3                                                         |  |    | date | 20:08:2024 |    |   |    |
| drw no ther-25-3 revised                                                |  |    |      |            | no |   |    |