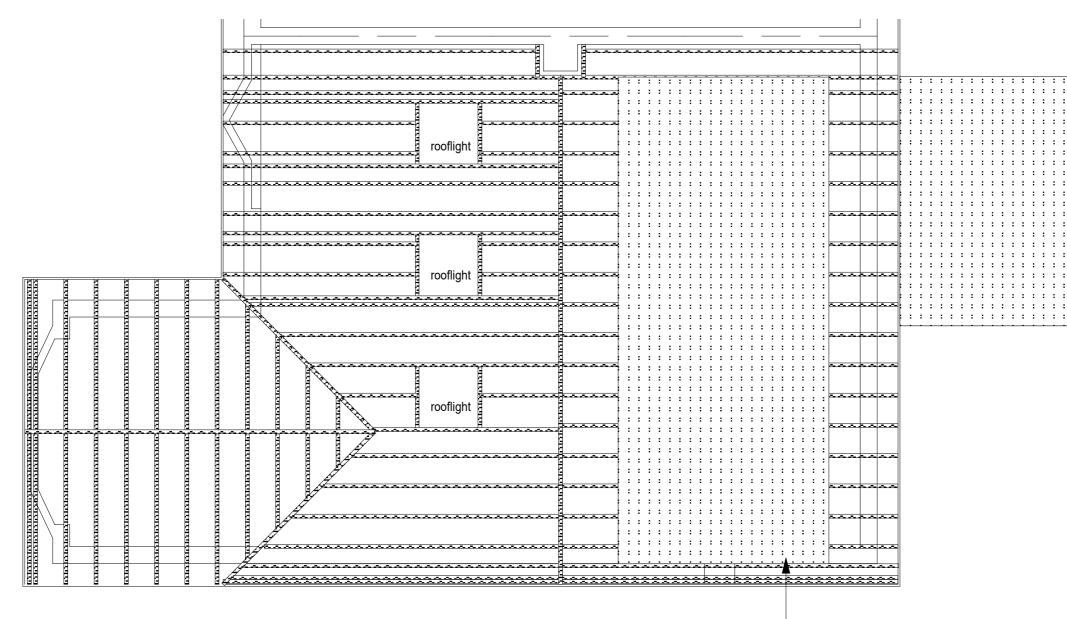

DORMER FLAT ROOF

PROPOSED ROOF PLAN

| 0m                 |  | lm :   |      | 2    | m       | 3m |
|--------------------|--|--------|------|------|---------|----|
| 1:50               |  |        |      |      |         |    |
|                    |  |        |      |      |         |    |
| The Ridge          |  |        |      |      |         |    |
| Twickenham         |  |        |      |      |         |    |
| Middlesex          |  |        |      |      |         |    |
| TW2 7NL            |  |        |      |      |         |    |
| Proposed Roof Plan |  |        |      |      |         |    |
| Scale 1:50 @ A3    |  |        | date | 20:0 | 08:2024 |    |
| drwno ther-25-6    |  | revise | d    |      |         | no |