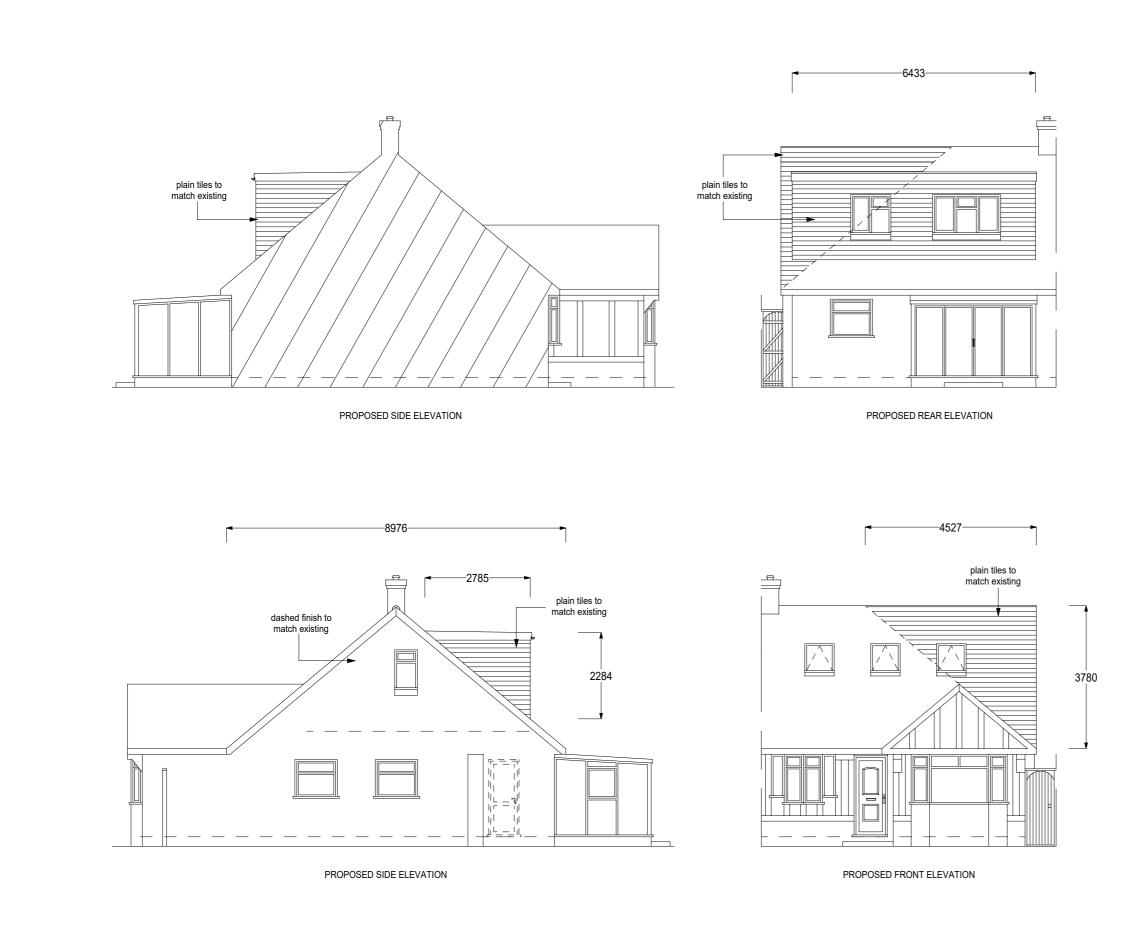

VOLUME CALCULATIONS.

HIP TO GABLE

8.976 x 3.780 x 4.527 / 6 = 25.59

REAR DORMER

6.433 x 2.785 x 2.284 / 2 = 20.45

TOTAL = 25.59 + 20.45 = 46.04m3

THEREFORE LAWFUL AS WE DO NOT PROPOSE TO EXCEED MORE THAN 50m3 FOR A SEMI -DETACHED DWELLING, HOWEVER AN APPLICATION FOR A LAWFUL DEVELOPMENT CERTIFICATE IS ADVISED BEFORE THE START OF WORKS.

| The Ridge           |        |      |            |    |
|---------------------|--------|------|------------|----|
| Twickenham          |        |      |            |    |
| Middlesex           |        |      |            |    |
| TW2 7NL             |        |      |            |    |
| Proposed Elevations |        |      |            |    |
| Scale 1:100 @ A3    |        | date | 20:08:2024 |    |
| drw no ther-25-8    | revise | d    |            | no |