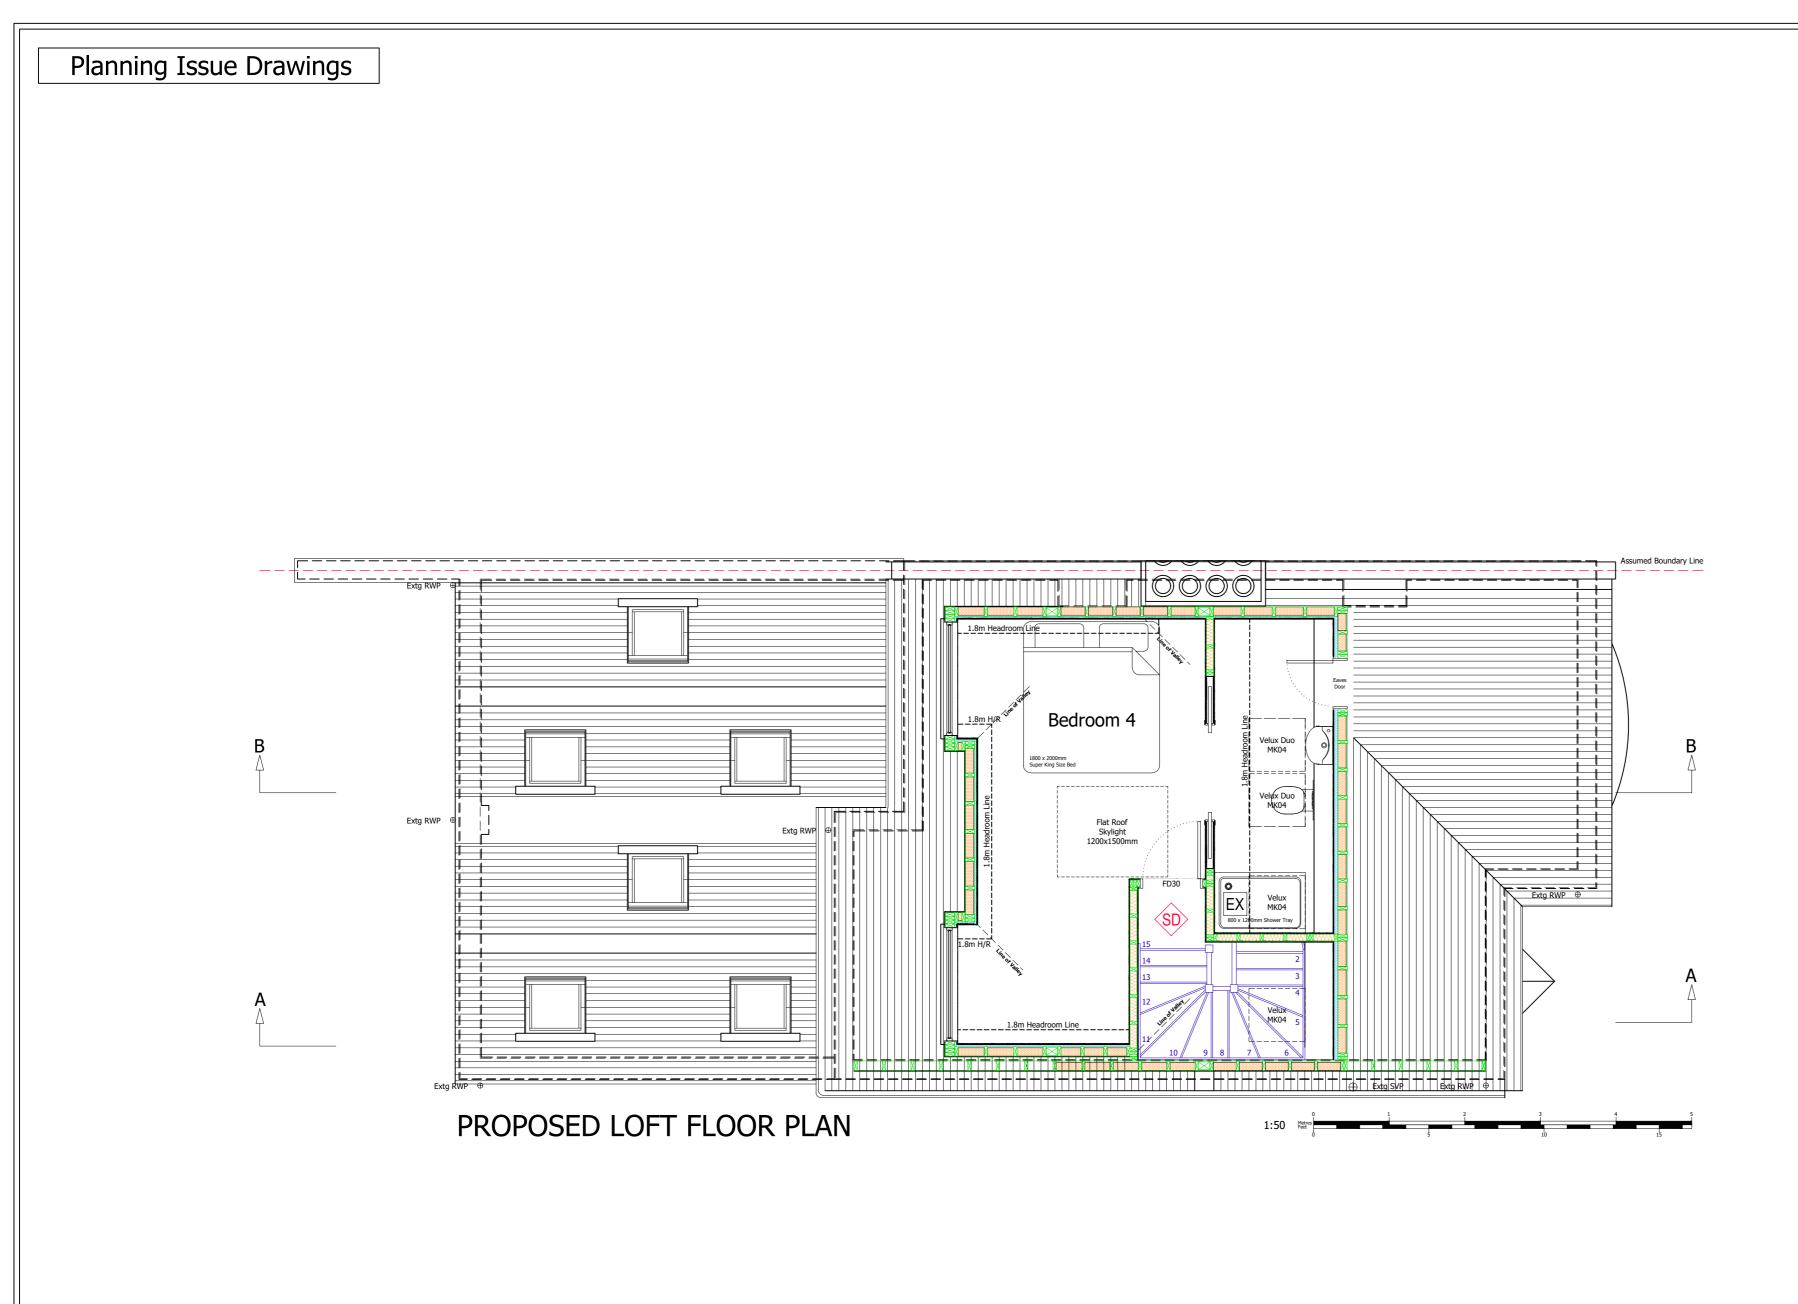

## Drawing Title:

Proposed Loft Floor Plans

| Drawing Number: | <b>Revision:</b> |
|-----------------|------------------|
| Drawing 3       | Ι                |
| Date issued:    | Drawn by:        |
| 06/10/2024      | JW               |

Scale: 1:50 @ A2