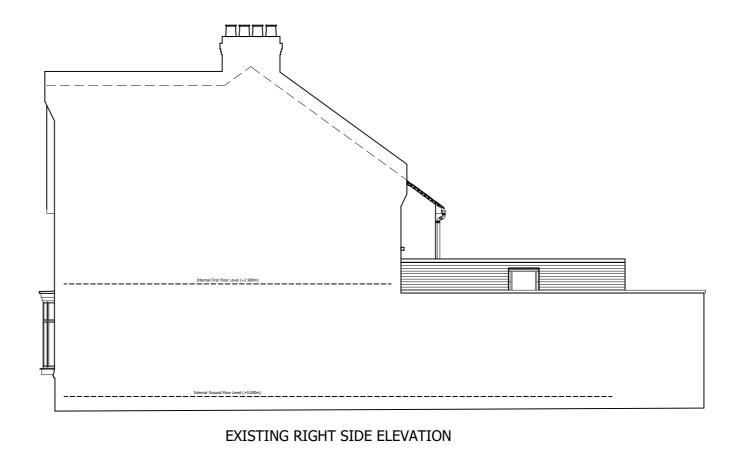

**Local Authority:** 

Richmond upon Thames

**Project Description:** 

Loft Convers

**Drawing Title:** 

Existing Elevations

**Drawing Number:** Revision:

Drawing 5