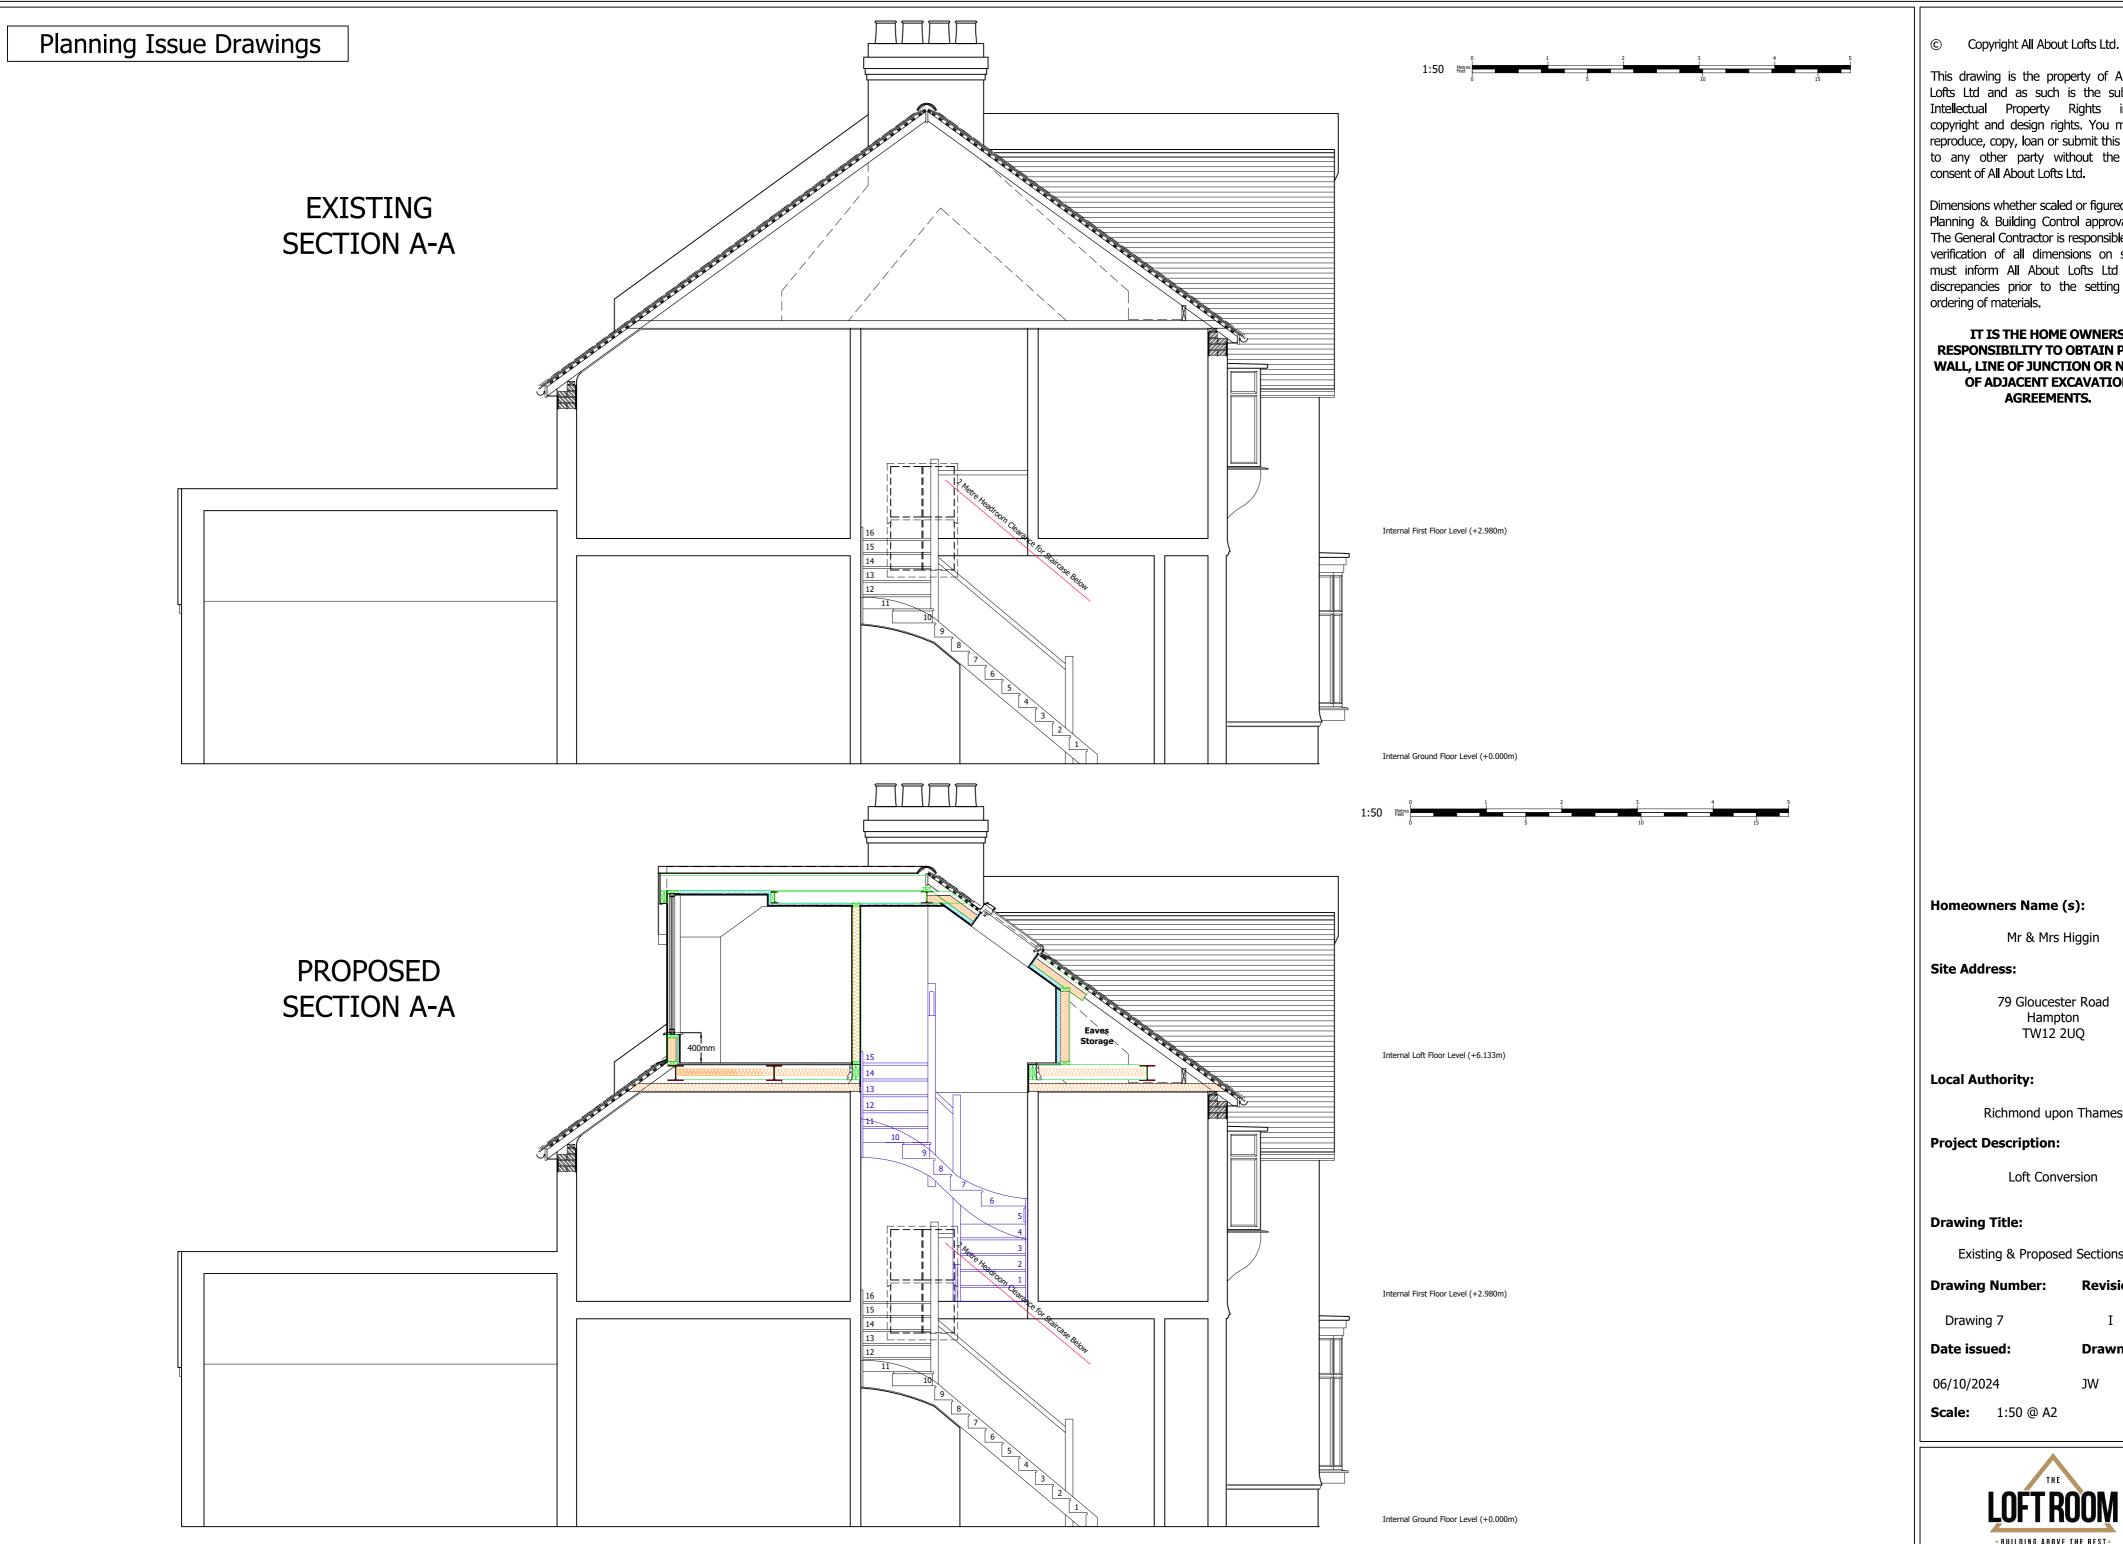

IT IS THE HOME OWNERS
RESPONSIBILITY TO OBTAIN PARTY
WALL, LINE OF JUNCTION OR NOTICE
OF ADJACENT EXCAVATION
AGREEMENTS.

79 Gloucester Road Hampton

Richmond upon Thames

Existing & Proposed Sections A-A

**Revision:** 