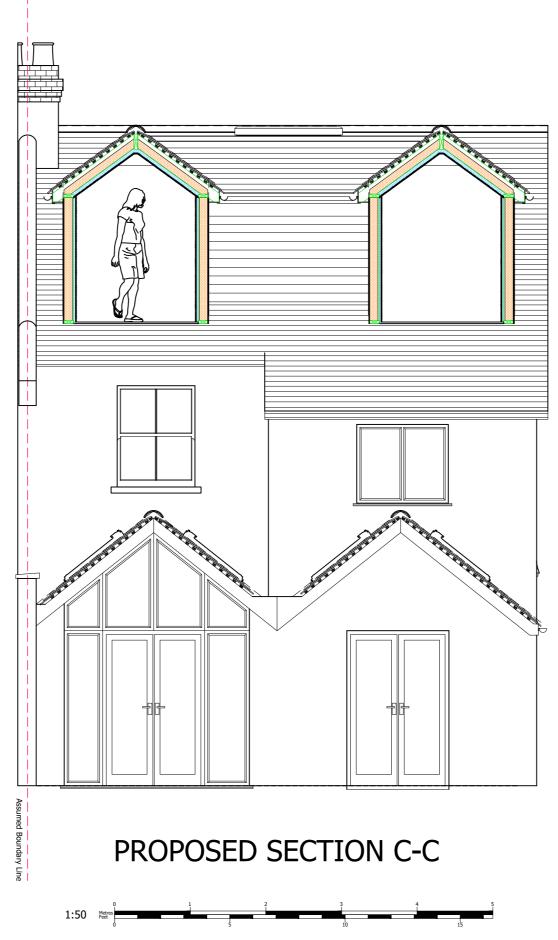

Project Description:

Loft Conversion

## Drawing Title:

Proposed Section C-C

Drawing Number: **Revision:** 

Drawing 9 Ι Date issued: Drawn by:

JW

06/10/2024 Scale: 1:50 @ A2