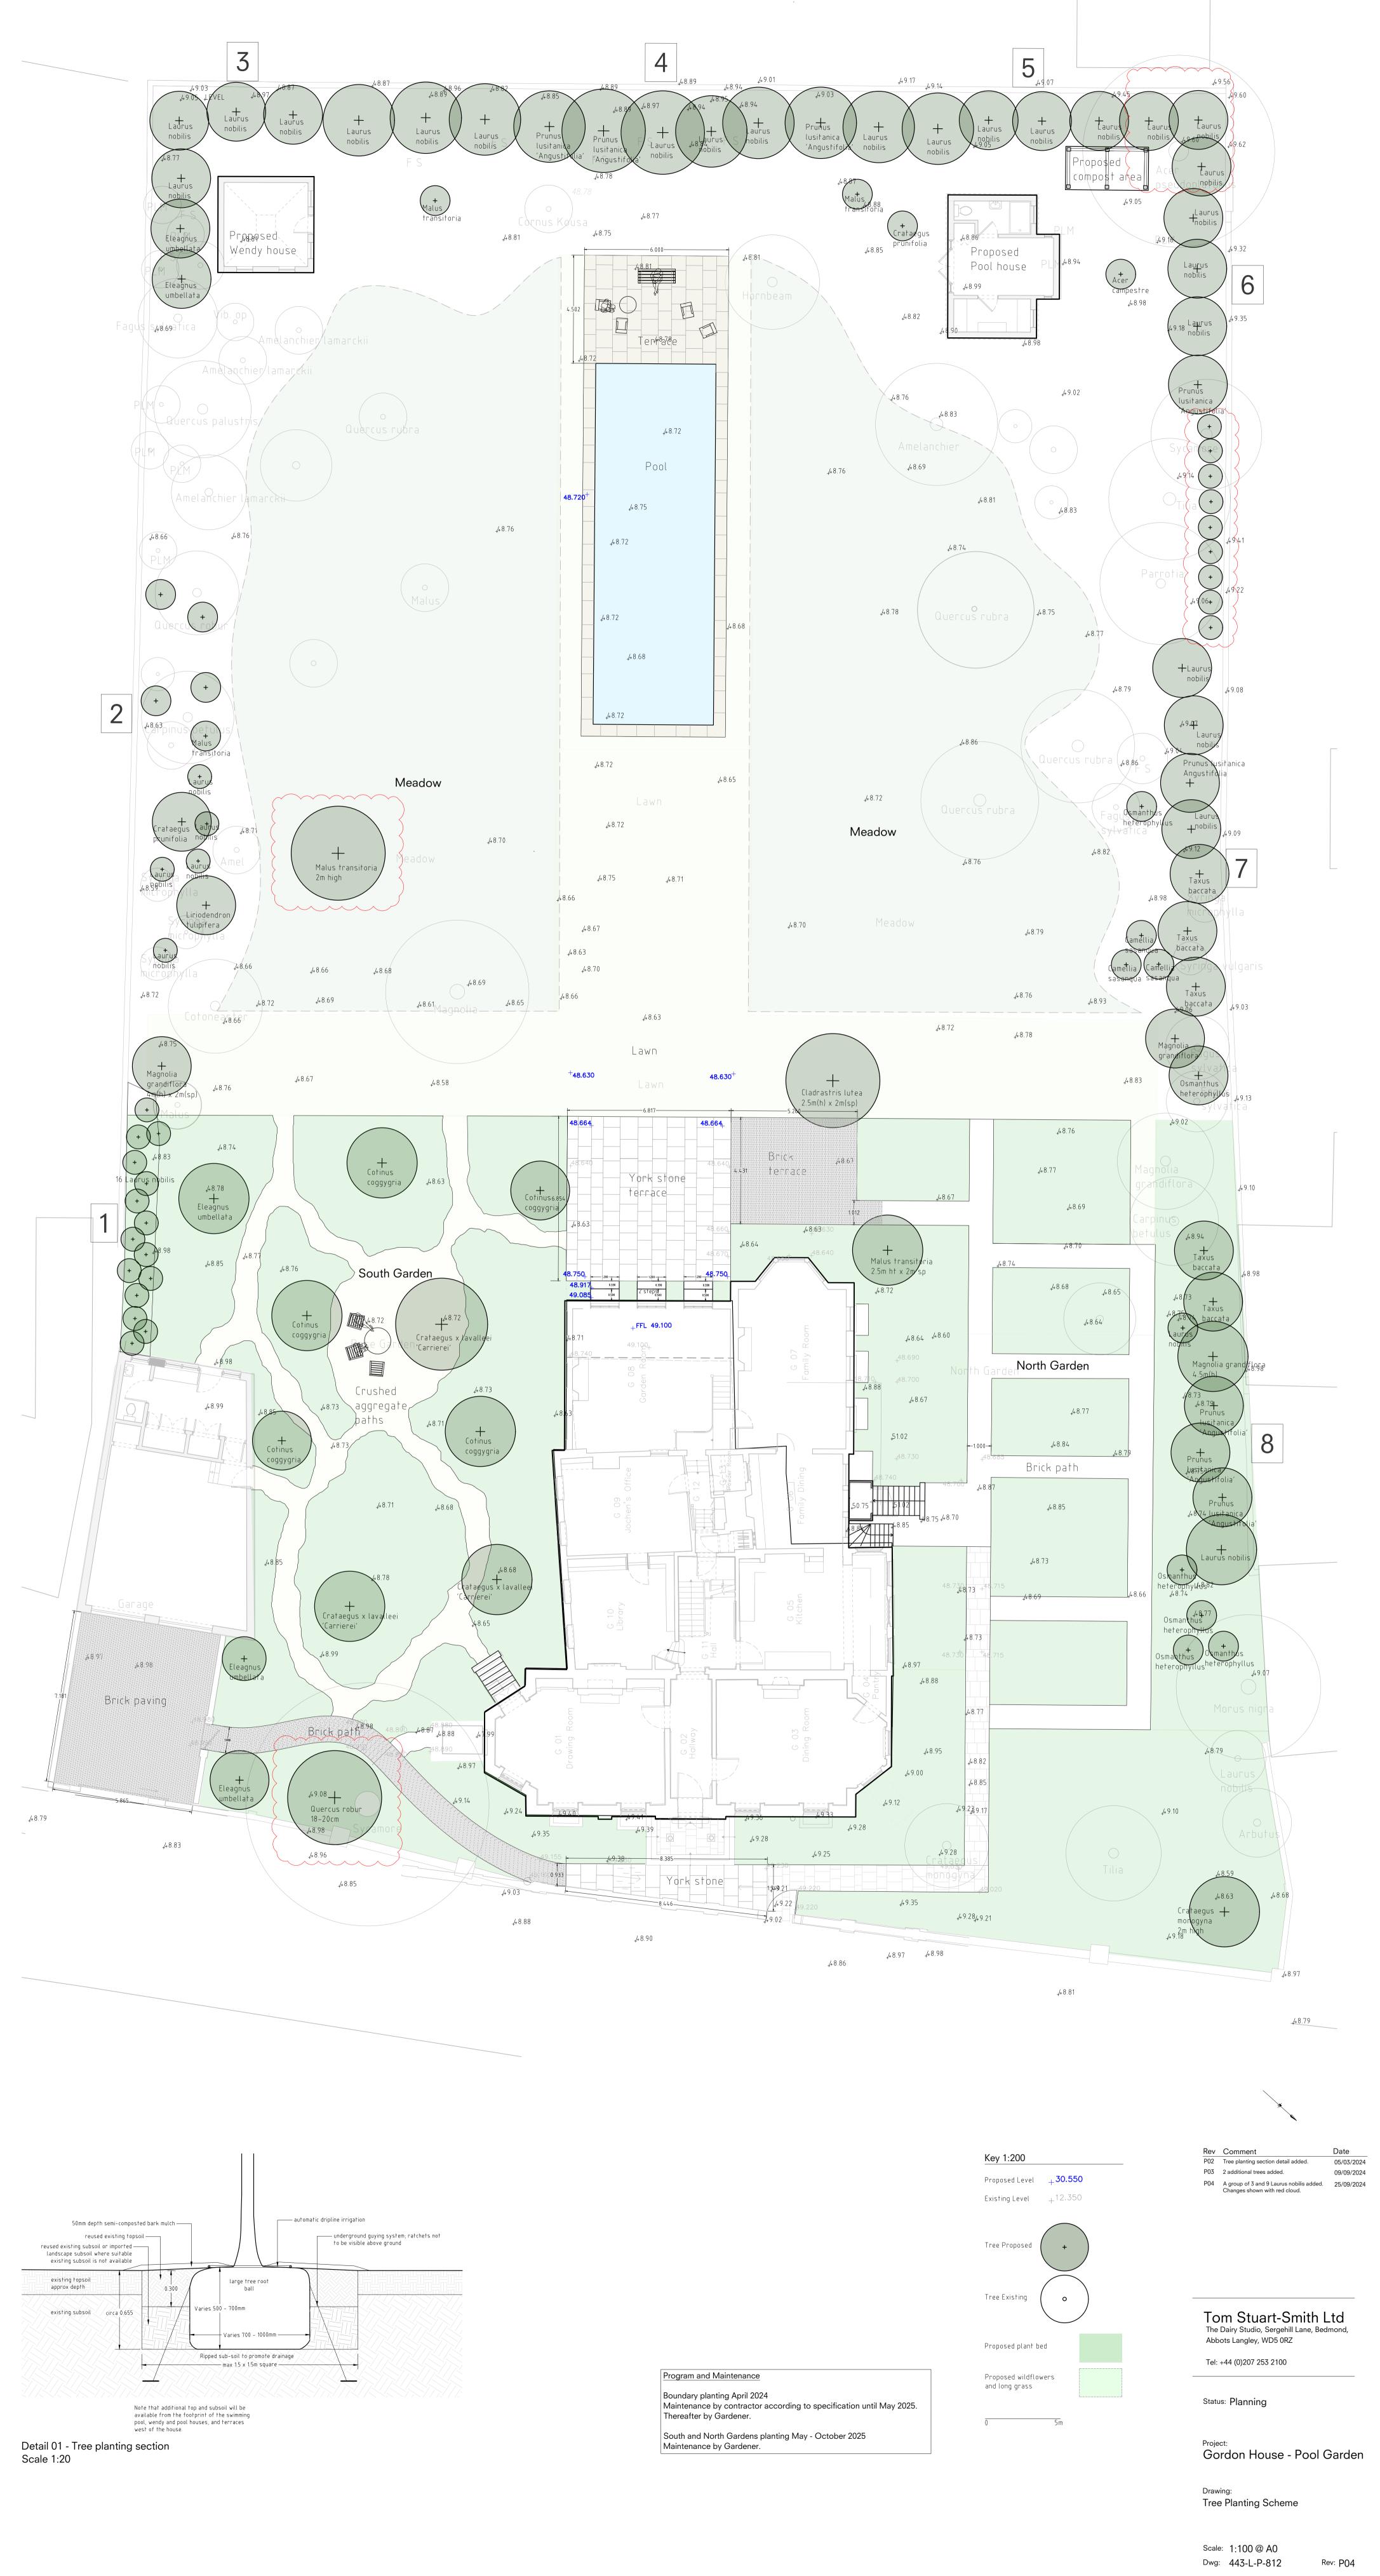

Gordon House Garden
Planting Schedule

| G                                               | Gordon House Garden |                                |                                |    |                       |
|-------------------------------------------------|---------------------|--------------------------------|--------------------------------|----|-----------------------|
| Planting Schedule 19/02/2024  Boundary Planting |                     |                                |                                |    |                       |
|                                                 |                     |                                |                                |    |                       |
| 1                                               |                     | Laurus nobilis                 | 4m high x 1m wide              | 16 | Spring or Autumn 2024 |
| 2                                               |                     | Magnolia grandiflora           | 4.5m high x 2.5m wide          | 1  | Spring or Autumn 2024 |
|                                                 |                     | Laurus nobilis                 | 3.5m high x 2m wide            | 5  | Spring or Autumn 2024 |
|                                                 |                     | Malus transitoria              | 2.5m high x 2m wide            | 1  | Spring or Autumn 2024 |
|                                                 |                     | Liriodendron tulipifera        | 3.5m high x 2m wide feathered  | 1  | Spring or Autumn 2024 |
|                                                 |                     | Crataegus prunifolia           | 3m high x 2.5m wide multi-stem | 2  | Spring or Autumn 2024 |
| 3                                               |                     | Laurus nobilis                 | 4m high x 2.5m wide            | 3  | Spring or Autumn 2024 |
|                                                 |                     | Eleagnus umbellatus            | 2m high x 1m wide              | 2  | Spring or Autumn 2024 |
|                                                 |                     | Laurus nobilis                 | 3.5m high x 2m wide            | 4  | Spring or Autumn 2024 |
|                                                 |                     | Prunus Iusitanica Angustifolia | 4m high x 2.5m wide            | 1  | Spring or Autumn 2025 |
| 4                                               |                     | Prunus Iusitanica Angustifolia | 4.5m high x 3m wide            | 3  | Spring or Autumn 2024 |
|                                                 |                     | Laurus nobilis                 | 4.5m high x 2m wide            | 5  | Spring or Autumn 2024 |
| 5                                               |                     | Laurus nobilis                 | 4m high x 2.5m wide            | 3  | Spring or Autumn 2024 |
| 6                                               |                     | Prunus Iusitanica Angustifolia | 4.5m high x 3m wide            | 3  | Spring or Autumn 2024 |
|                                                 |                     | Laurus nobilis                 | 4.5m high x 3m wide            | 1  | Spring or Autumn 2024 |
| 7                                               |                     | Prunus Iusitanica Angustifolia | 4.5m high x 3m wide            | 1  | Spring or Autumn 2024 |
|                                                 |                     | Laurus nobilis                 | 4.5m high x 3m wide            | 3  | Spring or Autumn 2024 |
|                                                 |                     | Magnolia grandiflora           | 4.5m high x 2.5m wide          | 1  | Spring or Autumn 2024 |
|                                                 |                     | Camellia sasanqua              | 3m high x 2m wide              | 3  | Spring or Autumn 2024 |
|                                                 |                     | Osmanthus heterophyllus        | 2.5m high x 1.25m wide         | 2  | Spring or Autumn 2024 |
|                                                 |                     | Taxus baccata                  | 4m high x 3.5m wide            | 3  | Spring or Autumn 2024 |
| 8                                               |                     | Magnolia grandiflora           | 4.5m high x 2.5m wide          | 1  | Spring or Autumn 2024 |
|                                                 |                     | Prunus lusitanica Angustifolia | 4.5m high x 3m wide            | 3  | Spring or Autumn 2024 |
|                                                 |                     | Taxus baccata                  | 4m high x 3.5m wide            | 2  | Spring or Autumn 2024 |
|                                                 |                     | Osmanthus heterophyllus        | 2.5m high x 1.25m wide         | 5  | Spring or Autumn 2024 |
|                                                 |                     | Laurus nobilis                 | 4.5m high x 2m wide            | 1  | Spring or Autumn 2024 |
|                                                 |                     | Crataegus monogyna             | 3m high x 2m wide multistem    | 1  | Spring or Autumn 2024 |
| outh Ga                                         | rden Planti         | ing                            |                                |    |                       |
|                                                 |                     |                                |                                |    |                       |
| S3-10                                           | trees               | Eleagnus umbellata             | 2.5m high multistem            | 3  | Autumn 2025           |
|                                                 |                     | Crataegus lavalleei Carrierei  | 2.5m high multistem            | 3  | Autumn 2025           |
|                                                 |                     | Continus coggygria             | 2.5m high multistem            | 5  | Autumn 2025           |
| orth Ga                                         | rden Planti         | ng                             |                                |    |                       |
| N1-10                                           | trees               | Malus transitoria              | 2.5m high multistem            | 1  | Autumn 2025           |
|                                                 |                     | Cladrastris lutea              | 2.5m high multistem            | 1  | Autumn 2025           |
|                                                 |                     | Crataegus monogyna             | 2m high multistem              | 1  | Autumn 2025           |

## Additional Trees

1 no. Malus transitoria multi-stem 2m high
1 no. Quercus robur 18-20cm girth
3 no. Laurus nobilis 4-4.5m high x 3m wide
9 no. Laurus nobilis 4-4.5m high x 1m wide

Drawn: ZM

Date: 08/11/2023 ref: