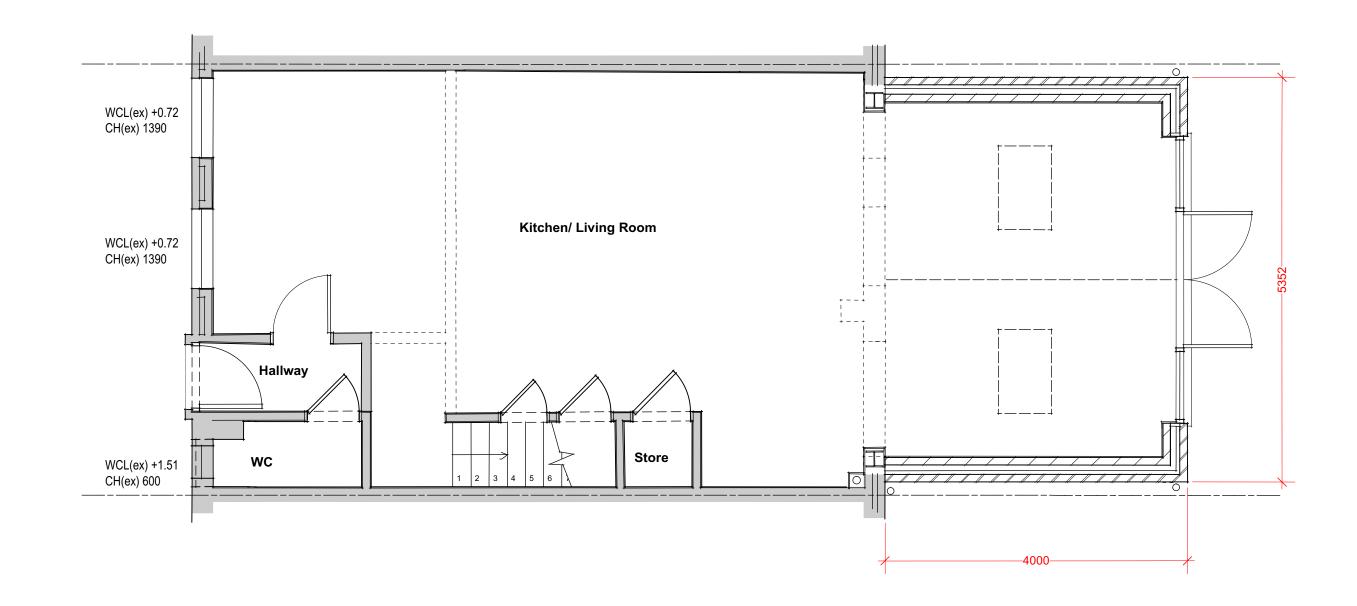

This drawing is the copyright of PL Robinson Design Limited It may not be copied or altered without their written authority All Dims must be checked on site

| Rev:C<br>Rev:                                                                                                                                        |  | r amendments C<br>ription: | 8.10.24<br>Date: |
|------------------------------------------------------------------------------------------------------------------------------------------------------|--|----------------------------|------------------|
| Job Title: 13 Lancaster Place<br>Twickenham                                                                                                          |  |                            |                  |
| Drawing Title:                                                                                                                                       |  | Ground Floor Plan          |                  |
| Drawing No:                                                                                                                                          |  | 288/06C                    |                  |
| Scale:                                                                                                                                               |  | 1:50                       |                  |
| Date:                                                                                                                                                |  | August 2024                |                  |
| PL Robinson design<br>14 Deacon Close, Southampton, Hampshire, S019 7BP<br>Tel: 02380440649 Mob: 07950654378<br>email: office@plrobinsondesign.co.uk |  |                            |                  |