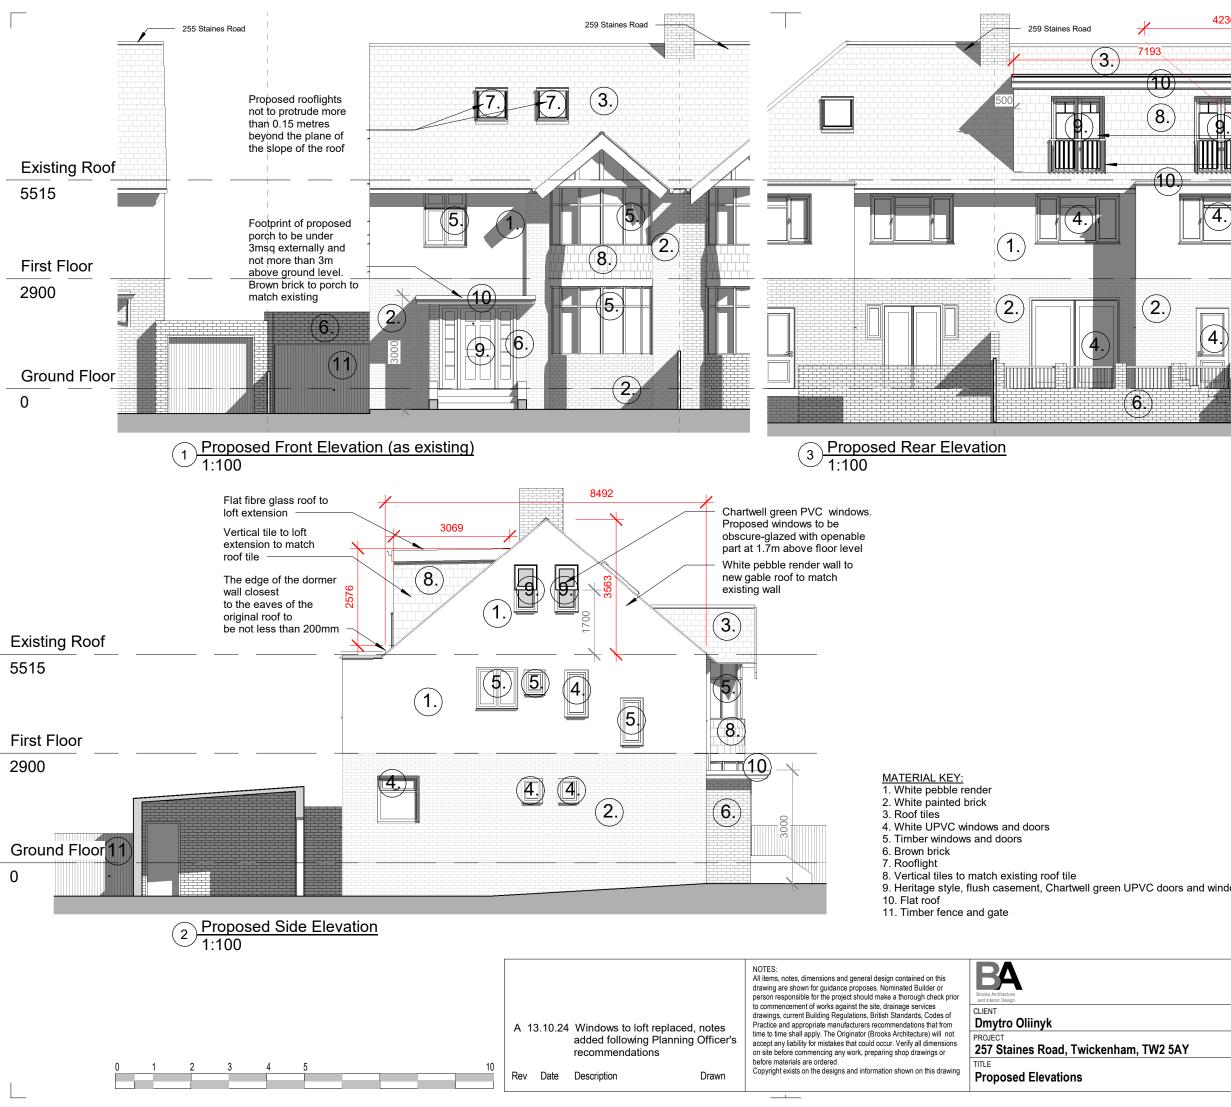

| 4236  |                                                                                                      | 255 Staines Road |
|-------|------------------------------------------------------------------------------------------------------|------------------|
|       | Flat fibre glass ro extension                                                                        | of to loft       |
| 500   | <ul> <li>Vertical tile to lof<br/>extension to mate<br/>tile</li> </ul>                              |                  |
|       | <ul> <li>Chartwell green F<br/>windows</li> </ul>                                                    | PVC              |
|       | - Black metal railin                                                                                 | g                |
| 4.    | <ul> <li>The edge of the<br/>wall closest to th<br/>the original roof<br/>less than 200mr</li> </ul> | to be not        |
|       |                                                                                                      |                  |
| 4. 4. | 6                                                                                                    |                  |
|       |                                                                                                      |                  |
|       |                                                                                                      |                  |

|      | LOFT CONVERSION                                                       | OLUME CALC                                        | ULATION:            |  |
|------|-----------------------------------------------------------------------|---------------------------------------------------|---------------------|--|
|      | Hip to gable roof:<br>((8.492 x 3.563) / 6) x 4                       | .236 = 21.36m <sup>3</sup>                        |                     |  |
| lows | <b>Dormer:</b><br>((3.069 x 2.576) / 2) x 7.193 = 28.43m <sup>3</sup> |                                                   |                     |  |
|      | TOTAL VOLUME:                                                         | 49.79m <sup>3</sup>                               |                     |  |
|      |                                                                       |                                                   |                     |  |
|      | E-mail: renata                                                        | 30 St Katherines Road, E<br>@brooksarch.co.uk Web |                     |  |
|      |                                                                       | stage<br><b>PLANNING</b>                          | REV STATUS          |  |
|      |                                                                       | drawn<br><b>RB</b>                                | SCALE @ A3<br>1:100 |  |

PROJEC No 240620

DATE

13/09/24

DRAWING No

PL09

- The external materials of the proposed extension

match the external materials of the original dwelling

PERMITTED DEVELOPMENT: