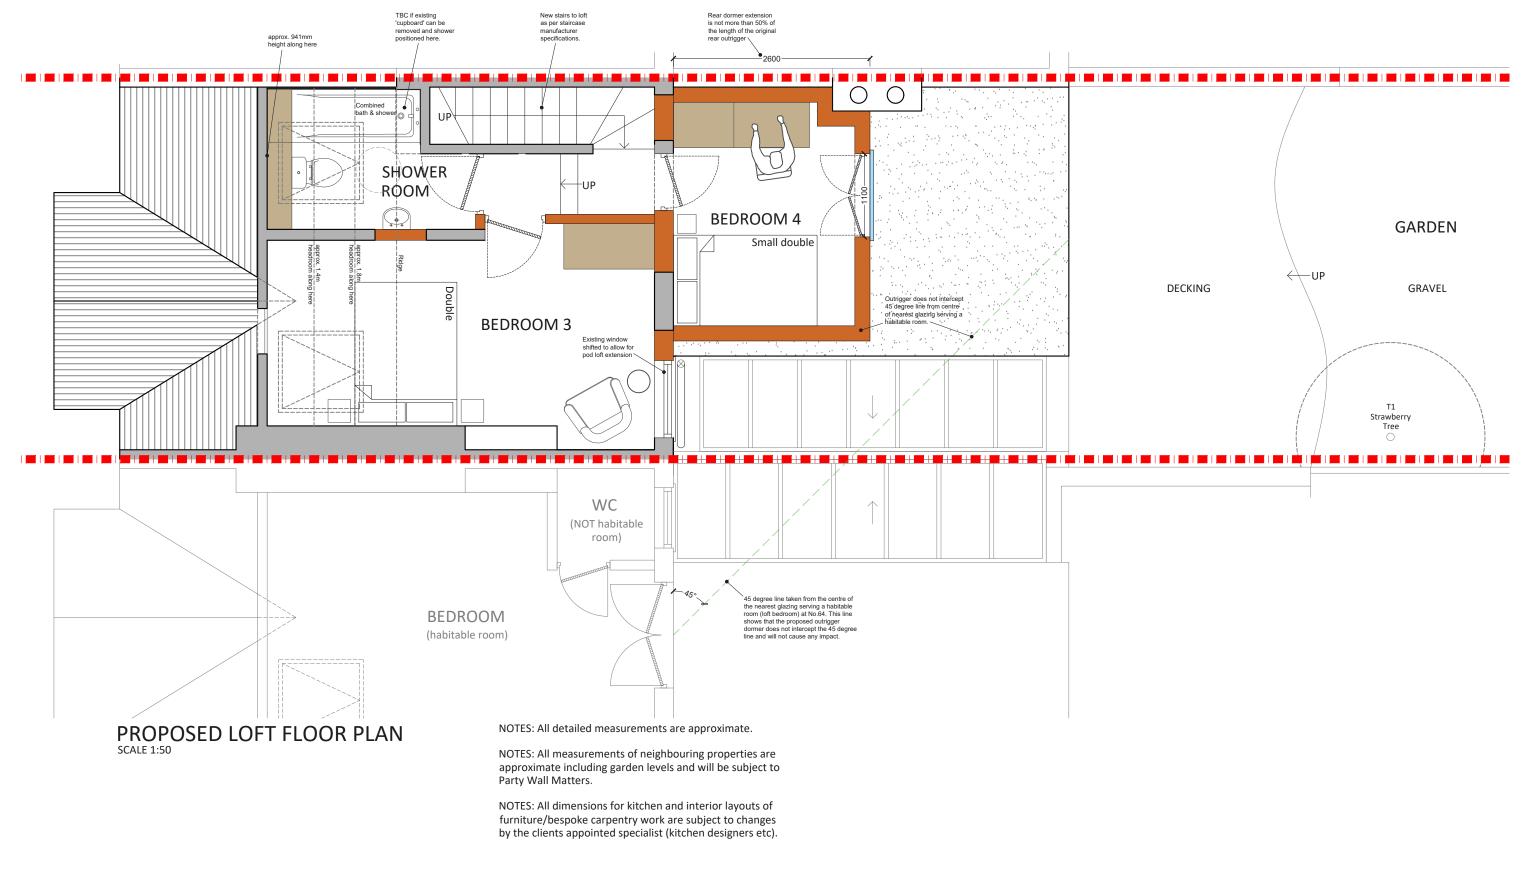

Project Address
66 First Avenue, London, SW14 8SR

Client
Sorcha Gray

Drawing Title
Proposed Loft Floor Plan

**Drawn** NA

**Checked** DA

**Approved** DA

|   |                      |   | Drawing No<br>SP - 10 |       |     |   | North |   |              |         |  |
|---|----------------------|---|-----------------------|-------|-----|---|-------|---|--------------|---------|--|
|   | <b>e Iss</b><br>09/2 |   |                       | Notes |     |   |       |   |              |         |  |
|   |                      |   |                       |       |     |   |       | М | eters at 1:5 | 60 - A3 |  |
| 0 | 0.5                  | 1 | 1.5                   | 2     | 2.5 | 3 | 3.5   | 4 | 4.5          | 5       |  |