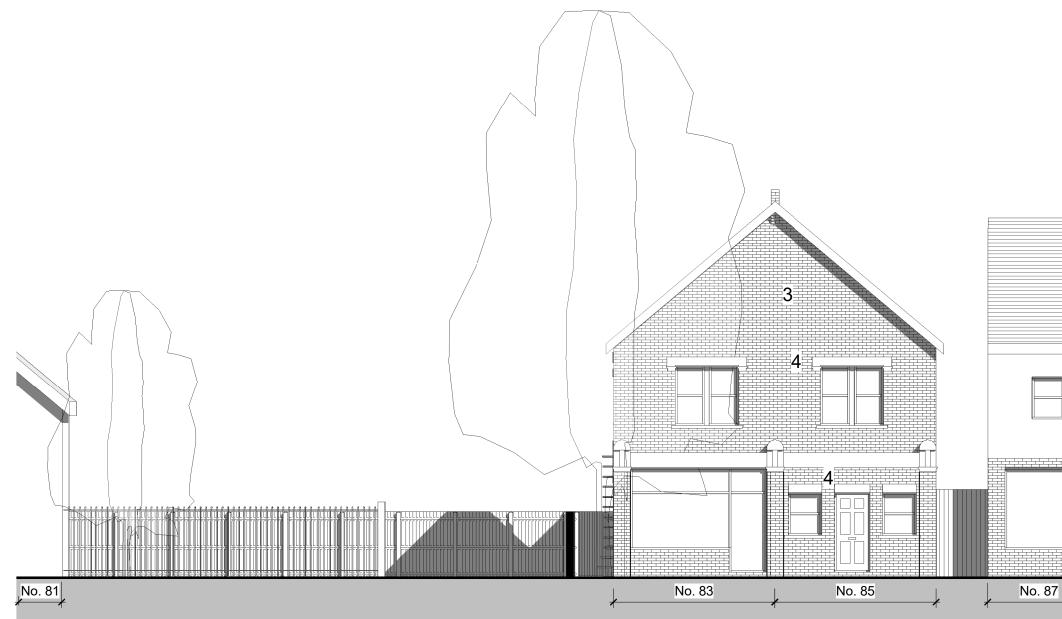

PROPOSED NORTH ELEVATION 1 : 100

2 3 4 5 0 1

Scale at A3 (1:100)

EXISTING NORTH ELEVATION

CLIENT

Hampton Bathrooms Ltd

83 Station Road, Hampton

Figured dimensions only are to be used. All dimensions to be checked on site. Differences between drawings and drawings and specifications to be reported to FORM Design Group Ltd. The copyright of the drawings and designs contained therein remains vested with FORM Design Group Limited.

## Materials

- 1. Slate tiles
- 2. Yellow brick
- 3. Red brick
- 4. Painted feature
- 5. Soldier course
- 6. Brick arch

FORM Design Group The Control Tower, 12 De Havilland Drive Weybridge, KT13 0YP Tel 01932 798132