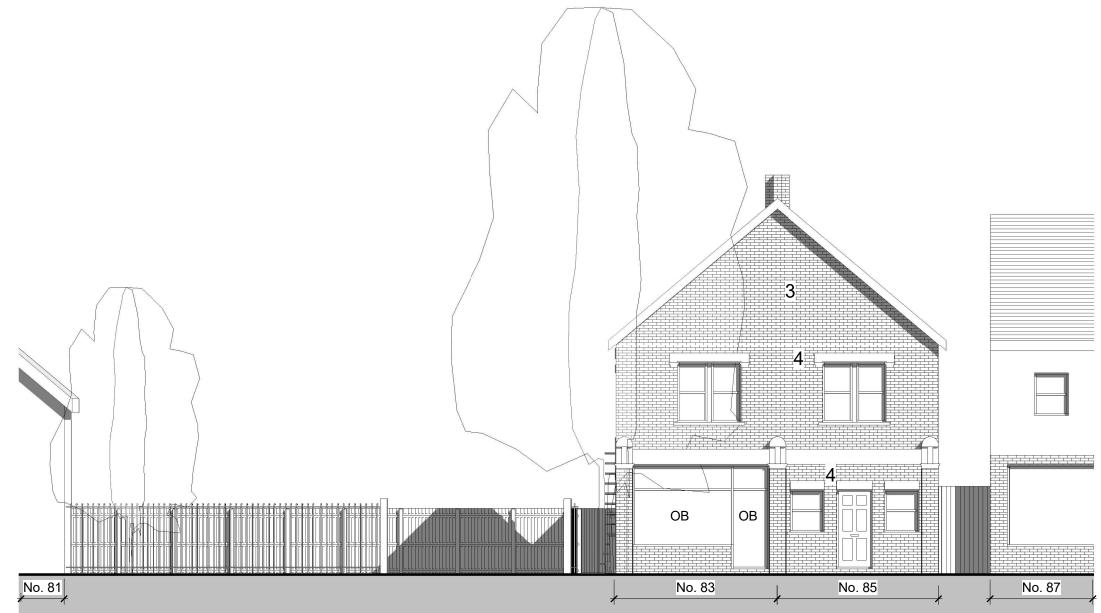

PROPOSED NORTH ELEVATION 1:100

2 3 0 1 4 5

Scale at A3 (1:100)

CLIENT

PROPOSED NORTH ELEVATION

83 Station Road, Hampton

Figured dimensions only are to be used. All dimensions to be checked on site. Differences between drawings and drawings and specifications to be reported to FORM Design Group Ltd. The copyright of the drawings and designs contained therein remains vested with FORM Design Group Limited.

## Materials

- 1. Slate tiles
- 2. Yellow brick
- 3. Red brick
- 4. Painted feature
- 5. Soldier course
- 6. Brick arch
- OB Obscured glazing

FORM Design Group The Control Tower, 12 De Havilland Drive Weybridge, KT13 0YP Tel 01932 798132