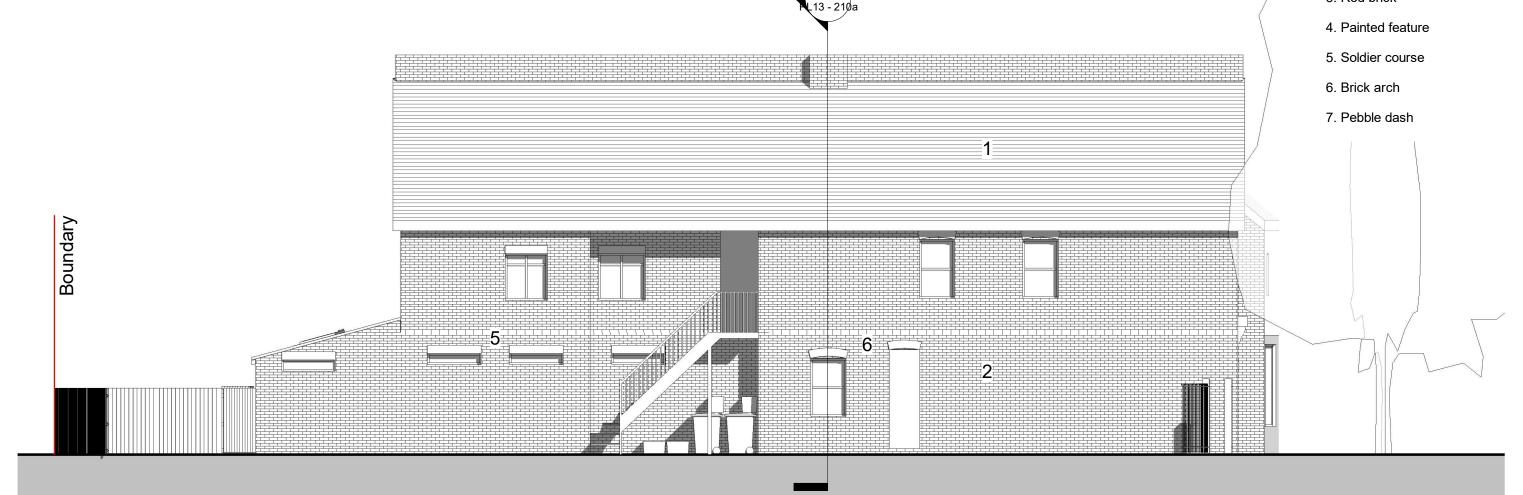

## Materials

- 1. Slate tiles
- 2. Yellow brick
- 3. Red brick

PROPOSED EAST ELEVATION

1:100

FORM Design Group The Control Tower, 12 De Havilland Drive Weybridge, KT13 0YP Tel 01932 798132

Architecture

Planning

Structures

Landscape

2 3 4 Scale at A3 (1:100)

PROPOSED EAST ELEVATION

Hampton Bathrooms Ltd 83 Station Road, Hampton

PROJECT NUMBER: 2221

SCALE (@A3):

1:100