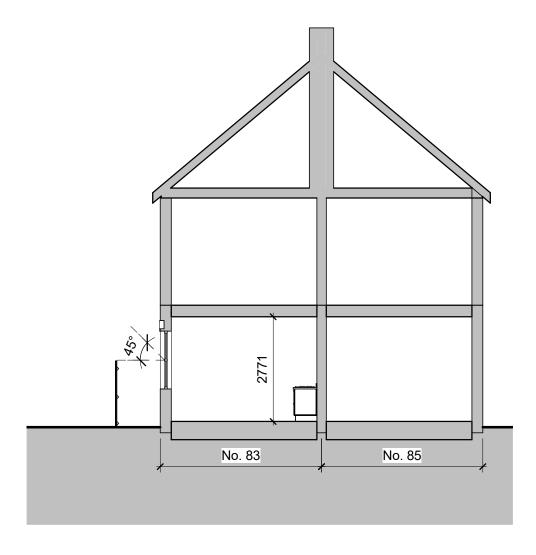

Issue/Revisions

PROPOSED SECTION 1:100

FORM Design Group The Control Tower, 12 De Havilland Drive Weybridge, KT13 0YP Tel 01932 798132

Architecture

Planning

Structures interiors

Landscape

0 1 2 3 4 5 Scale at A3 (1:100)

PROPOSED SECTION

SCALE (@A3): PROJECT NUMBER: DRAWING NUMBER: REVISION: 83 Station Road, Hampton Hampton Bathrooms Ltd 1:100 2221

16/10/2024 11:29:54