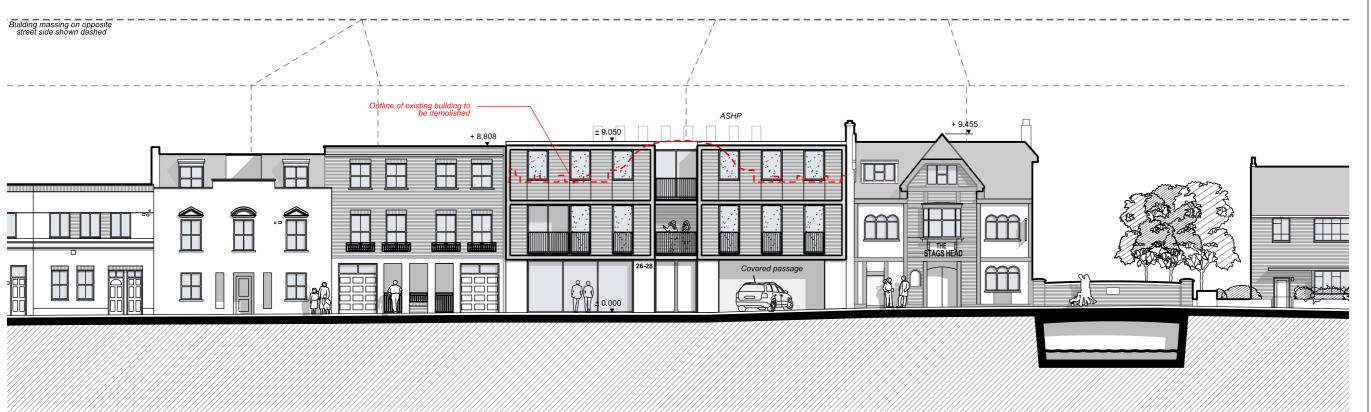

## j0663 - 22-28 Priests Bridge

Grawing title
South West Elevation
North East Elevation
Proposed Front Building

WP-0663-A-0201-E-F-SW-NE P3

scale @ A1 / A3

1:100 /1:200

drawing purpose

PLANNING APPLICATION

WIMSHURST PELLERITI