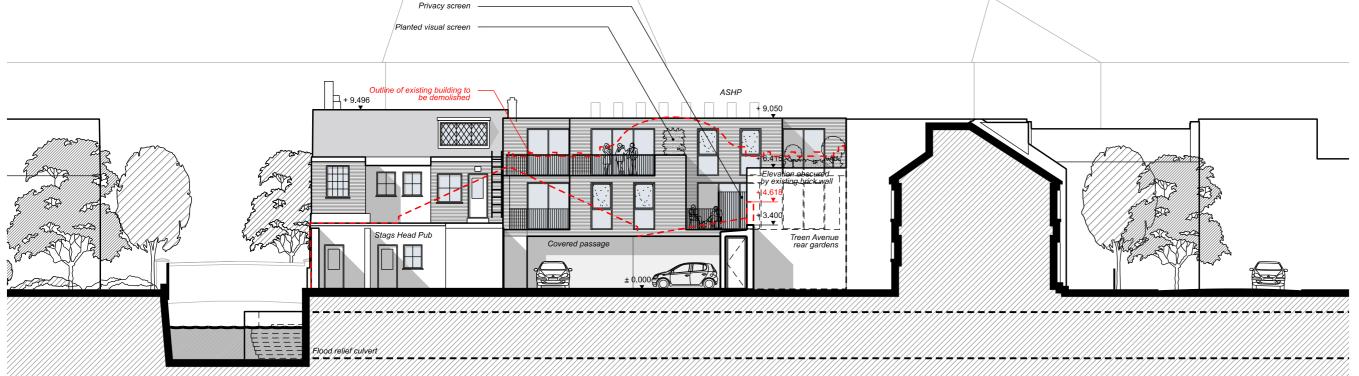

## j0663 - 22-28 Priests Bridge

Grawing title
South West Elevation
North East Elevation
Proposed Front Building

WP-0663-A-0201-E-F-SW-NE P3

scale @ A1 / A3

1:100 /1:200

drawing purpose

PLANNING APPLICATION

WIMSHURST PELLERITI