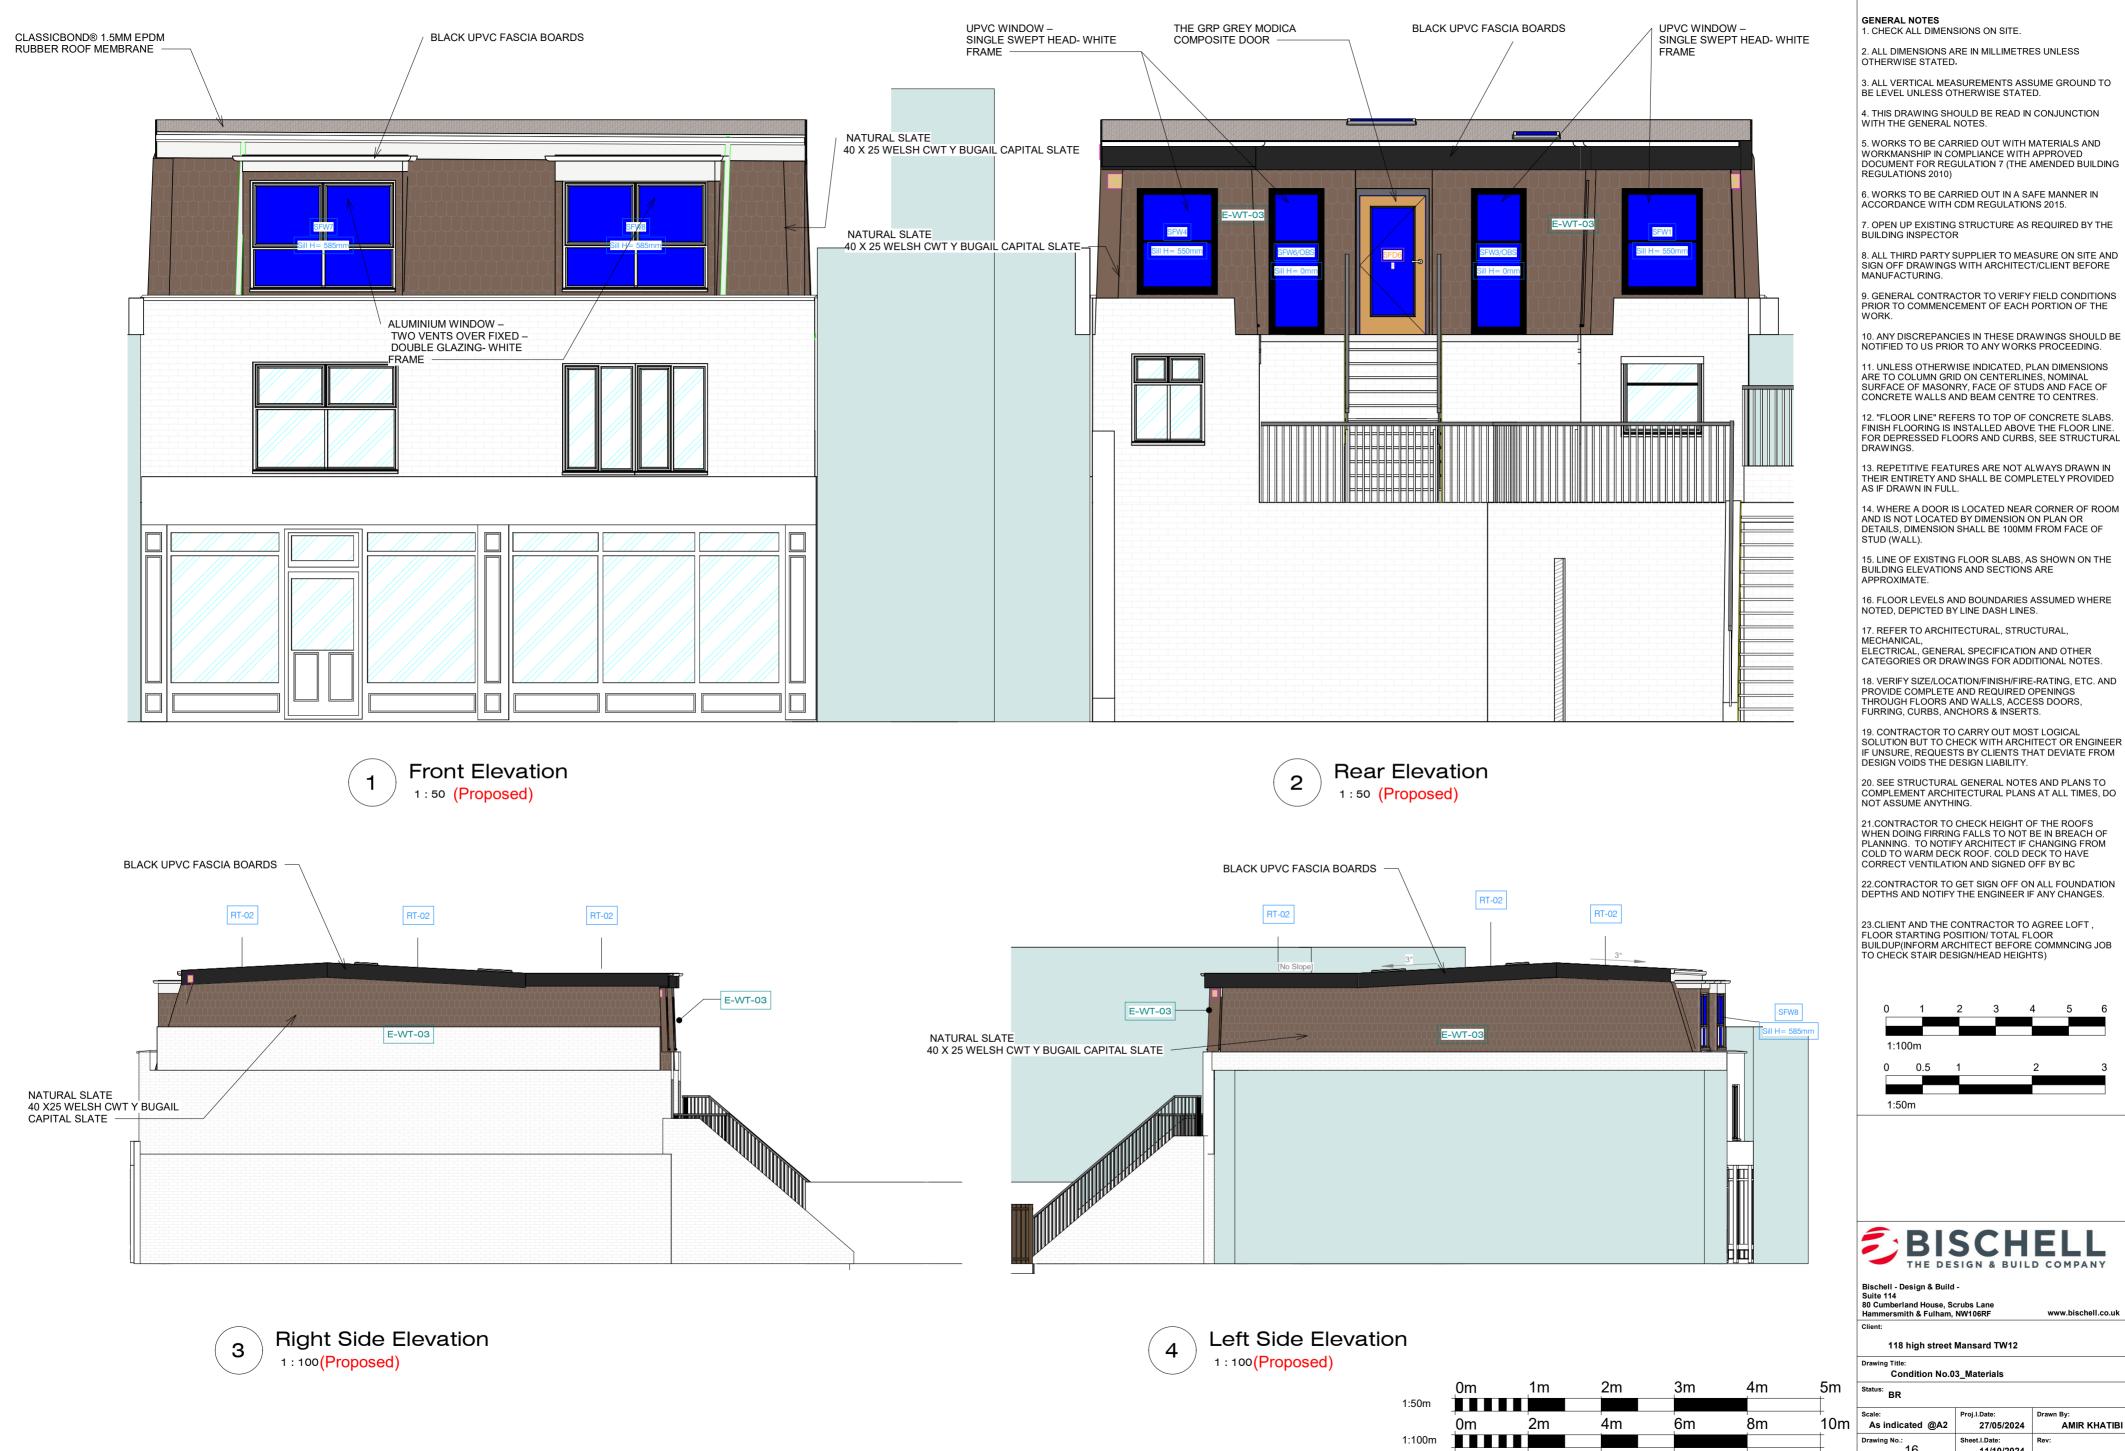

DOCUMENT FOR REGULATION 7 (THE AMENDED BUILDING

18. VERIFY SIZE/LOCATION/FINISH/FIRE-RATING, ETC. AND

SOLUTION BUT TO CHECK WITH ARCHITECT OR ENGINEER IF UNSURE, REQUESTS BY CLIENTS THAT DEVIATE FROM

| As indicated @A2   | Proj.I.Date:<br>27/05/2024  | Drawn By:<br>AMIR KHATIBI | 17-04-18   |
|--------------------|-----------------------------|---------------------------|------------|
| Drawing No.:<br>16 | Sheet.I.Date:<br>11/10/2024 | Rev:                      | 18/10/2024 |