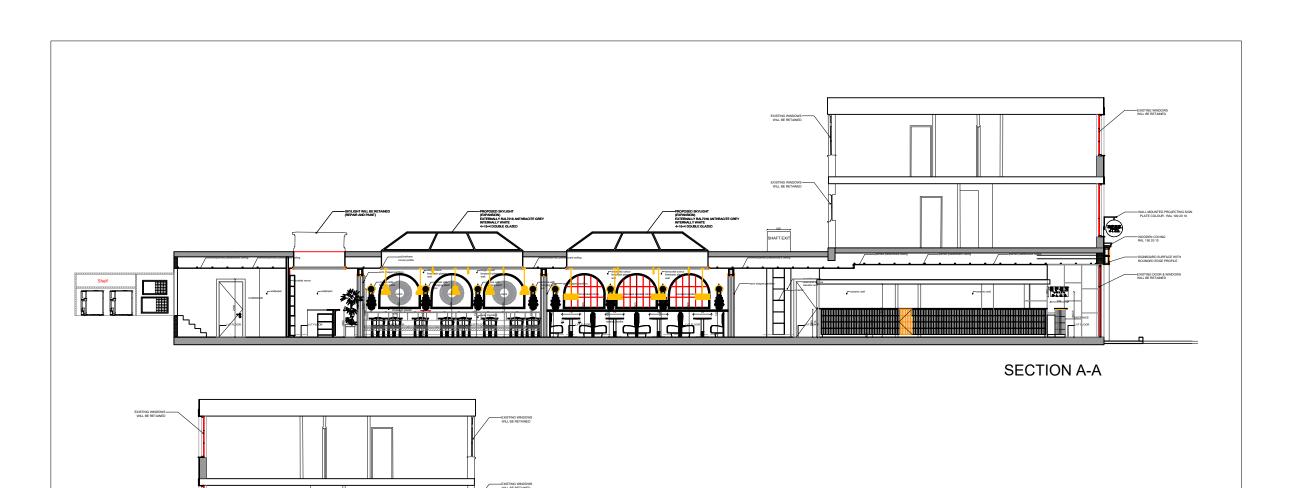

**SECTION B-B** 



**SECTION C-C** 



**SECTION D-D** 



**SECTION E-E** 



**SECTION F-F** 



info@akart.co.uk

Unit 119 Omega Works, 4 Roach Road, London, England, E3 2PF

+44 7456159369

## **EFES PREMIUM RICHMOND** LONDON

EFES PREMIUM CLIENT

PROJECT 11 King St. Richmond, TW9 1ND LIK TW9 1ND, UK

DRAWING NO FP09 SCALE 1/150

PAPER SIZE A3

DATE 15.10.2024

## SECTIONS FOR THE PROPOSED SKYLIGHTS

## SUBMISSION & REVISION

DATE 05.08.2024

Planning Application Submission Planning Application Submission 15.10.2024 Planning Application Re-Submission

DESCRIPTION

## GENERAL NOTES

- DRAWING IS FOR DESIGN INTENT ONLY.

  CONTRACTOR/SUPPLIER/MANUFACTURER IS OBLIGED TO REPORT ANY FERORS, DISCREPANCIES AND OMISSIONS TO DESIGNERS.

  AKART IS NOT RESPONSIBLE FOR CO-PODINATION OF MECHANI