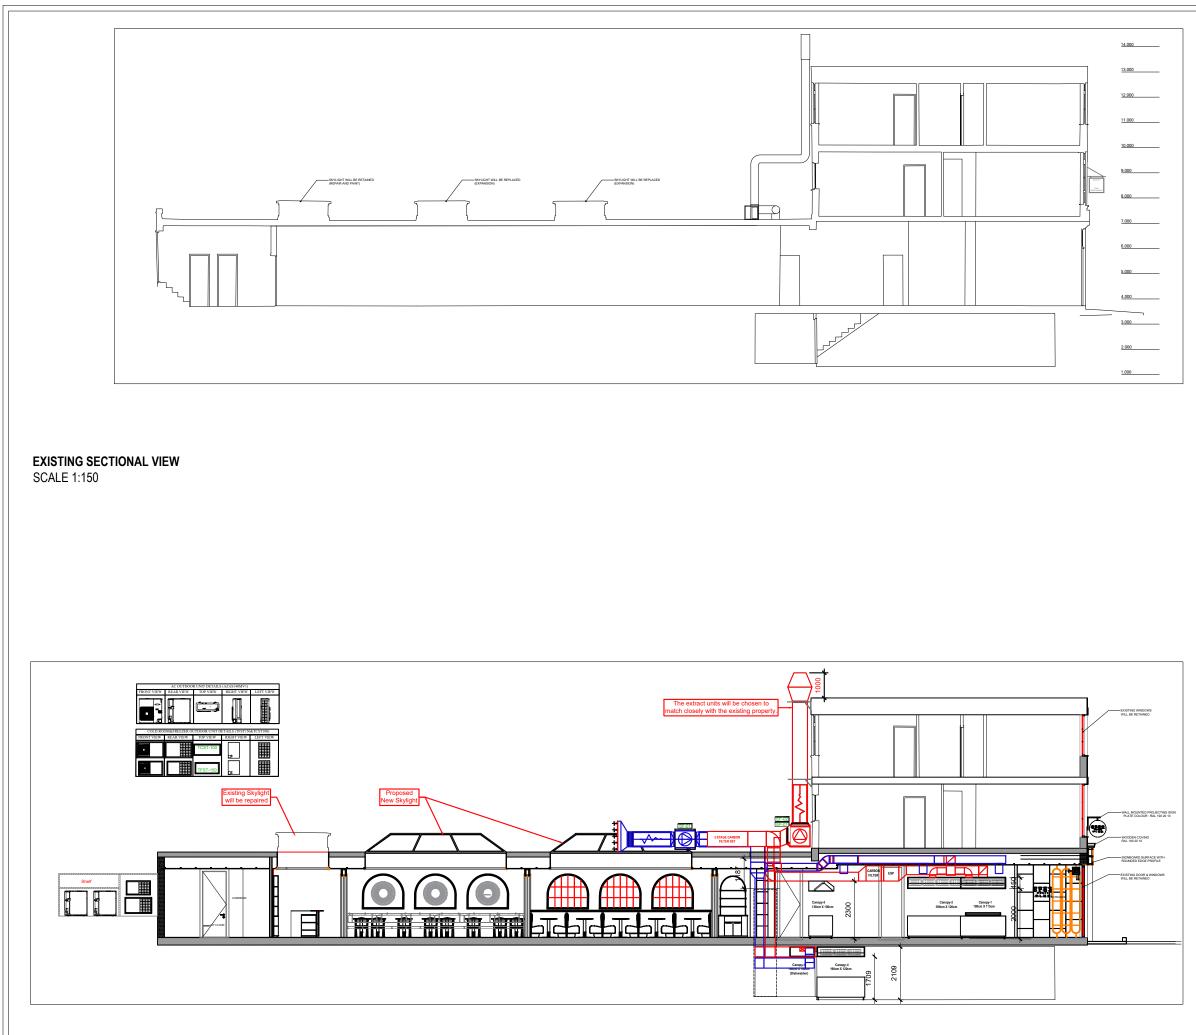

PROPOSED SECTIONAL VIEW SCALE 1:150

Please refer to the planning application with "Ref: 24/2001/FUL" for the details of Kitchen Extraction&Ventilation&Air Conditioning Systems.

info@akart.co.uk

Unit 119 Omega Works, 4 Roach Road, London, England, E3 2PF

## EXISTING&PROPOSED SECTIONAL VIEW