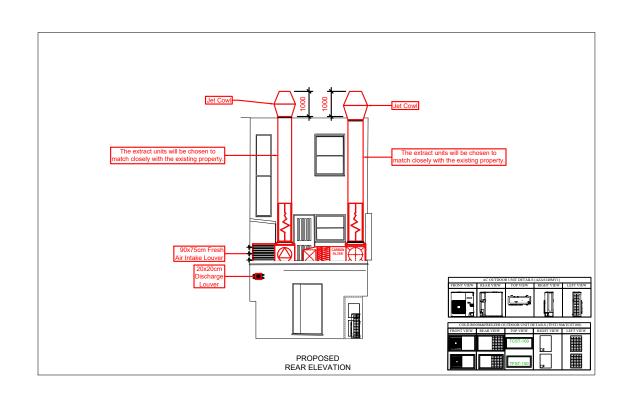

## EFES PREMIUM RICHMOND LONDON

CLIENT

EFES PREMIUM PROJECT 11 King St. Richmond, TW9 1ND, UK

| FP06       |
|------------|
| 1/150      |
| A3         |
| 15.10.2024 |
|            |

**EXISTING & PROPOSED REAR ELEVATIONS** & EXTRACTION SYSTEM

SCALE 1:150

Please refer to the planning application with "Ref: 24/2001/FUL" for the details of Kitchen Extraction&Ventilation&Air Conditioning Systems.