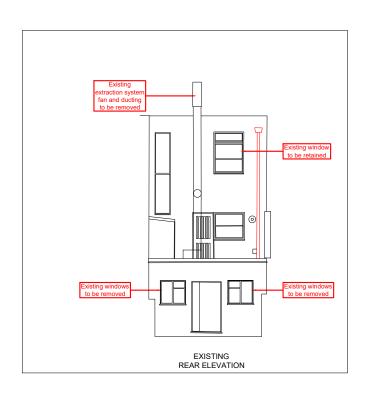

## EFES PREMIUM RICHMOND LONDON

CLIENT

EFES PREMIUM PROJECT 11 King St. Richmond, TW9 1ND, UK

| FP06       |
|------------|
| 1/150      |
| A3         |
| 15.10.2024 |
|            |

**EXISTING & PROPOSED REAR ELEVATIONS** & EXTRACTION SYSTEM

SCALE 1:150

Please refer to the planning application with "Ref: 24/2001/FUL" for the details of Kitchen Extraction&Ventilation&Air Conditioning Systems.