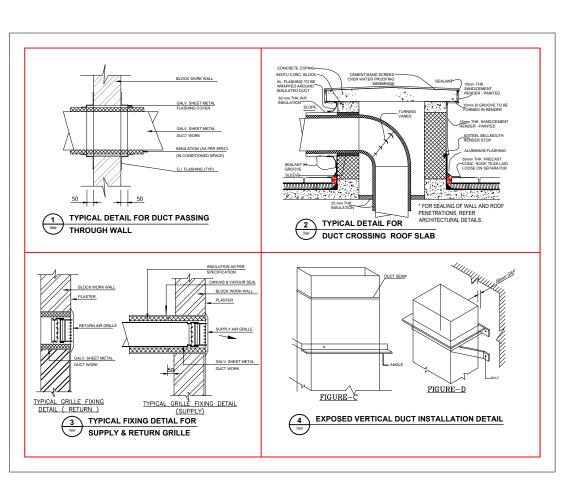

## EFES PREMIUM RICHMOND LONDON

CLIENT

EFES PREMIUM PROJECT 11 King St. Richmond, TW9 1ND, UK

| FP06       |
|------------|
| 1/150      |
| A3         |
| 15.10.2024 |
|            |

**EXISTING & PROPOSED REAR ELEVATIONS** & EXTRACTION SYSTEM