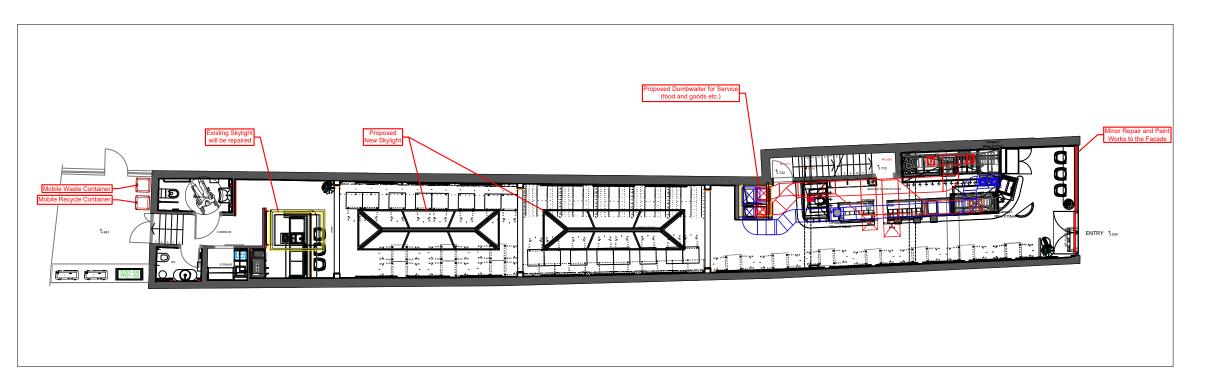

#### **EXISTING GROUND FLOOR PLAN**

SCALE 1:150



Please refer to the planning application with "Ref: 24/2001/FUL" for the details of Kitchen Extraction&Ventilation&Air Conditioning Systems.





info@akart.co.uk

Unit 119 Omega Works, 4 Roach Road, London, England, E3 2PF

+44 7456159369

# **EFES PREMIUM RICHMOND** LONDON

CLIENT

EFES PREMIUM PROJECT 11 King St. Richmond, TW9 1ND LIK TW9 1ND, UK

DRAWING NO FP02

SCALE 1/150 PAPER SIZE A3

DATE 15.10.2024

#### **EXISTING&PROPOSED GROUND FLOOR PLAN**

### SUBMISSION & REVISION

DATE DESCRIPTION 05 08 2024

Planning Application Submission Planning Application Submission 15.10.2024 Planning Application Re-Submission

## GENERAL NOTES

- DRAWING IS FOR DESIGN INTENT ONLY.

  CONTRACTOR/SUPPLIER/MANUFACTURER IS OBLIGED TO REPORT ANY FERORS, DISCREPANCIES AND OMISSIONS TO DESIGNERS.

  AK