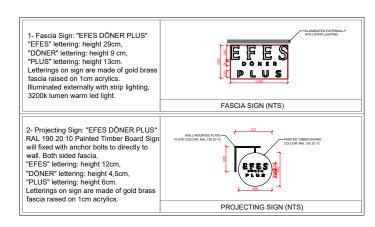

**EXISTING FRONT ELEVATION** SCALE 1:150



PROPOSED PARTIAL SECTION SCALE 1:150



**EXISTING FRONT ELEVATION** SITE PICTURE - 2024



**EXISTING FRONT ELEVATION** SITE PICTURE - 2024







PROPOSED FRONT ELEVATION VISUAL



**PROPOSED** FRONT ELEVATION VISUAL



info@akart.co.uk

Unit 119 Omega Works, 4 Roach Road. London, England, E3 2PF

+44 7456159369

## **EFES PREMIUM RICHMOND** LONDON

CLIENT PROJECT LOCATION

EFES PREMIUM 11 King St. Richmond, TW9 1ND, UK

FP07 DRAWING NO

SCALE 1/150 PAPER SIZE A3

DATE 15.10.2024

## **EXISTING & PROPOSED** FRONT ELEVATIONS & PROPOSED SIGN

## SUBMISSION & REVISION

05 08 2024

DESCRIPTION Planning Application Submission

Planning Application Submission Planning Application Re-Submission Projecting Sign Revised 15 10 2024 22.10.2024

## GENERAL NOTES

- DO NOT SCALE FROM DRAWINGS FOR CONSTRUCTION PURPOSES.
  DRAWING IS FOR DESIGN INTENT ONLY.
  CONTRACTOR/SUPPLIER/MANUFACTURER IS OBLIGED TO REPORT ANY ERRORS, DISCREPANCIES AND