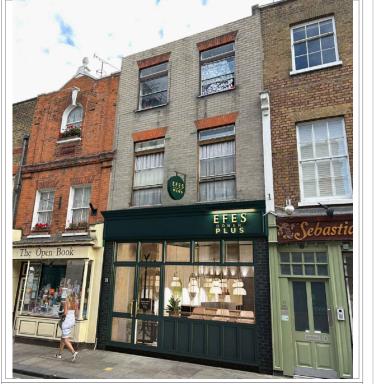

**EXISTING FRONT ELEVATION** SCALE 1:150

PROPOSED PARTIAL SECTION SCALE 1:150

**EXISTING FRONT ELEVATION** SITE PICTURE - 2024

**EXISTING FRONT ELEVATION** SITE PICTURE - 2024

PROPOSED FRONT ELEVATION VISUAL

**PROPOSED** FRONT ELEVATION VISUAL

info@akart.co.uk

Unit 119 Omega Works, 4 Roach Road. London, England, E3 2PF

+44 7456159369