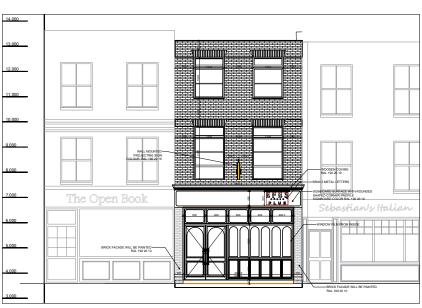

## **EXISTING & PROPOSED** FRONT ELEVATIONS & PROPOSED SIGN

  14. ECOPY MUST NOT BE COPIED WITHOUT THE PRIOR PERMISSION OF THE COPYRIGHT.

**PROPOSED FRONT ELEVATION & SIGN** 

SCALE 1:150