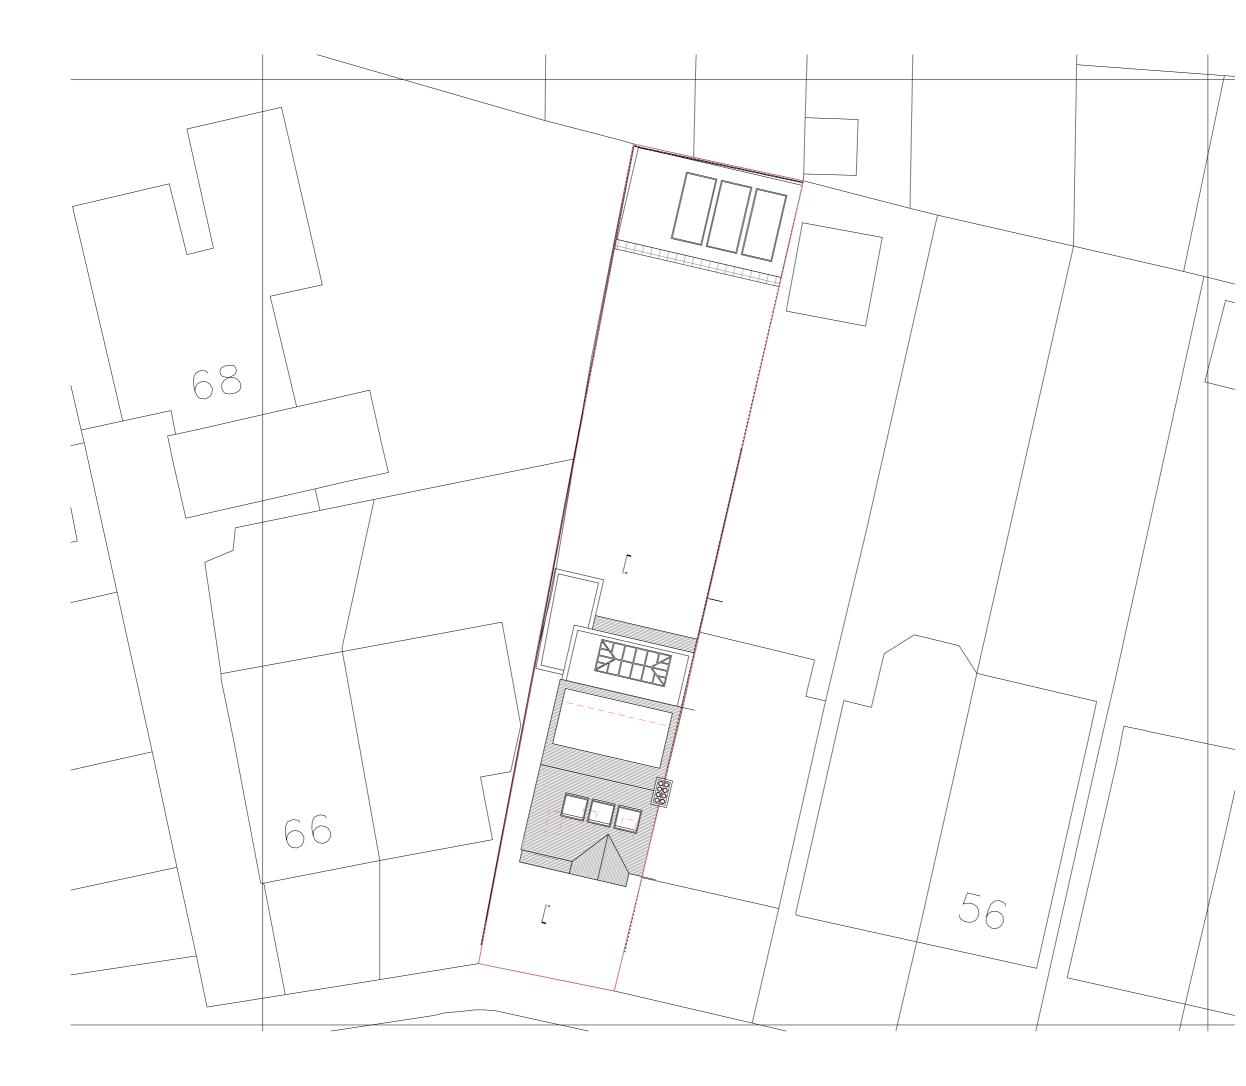

Studio Werc Limited is a company registered in England and Wales. Registered number: 10626410 General Key.

Existing Walls

Line of Existing

| T       |                      | Studio Werc Architects  |
|---------|----------------------|-------------------------|
|         |                      | studiowerc.com          |
|         |                      | info@studiowerc.com     |
| roject. | 62 Ullswa<br>SW13 9P | ater Road, London,<br>N |

| ,       | SW13 9PN            | ,      |       |   |
|---------|---------------------|--------|-------|---|
| Title.  | Proposed Block Plan |        |       | _ |
| Number. | 24069_Block Plan    |        |       |   |
| Status. | Proposed            | Scale. | 1.200 |   |