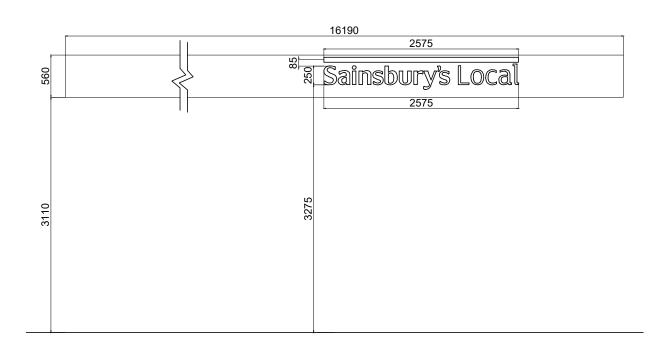

1:50@A3
ILLUMINATION LEVEL - 204 cd/m²

EXISTING TIMBER FASICA RETAINED IN ORIGINAL WHITE COLOUR

LED LIGHT UNITS FITTED TO TOP FASCIA TROUGHS AND BRACKETS COLOUR TO MATCH EXISTING COLOUR TO MATCH EXISTING FINISHES.

EXISTING TIMBER SIGNAGE BOARD TO BE PAINTED TO RAL 8019

15mm OPAL 030 ACRYLIC LETTERS FITTED TO PANEL SAINSBURY'S' TEXT FACE APPLIED WITH ORANGE (MS) VINYL

1.OCAL' TEXT FACE APPLIED WITH TRANSLUCENT WHITE VINYL

02 PROPOSED FASCIA SIGNAGE DETAILS-EXTERNALLY ILLUMINATED- ILLUMINATION LEVEL - 375 cd/m<sup>2</sup> 1:10@A3