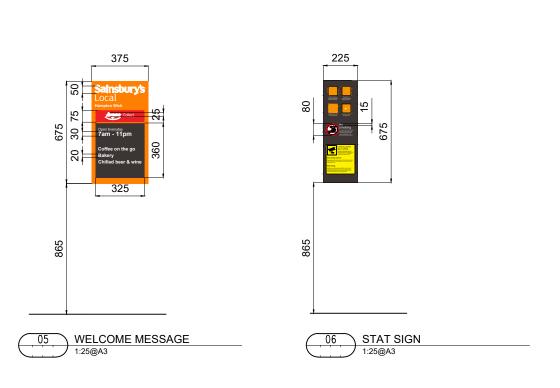

01 PROPOSED FASCIA SIGN A -EXTERNALLY ILLUMINATED- ILLUMINATION LEVEL - 375 cd/m<sup>2</sup>

40x40x5mm SHS
SUPPORT ARM

PORTLAND ECOLUX LED
OVERHEAD LIGHT UNIT
ALL FINISHED GREY RAL
8019

20x20x2.5 SHS DROPS
WELDED TO PROJECTING
ARM

PORTLAND ECOLUX LED
OVERHEAD LIGHT UNIT
ALL FINISHED GREY RAL
8019

20x20x2.5mm SHS DROPS
WELDED TO 20x5mm
MILD STEEL STRAP

20x20x2.5 SHS DROPS
WELDED TO PROJECTING
ARM

END TO BE
CAPPED

20x20x2.5 SHS DROPS
WELDED TO PROJECTING
ARM

PAGE PANELS FITTED
BACK TO BACK AND
SPRAYED RAL 8019 FACE
PANELS FITTED
BACK TO BACK AND
SPRAYED RAL 8019 FACE
PANELS APPLIED WITH
WHITE VINYL

20x20x2.5 SHS DROPS
WELDED TO PROJECTING
ARM

PROJECTING SIGN DETAIL