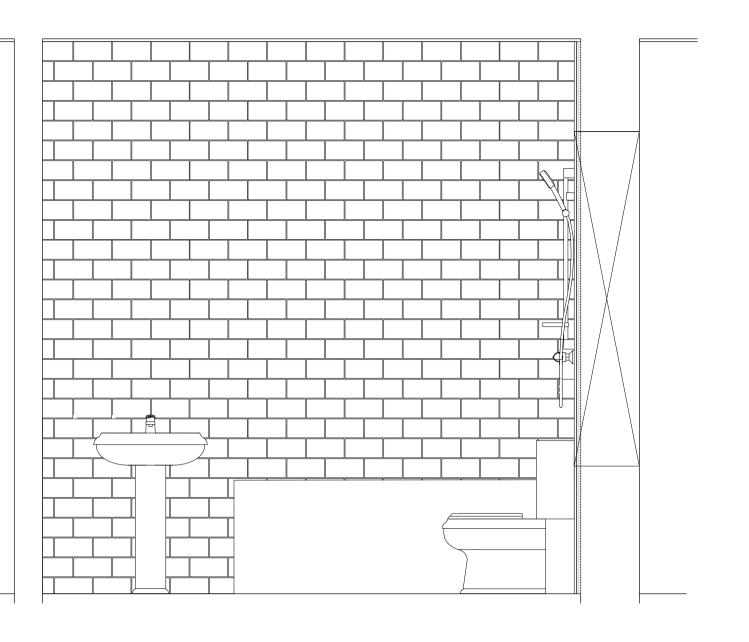

Proposed Shower Room Elevation (1 Bed) Scale 1:20@ A1

Proposed Shower Room Elevation (1 Bed) Scale 1:20@ A1

Proposed En-Suite Elevation (2 Bed) Scale 1:20@ A1

Notes

THIS DRAWING READ IN CONJUNCTION WITH:

T +44(0)117 9299146 E bristol@ahr.co.uk www.ahr.co.uk