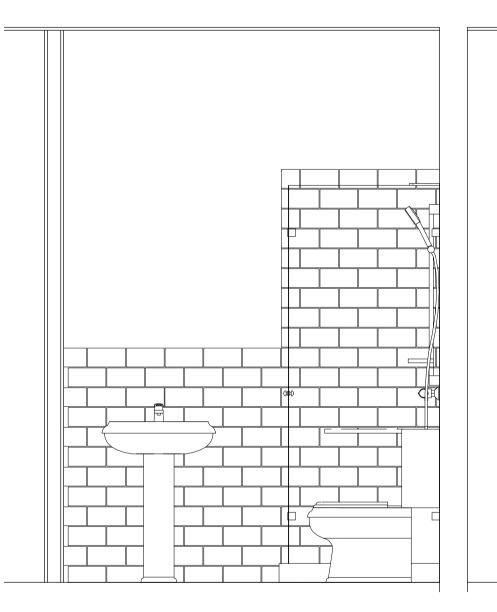

Proposed Bathroom Elevation (2 Bed)
Scale 1:20@ A1

Proposed Bathroom Elevation (2 Bed)
Scale 1:20@ A1

Proposed Bathroom Elevation (2 Bed)

**GENERAL NOTES:** 

- Hudson Reed Richmond by Bella Bathrooms or similar traditional style bathroom suite complete with classical faucets, bath or
- shower.
- Shower and bathtaps to be thermostatically controlled.
  Wall tiles to be as white Metro tiles with heritage green be
- Wall tiles to be as white Metro tiles with heritage green border.Karndean Opus Grano flooring with Bathroom.
- Windows to be secondary glazed.