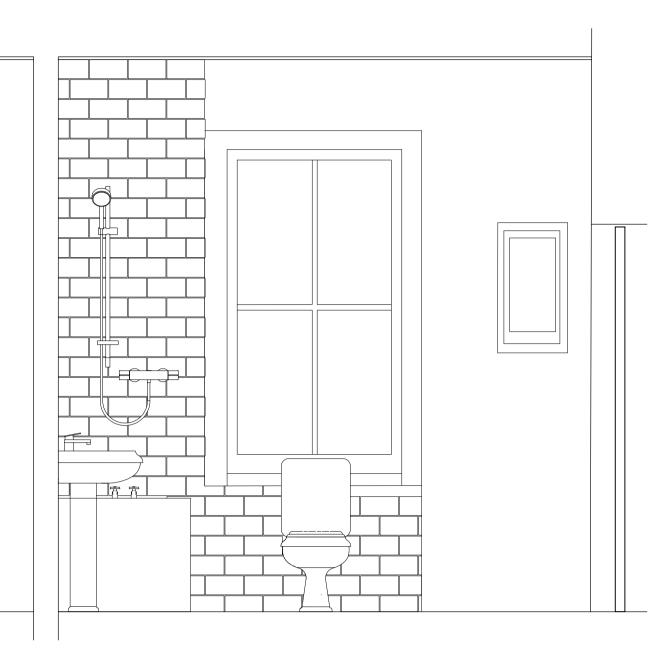

Proposed Shower Room Elevation (1 Bed) Scale 1:20@ A1

Proposed Shower Room Elevation (1 Bed) Scale 1:20@ A1

Proposed En-Suite Elevation (2 Bed) Scale 1:20@ A1

Notes

THIS DRAWING READ IN CONJUNCTION WITH:

T +44(0)117 9299146 E bristol@ahr.co.uk www.ahr.co.uk