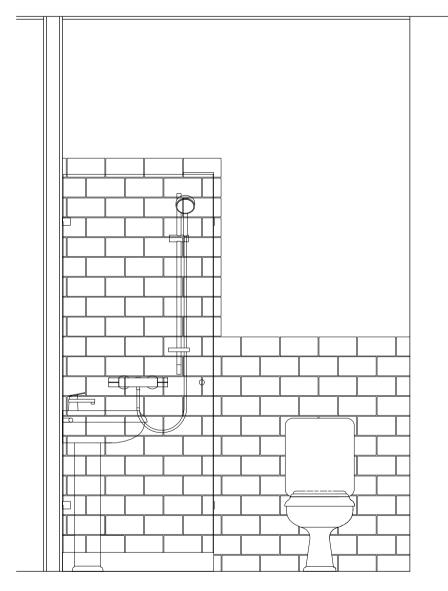

Proposed Shower Room Elevation (1 Bed) Scale 1:20@ A1

Proposed Shower Room Elevation (1 Bed) Scale 1:20@ A1

Proposed En-Suite Elevation (2 Bed) Scale 1:20@ A1

Notes

THIS DRAWING READ IN CONJUNCTION WITH:

T +44(0)117 9299146 E bristol@ahr.co.uk www.ahr.co.uk