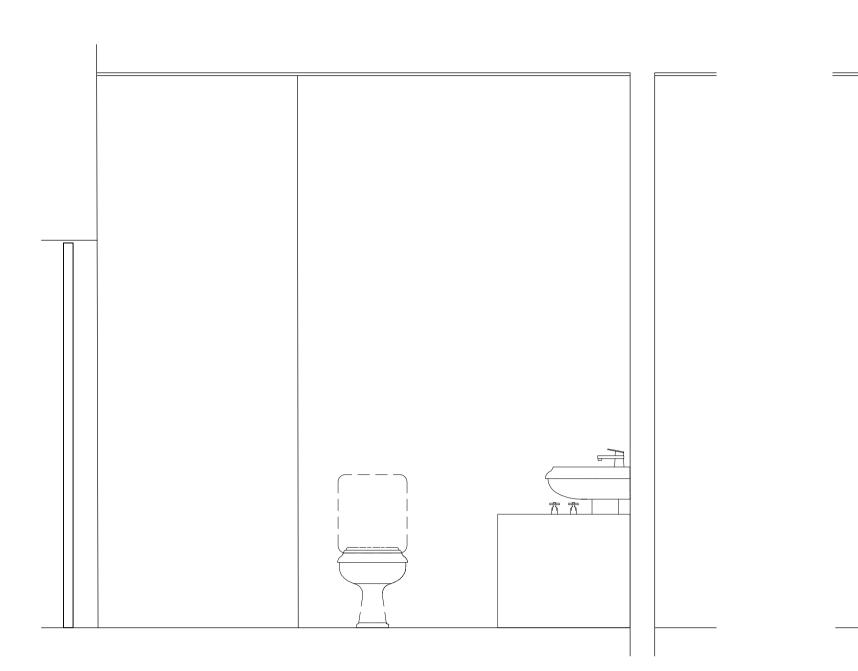

Proposed Bathroom Elevation (2 Bed)
Scale 1:20@ A1

Proposed Bathroom Elevation (2 Bed)
Scale 1:20@ A1

Proposed Bathroom Elevation (2 Bed)

**GENERAL NOTES:** 

- Hudson Reed Richmond by Bella Bathrooms or similar traditional style bathroom suite complete with classical faucets, bath or
- shower.
- Shower and bathtaps to be thermostatically controlled.
  Wall tiles to be as white Metro tiles with heritage green be
- Wall tiles to be as white Metro tiles with heritage green border.Karndean Opus Grano flooring with Bathroom.
- Windows to be secondary glazed.