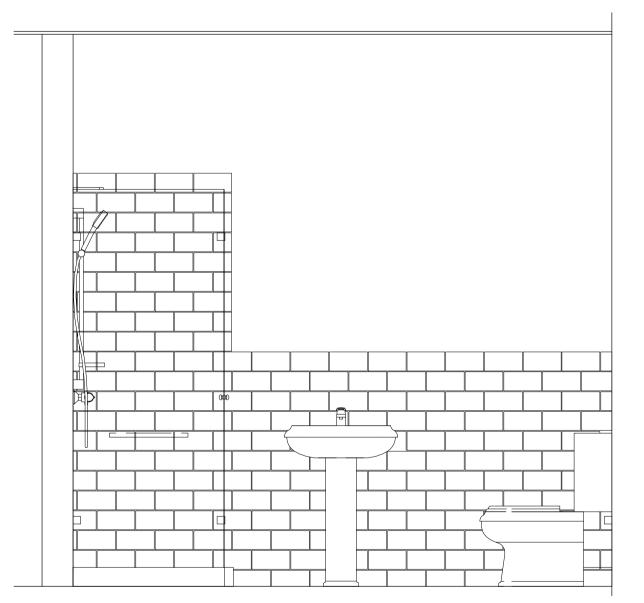

Proposed Shower Room Elevation (1 Bed) Scale 1:20@ A1

Proposed Shower Room Elevation (1 Bed) Scale 1:20@ A1

Proposed En-Suite Elevation (2 Bed) Scale 1:20@ A1

Notes

THIS DRAWING READ IN CONJUNCTION WITH:

T +44(0)117 9299146 E bristol@ahr.co.uk www.ahr.co.uk