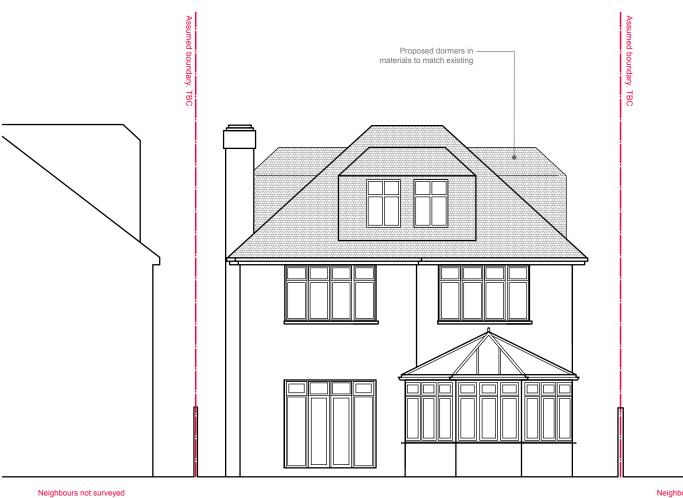

Neighbours not surveyed

The design and drawings remain the property of patrick + rosie. The client is licensed to use this design and documents on this site only, this license is non-trasterable. The design and drawings shall not be reproduced, up-loaded to the Internet or traced without the permission of patrick + rosie. Do not scale off these drawings, check dimensions on site and advice any discrepancies before commencing work. The contractor shall be responsible for the design and implementation of all temporary works, and the safety and stability of the new works and adjacent structures during construction. Information to be read in conjunction with structural Engineer and Mep Engineer package information. Where a product is specified to be obtained from a manufacturer or supplier, the contractor shall be reductiver. Should there be any variation between the work specified on the drawings and the manufacturers instructions, the contractor shall refer the Architect for instruction before proceeding. The drawings are for planning purposes only, not to be used for construction. title 02 Proposed Rear Elevation address Garden House, 30A Clare Lawn Avenue drawing no. P07 1.100 scale date 03 10 24 00 revision