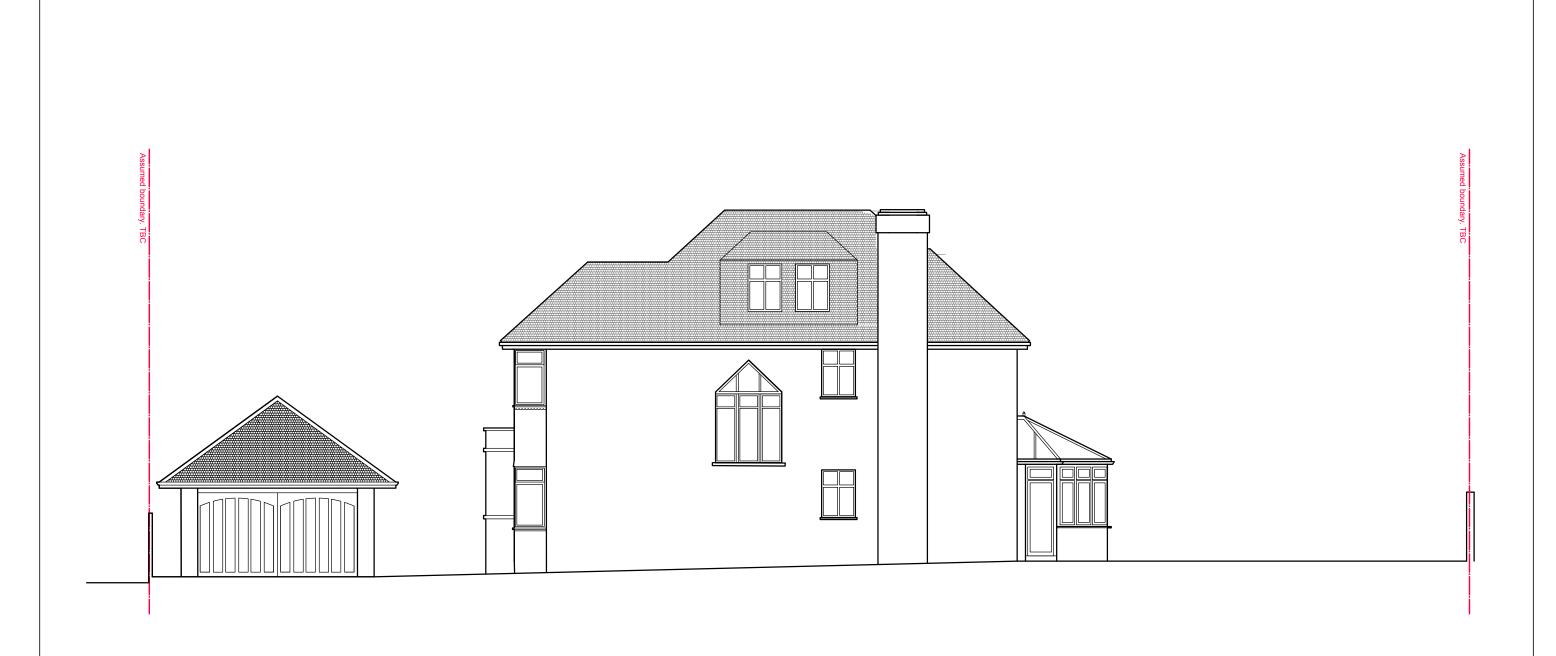

The drawings are for planning purposes only, not to be used for construction.

title 02 Proposed Side Elevation

address Garden House, 30A Clare Lawn Avenue drawing no. P08

1.100 scale date 03 10 24 00 revision