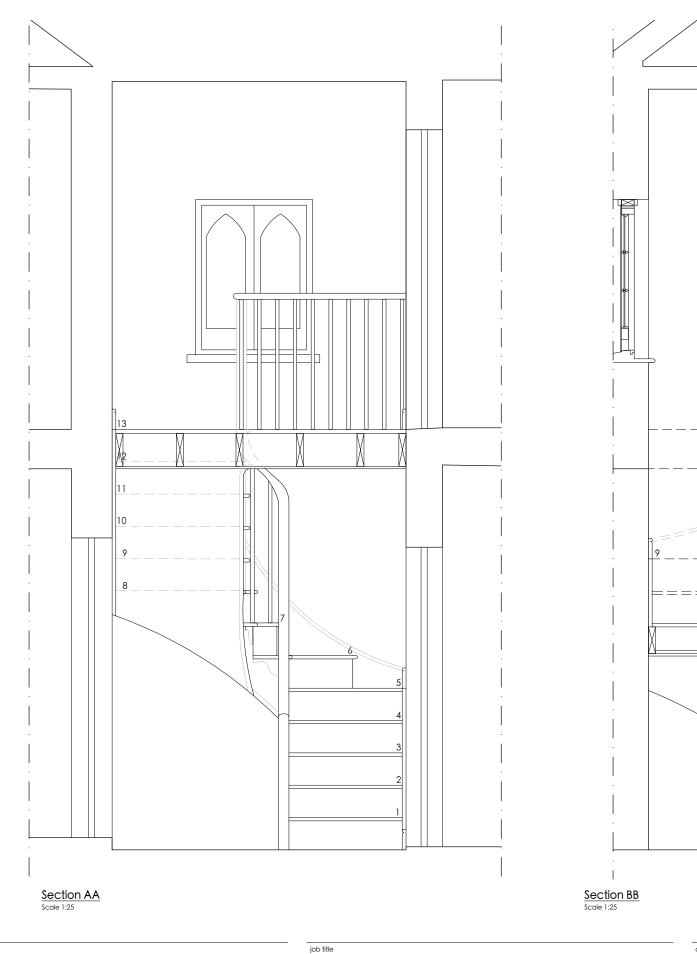

| job title                   | drawing title         |     | scale      | 1:25 / 1:75 @ A3 |
|-----------------------------|-----------------------|-----|------------|------------------|
| The Navigator's House       | Proposed Stair Detail |     | date       | Oct 2024         |
| client                      | drawing number        | rev | drawn by   | SP               |
| Gareth and Victoria Bradley | 2038.03.03.PIn01.207  |     | checked by | IP               |