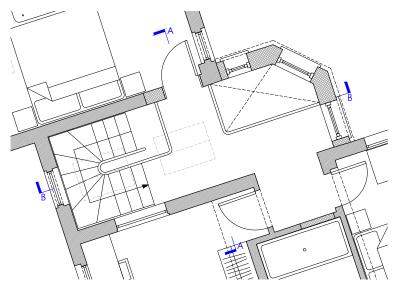

Proposed First Floor Plan Scale 1:75



## 0 0.5 1m 0 0.5 1 2m

## MICHAEL JONES ARCHITECTS 020 8948 1863 | 129 Kew Road, Richmond, TW9 2PN

| 020 8948   863       | 129 | Kew | Road, Richmond, TW9 2PN   | С |
|----------------------|-----|-----|---------------------------|---|
| www.mjarchitects.co. | uk  | Ι   | studio@mjarchitects.co.uk | C |

| job title                   | drawing title         |     | scale      | 1:25 / 1:75 @ A3 |
|-----------------------------|-----------------------|-----|------------|------------------|
| The Navigator's House       | Proposed Stair Detail |     | date       | Oct 2024         |
| client                      | drawing number        | rev | drawn by   | SP               |
| Gareth and Victoria Bradley | 2038.03.03.PIn01.207  |     | checked by