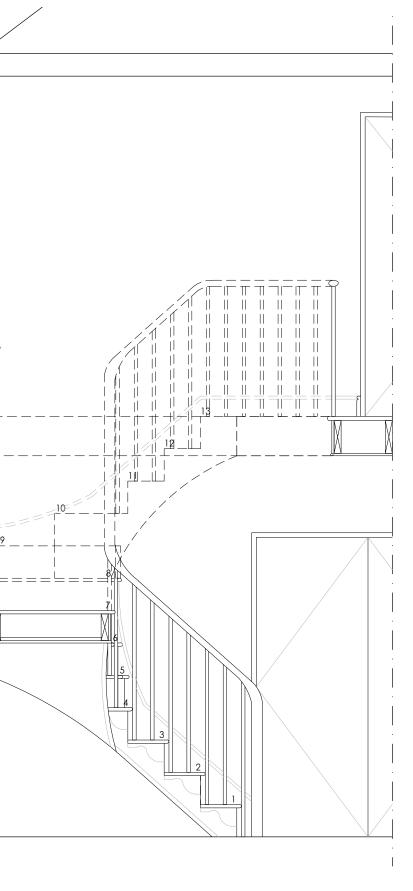

| job title                   | drawing title         |     | scale      | 1:25 / 1:75 @ A3 |
|-----------------------------|-----------------------|-----|------------|------------------|
| The Navigator's House       | Proposed Stair Detail |     | date       | Oct 2024         |
| client                      | drawing number        | rev | drawn by   | SP               |
| Gareth and Victoria Bradley | 2038.03.03.PIn01.207  |     | checked by | IP               |