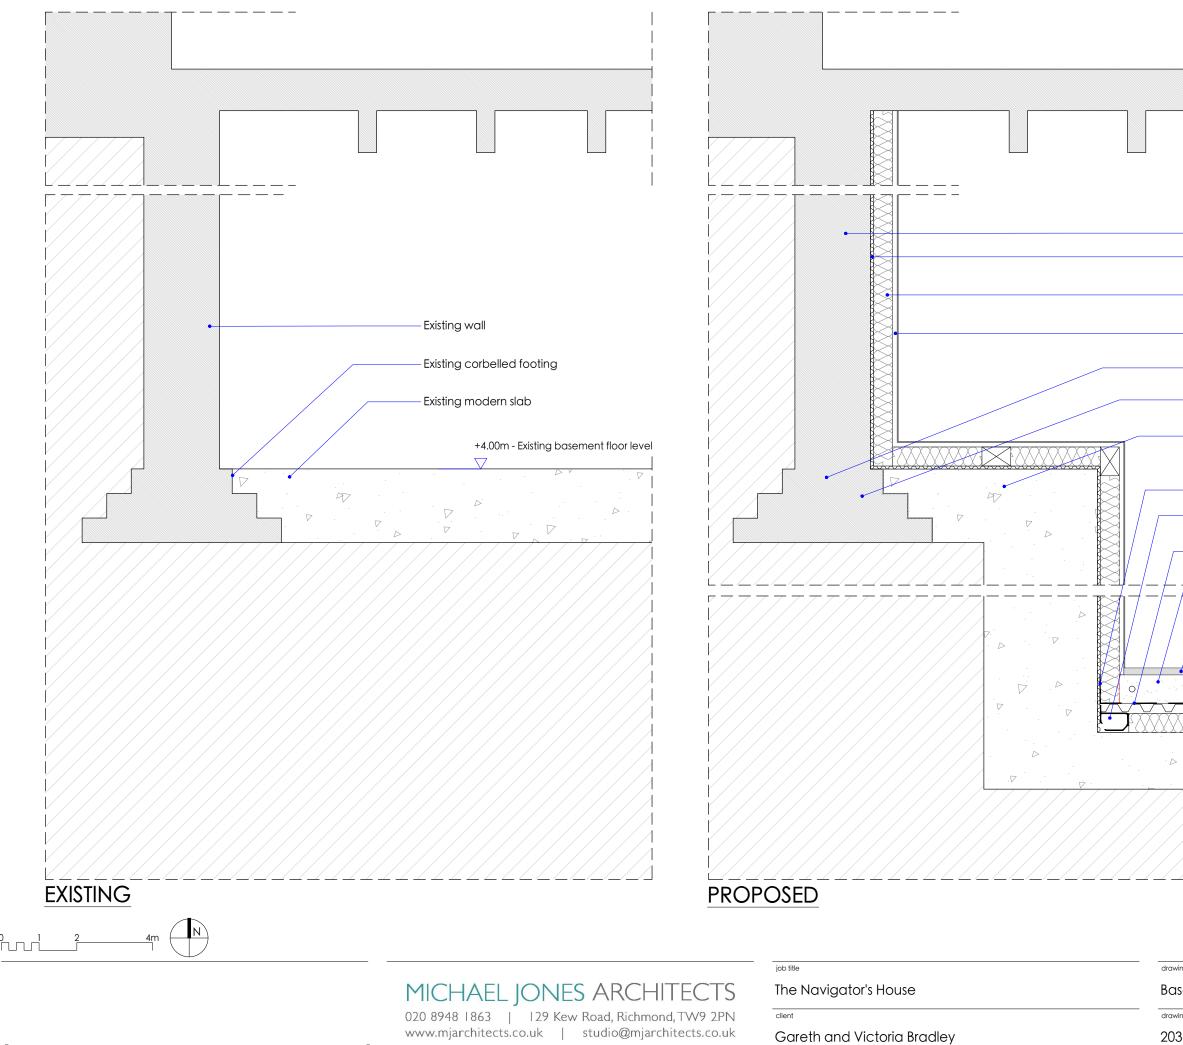

2038

| Existing wall                                                                                        |  |  |  |  |
|------------------------------------------------------------------------------------------------------|--|--|--|--|
| New 7mm Delta tanking<br>membrane on wall                                                            |  |  |  |  |
| 3 x 2 inches vertical timber battens fixed to floor<br>and ceiling, with rigid insulation in between |  |  |  |  |
| 12.5mm acoustic plasterboard + 2.5mm skim (including scrim tape and stop beads).                     |  |  |  |  |
| Corbelled footing to remain undisturbed                                                              |  |  |  |  |
| Slip membrane to sepatate existing foundation from new slab                                          |  |  |  |  |
| Existing modern slab to be replaced, partly lowered and tanked                                       |  |  |  |  |
| ——— Delta Corner Strip                                                                               |  |  |  |  |
| <ul> <li>Delta Drainage channel connected<br/>to sump chamber</li> </ul>                             |  |  |  |  |
| DPM                                                                                                  |  |  |  |  |
| - 75mm screed with UFH                                                                               |  |  |  |  |
| Reclaimed Yorkstone tiles on bed                                                                     |  |  |  |  |
| +3.40m - Proposed basement floor level                                                               |  |  |  |  |
| 0 0 0 0                                                                                              |  |  |  |  |
|                                                                                                      |  |  |  |  |
|                                                                                                      |  |  |  |  |
|                                                                                                      |  |  |  |  |
|                                                                                                      |  |  |  |  |
|                                                                                                      |  |  |  |  |
|                                                                                                      |  |  |  |  |