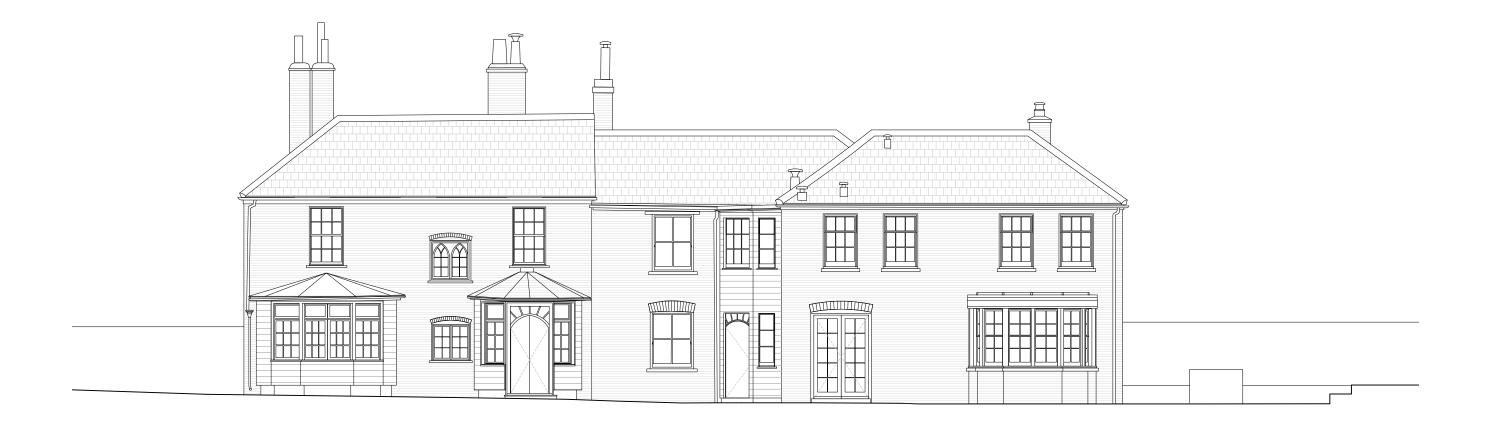

| job title                   | drawing title                 |     | scale      | 1:100 @ A3 |
|-----------------------------|-------------------------------|-----|------------|------------|
| The Navigator's House       | MH - Existing North Elevation |     | date       | Aug 2024   |
| client                      | drawing number                | rev | drawn by   | SP         |
| Gareth and Victoria Bradley | 2038.01.03.Exg.MH.060         | А   | checked by | IP         |