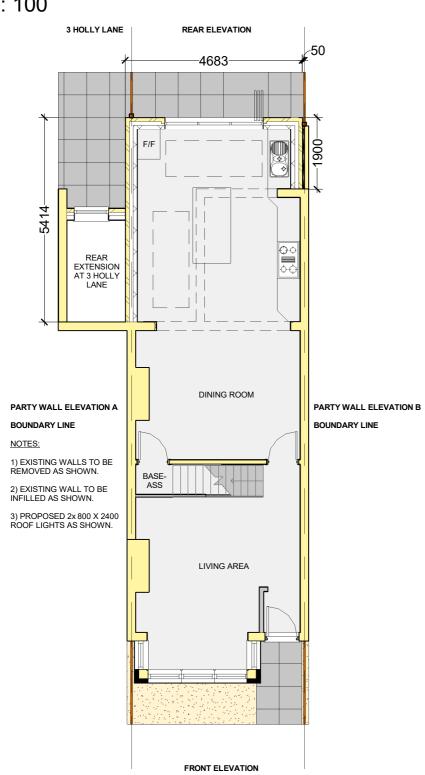

### **PARTY WALL ELEVATION A**

1:100



# **GROUND FLOOR PLAN**

1:100



#### **REAR ELEVATION**

1:100



## **ROOF LAYOUT PLAN**

1:100



#### **PARTY WALL ELEVATION B**

1:100



# **REAR ELEVATION 3D**

- -This drawing is copyright of Beaver Tech and may not be copied, altered or reproduced in any manner.
- -This drawing is for lawful development/planning purposes only.
  -Dimensions to be checked on site prior to commencing any work, any discrepancy should be reported to Beaver Tech.

10 m



Proposed construction of a single storey rear wrap-around extension.

Client Address: 5 Holly Road, Hampton Hill, Hampton TW12 1QF

**BOUNDARY LINE** 

# **PROPOSED**

Designed by: CF Date: August 2024 A2 1:100 Client Name: Mr & Mrs Le Good Scale:

Project No: Notes: P 2469-B 2