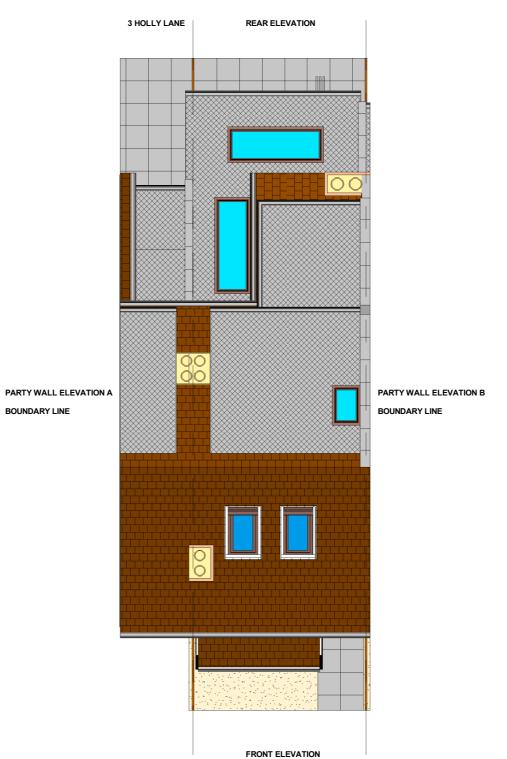

### **PARTY WALL ELEVATION A**

1:100



# **GROUND FLOOR PLAN**

1:100



#### **REAR ELEVATION**

1:100



## **ROOF LAYOUT PLAN**

1:100



#### **PARTY WALL ELEVATION B**

1:100



# **REAR ELEVATION 3D**

- -This drawing is copyright of Beaver Tech and may not be copied, altered or reproduced in any manner.
- -This drawing is for lawful development/planning purposes only.
  -Dimensions to be checked on site prior to commencing any work, any discrepancy should be reported to Beaver Tech.

10 m



Proposed construction of a single storey rear wrap-around extension.

Client Address: 5 Holly Road, Hampton Hill, Hampton TW12 1QF

**BOUNDARY LINE** 

# **PROPOSED**

Designed by: CF Date: August 2024 A2 1:100 Client Name: Mr & Mrs Le Good Scale:

Project No: Notes: P 2469-B 2