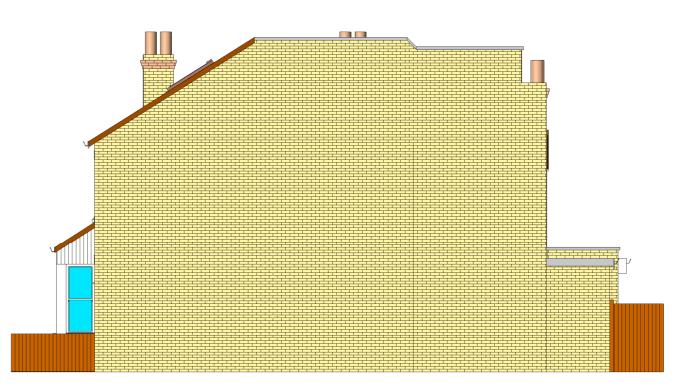

### **PARTY WALL ELEVATION A**

1:100



# **GROUND FLOOR PLAN**

1:100



#### **REAR ELEVATION**

1:100



## **ROOF LAYOUT PLAN**

1:100



#### **PARTY WALL ELEVATION B**

1:100



# **REAR ELEVATION 3D**

- -This drawing is copyright of Beaver Tech and may not be copied, altered or reproduced in any manner.
- -This drawing is for lawful development/planning purposes only.
  -Dimensions to be checked on site prior to commencing any work, any discrepancy should be reported to Beaver Tech.

10 m



Proposed construction of a single storey rear wrap-around extension.

Client Address: 5 Holly Road, Hampton Hill, Hampton TW12 1QF

**BOUNDARY LINE** 

# **PROPOSED**

Designed by: CF Date: August 2024 A2 1:100 Client Name: Mr & Mrs Le Good Scale:

Project No: Notes: P 2469-B 2