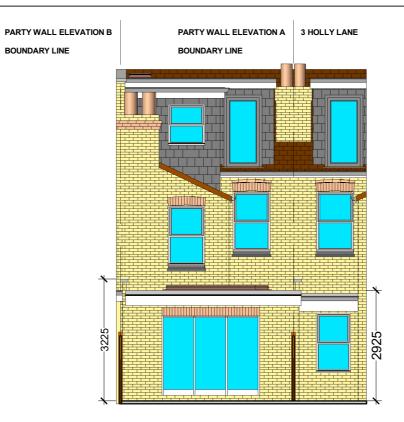

### **PARTY WALL ELEVATION A**

1:100



# **GROUND FLOOR PLAN**

1:100



#### **REAR ELEVATION**

1:100



## **ROOF LAYOUT PLAN**

1:100



#### **PARTY WALL ELEVATION B**

1:100



# **REAR ELEVATION 3D**

- -This drawing is copyright of Beaver Tech and may not be copied, altered or reproduced in any manner.
- -This drawing is for lawful development/planning purposes only.
  -Dimensions to be checked on site prior to commencing any work, any discrepancy should be reported to Beaver Tech.

10 m



Proposed construction of a single storey rear wrap-around extension.

Client Address: 5 Holly Road, Hampton Hill, Hampton TW12 1QF

**BOUNDARY LINE** 

# **PROPOSED**

Designed by: CF Date: August 2024 A2 1:100 Client Name: Mr & Mrs Le Good Scale:

Project No: Notes: P 2469-B 2