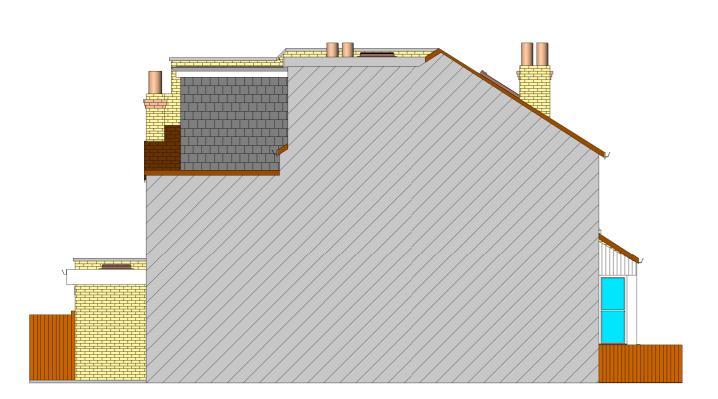

### **PARTY WALL ELEVATION A**

1:100



# **GROUND FLOOR PLAN**

1:100



#### **REAR ELEVATION**

1:100



## **ROOF LAYOUT PLAN**

1:100



#### **PARTY WALL ELEVATION B**

1:100



# **REAR ELEVATION 3D**

- -This drawing is copyright of Beaver Tech and may not be copied, altered or reproduced in any manner.
- -This drawing is for lawful development/planning purposes only.
  -Dimensions to be checked on site prior to commencing any work, any discrepancy should be reported to Beaver Tech.

10 m



Proposed construction of a single storey rear wrap-around extension.

Client Address: 5 Holly Road, Hampton Hill, Hampton TW12 1QF

**BOUNDARY LINE** 

# **PROPOSED**

Designed by: CF Date: August 2024 A2 1:100 Client Name: Mr & Mrs Le Good Scale:

Project No: Notes: P 2469-B 2