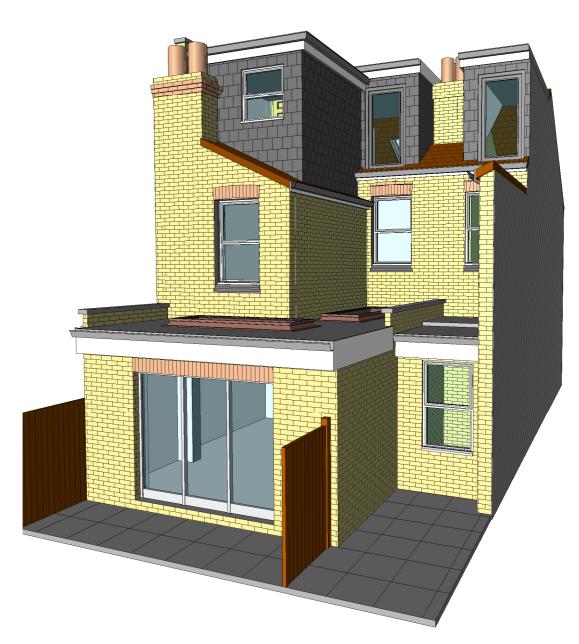

# **REAR ELEVATION 3D**

- -This drawing is copyright of Beaver Tech and may not be copied, altered or reproduced in any manner.
- -This drawing is for lawful development/planning purposes only.
  -Dimensions to be checked on site prior to commencing any work, any discrepancy should be reported to Beaver Tech.